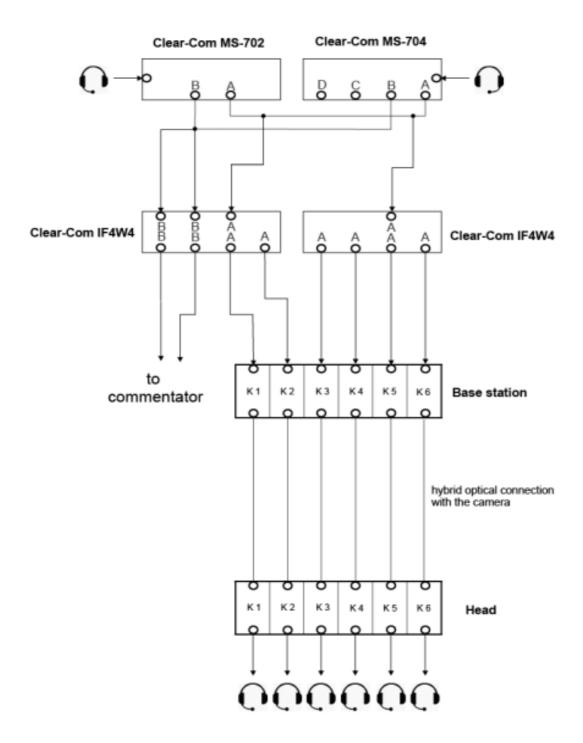

#### 1x DeckLink Studio (Blackmagic)

<u>Audio Mixer</u> 1x LS9 (Yamaha)

Intercom Matrix: 1x MS-704 (ClearCom)

1x RM-702 (ClearCom)

IFB System: 2x IF4W4 (ClearCom)

4x Ruige TL-S700HD

1x Power Distributor 32A

1x Level one FSW-1617

1x Clear-Com MS-702

1x Clear-Com MS-704

2xClear-Com IF4W4

2x Clear-Com GM-18 microfon

5x Clear-Com headset

#### HD OB VAN - Communication