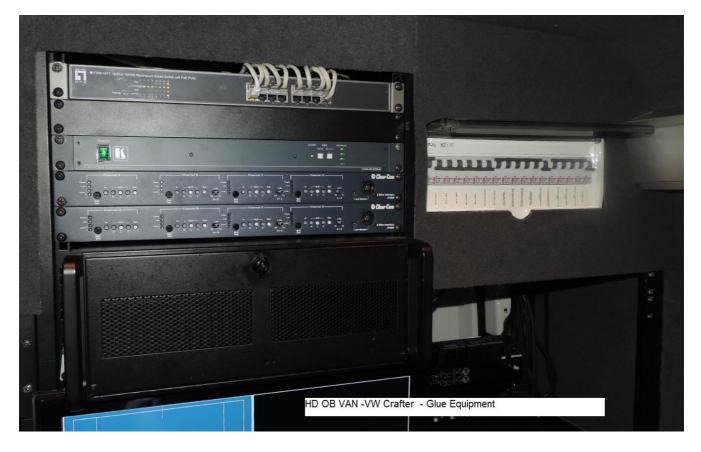

Multiviewers/Splitters: Atem Onboard (Echolab)

<u>Digital Glue:</u> Open Gear Converter (Blackmagic)

**Controller:** 2x Smart Control (Blackmagic)

Measurement Equipment: Waveform monitor (Marshall)

4x Ruige TL-S700HD

1x Power Distributor 32A

1x Level one FSW-1617

1x Clear-Com MS-702

1x Clear-Com MS-704

2xClear-Com IF4W4

2x Clear-Com GM-18 microfon

5x Clear-Com headset

#### HD OB VAN - Communication