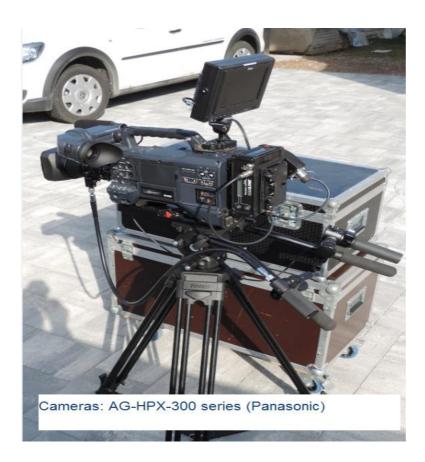

Cameras: 5x AG-HPX-300 series (Panasonic)

Lenses: 4x Fujinon XT17x4,5BRM-K14

**Technical specs:** 

http://www.fujifilmusa.com/products/optical\_devices/broadcast-hd-sd/hdtv-lenses/1-3-eng/xt17sx45-brm/

1x Canon YJ20x8,5B4 KRS SX12 (with Lens adapter

#### **VEHICLE**

- Volkswagen Crafter Extra long Diesel engine.
- New built ob van, 7,3m length, less than 3500 kg, no 90km/h limit, no Tachograph needed, normal driver licence.
- 2 production seats / 4 working seats.
- Small size Van, fast on the road, arrives at places were big trucks can not come.
- Everything on CEE 32A power.
- Working with 5 cam linx HD/SD systems with Panasonic AG-HPX-300 cameras.
- Fibre cable assembly 4x 150 mtr. + 1x 300mtr. meter Hybrid Fiber (SMPTE 311) cable on Lemo connectors.
- 6 camera controls (Panasonic) upgrade to 8 camera controls possible.
- 4 focus and zoom controllers (Fujinon/Canon)
- 4 HD on-camera monitors