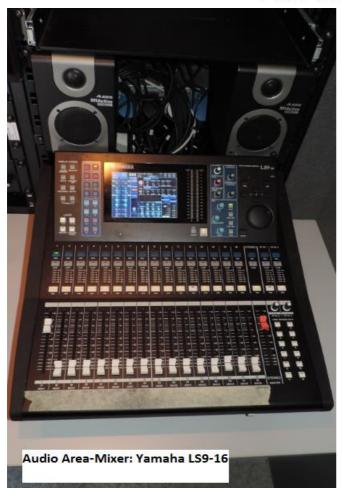

#### 1x DeckLink Studio (Blackmagic)

<u>Audio Mixer</u> 1x LS9 (Yamaha)

Intercom Matrix: 1x MS-704 (ClearCom)

1x RM-702 (ClearCom)

IFB System: 2x IF4W4 (ClearCom)

1x Yamaha LS9-16

1x Millenium SP 8

1x Kramer VM-4HDMI

4x Alesis M1Active320

1x Air conditioner Coleman Mach

#### HD OB VAN - Audio