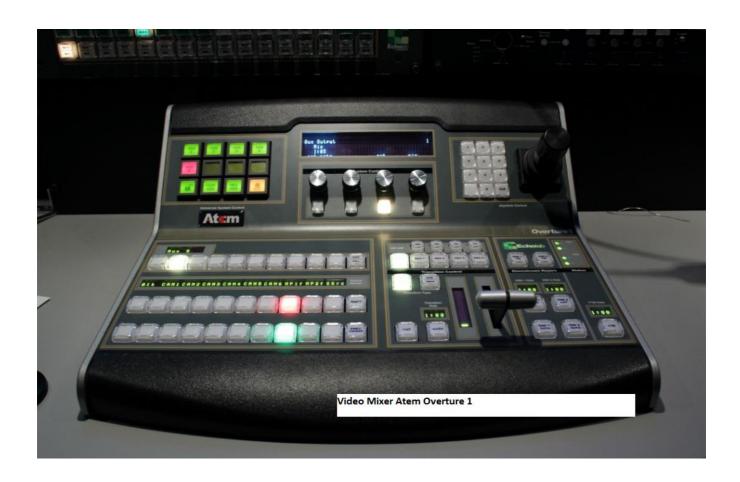

HD OB - VW Crafter - fact sheet

Maximum of Recording Positions: 10

HD Formats: 720p, 1080i

SD Formats: SD PAL/NTSC

**Production:** 

<u>Vision Mixer − Production:</u> 1x Atem Ouverture 1 -1 ME − 10 inputs

- 8 SDI(3Gbps HD standard) inputs and 2 Analog/HDMI inputs
- Internal Frame Synchronizers for all inputs
- 2 HD-SDI program outputs, 1 HD-SDI preview output and 3 HDSDI auxiliary output
- 2 Multiformat outputs (CVBS, Y/C, YPbPr and HDMI)
- 4 M/E Keyers
- 2 Downstream Keyers
- 32 Live Image Buffers
- 2D DVE with 3D Borders and Drop Shadow
- 10 Channel Multiviewer (HDMI or DVI display)
- Clip Player with Audio (32 still images and 150 frames with alpha and audio)
- Compix interface to load and play graphic pages

#### LIST OF EQUIPMENT

1x Video Mixer Echolab Atem Ouverture 1 - 1ME

1xEcholab Remote Aux control

5x Wren electronics Cam linx Base stations

5x Wren electronics Cam linx Heads

3x Wren electronics Cam linx Audio option