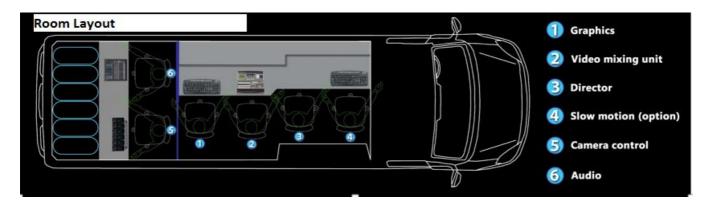

#### **Room Layout:**

Paradeisergasse 9 • 9020 Klagenfurt, Austria Tel.: +43 463-90 8000 • Fax: +43 463-90 8000-99 e-mail: stvmd@stvmd.com • http://www.stvmd.com

Paradeisergasse 9 • 9020 Klagenfurt, Austria Tel.: +43 463-90 8000 • Fax: +43 463-90 8000-99 e-mail: stvmd@stvmd.com • http://www.stvmd.com