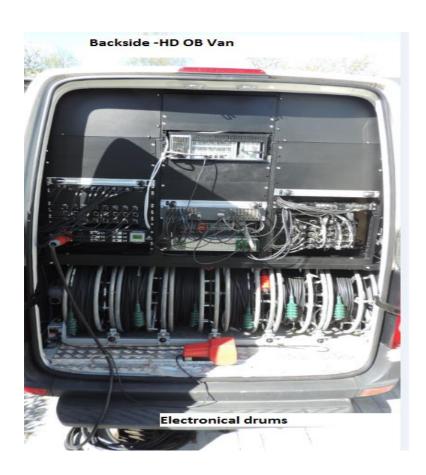

Control

On-camera monitors: HD (Ruige)

Fiber Connectors: 3K.93C Series (Lemo)

<u>Cable length:</u> 1x 300m fibre, 4x 150 mtr. – all on electronical drums

<u>Cable Type:</u> Hybrid Fiber (SMPTE 311) up to 300 m with full studio

1x Hybrid Fiber (SMPTE 311) cable 300 mtr.

- 4x Hybrid Fiber (SMPTE 311) cable 150 mtr.
- **6x Skeleton drum electrically driven**
- 1x BlackMagic Studio VIDEO HUB (16in/32out)
- 2x BlackMagic Smart Control
- 1x BlackMagic Open Gear Converter
- 1x BlackMagic Open Sync Generator
- 2x BlackMagic Open SDI TO HDMI
- 1x BlackMagic Open audio to SDI
- 1x BlackMagic HyperDeck Studio
- 1x PC with BlackMagic DeckLink Studio
- 1x Marshall Waveform monitor
- 7x LG TV 22LE5500
- 1x LG TV 47LE5500
- 6x Panasonic AG-EC4G
- 5x Panasonic AG-HPX-300 series with HD lens included
- 5x Camera flight case
- Tripods: 3x Vinten V5AS-AP1F included
- 1x Varizoom VZCINETRACSYSTEM
- 1x Secced SC-V12/100AH
- 3x Fujinon SRD-92B
- 3x Fujinon CFH-3
- 1x Fujinon ACM-17
- 1x Canon YJ20x8.5B4 KRS SX12
- 1x Canon MS-15M
- 1x Canon FFC-15