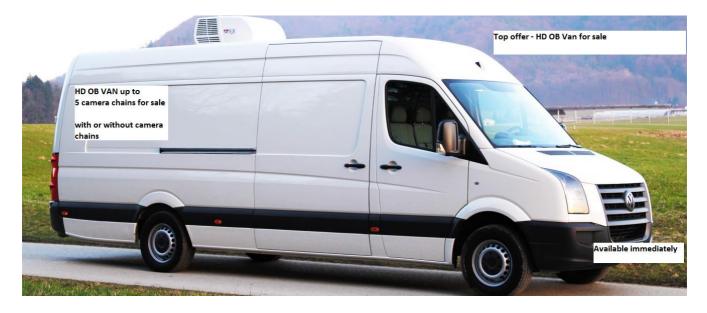

# Facts HD OB Van –up to 5 camera chains Volkswagen Crafter long version- from 2010 "One room concept" Ready to produce

31.000 km only - OB looks like new Price on request!

This OB Van was build for all kind of Sport and Entertainment productions as "Unilateral Van" (Soccer, Basketball, Concerts, etc.) as unilateral Van, as OB and editing Van.

#### Facts: HD OB van with 5 HD cameras ready to work

This OB Van is from 2010. It has 31.000 km and looks like new.

#### **VEHICLE**

- Volkswagen Crafter Extra long Diesel engine.
- New built ob van, 7,3m length, less than 3500 kg, no 90km/h limit, no Tachograph needed, normal driver licence.
- 2 production seats / 4 working seats.
- Small size Van, fast on the road, arrives at places were big trucks can not come.
- Everything on CEE 32A power.
- Working with 5 cam linx HD/SD systems with Panasonic AG-HPX-300 cameras.
- Fibre cable assembly 4x 150 mtr. + 1x 300mtr. meter Hybrid Fiber (SMPTE 311) cable on Lemo connectors.
- 6 camera controls (Panasonic) upgrade to 8 camera controls possible.
- 4 focus and zoom controllers (Fujinon/Canon)
- 4 HD on-camera monitors

#### **SPECIFICATIONS**

| Model:              | Volkswagen Crafter       |
|---------------------|--------------------------|
| Age:                | First registration: 2010 |
| Length:             | 7.3m                     |
| Width:              | 1.7m                     |
| Weight:             | 3400 kg                  |
| Voltage:            | 380/415V                 |
| Power Connector:    | CEE 32A 5Pin             |
| Engine/Gearbox:     | Diesel                   |
| Air Conditioning:   | roof mount units         |
| Maximum of Cameras: | 8(SDI)+2(HDMI)           |
|                     |                          |