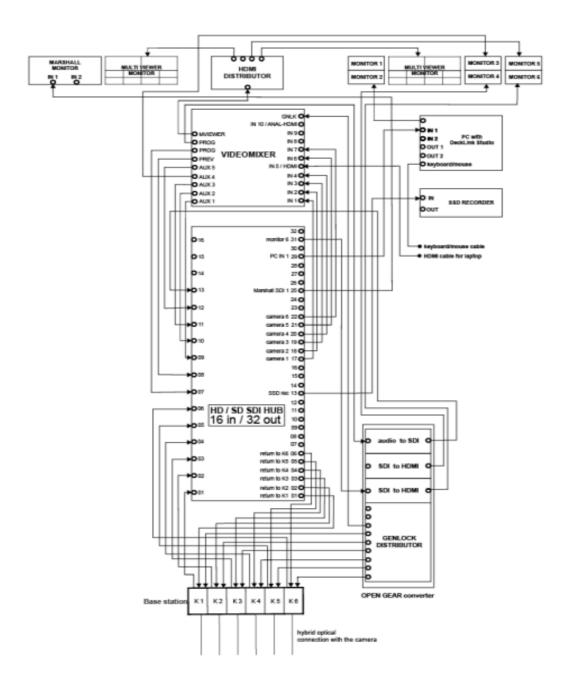

#### HD OB VAN - up to 5 cameras

HD OB - VW Crafter - fact sheet

Maximum of Recording Positions: 10

HD Formats: 720p, 1080i

SD Formats: SD PAL/NTSC

**Production:** 

<u>Vision Mixer − Production:</u> 1x Atem Ouverture 1 -1 ME − 10 inputs

- 8 SDI(3Gbps HD standard) inputs and 2 Analog/HDMI inputs
- Internal Frame Synchronizers for all inputs
- 2 HD-SDI program outputs, 1 HD-SDI preview output and 3 HDSDI auxiliary output
- 2 Multiformat outputs (CVBS, Y/C, YPbPr and HDMI)
- 4 M/E Keyers
- 2 Downstream Keyers
- 32 Live Image Buffers
- 2D DVE with 3D Borders and Drop Shadow
- 10 Channel Multiviewer (HDMI or DVI display)
- Clip Player with Audio (32 still images and 150 frames with alpha and audio)
- Compix interface to load and play graphic pages

#### LIST OF EQUIPMENT

1x Video Mixer Echolab Atem Ouverture 1 - 1ME

1xEcholab Remote Aux control

5x Wren electronics Cam linx Base stations

5x Wren electronics Cam linx Heads

3x Wren electronics Cam linx Audio option

1x Hybrid Fiber (SMPTE 311) cable 300 mtr.

- 4x Hybrid Fiber (SMPTE 311) cable 150 mtr.
- **6x Skeleton drum electrically driven**
- 1x BlackMagic Studio VIDEO HUB (16in/32out)
- 2x BlackMagic Smart Control
- 1x BlackMagic Open Gear Converter
- 1x BlackMagic Open Sync Generator
- 2x BlackMagic Open SDI TO HDMI
- 1x BlackMagic Open audio to SDI
- 1x BlackMagic HyperDeck Studio
- 1x PC with BlackMagic DeckLink Studio
- 1x Marshall Waveform monitor
- 7x LG TV 22LE5500
- 1x LG TV 47LE5500
- 6x Panasonic AG-EC4G
- 5x Panasonic AG-HPX-300 series with HD lens included
- 5x Camera flight case
- Tripods: 3x Vinten V5AS-AP1F included
- 1x Varizoom VZCINETRACSYSTEM
- 1x Secced SC-V12/100AH
- 3x Fujinon SRD-92B
- 3x Fujinon CFH-3
- 1x Fujinon ACM-17
- 1x Canon YJ20x8.5B4 KRS SX12
- 1x Canon MS-15M
- 1x Canon FFC-15