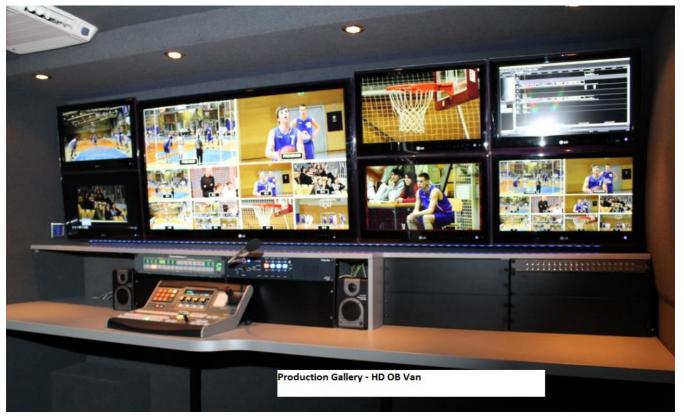

HD OB - VW Crafter - fact sheet

Maximum of Recording Positions: 10

HD Formats: 720p, 1080i

SD Formats: SD PAL/NTSC

**Production:** 

<u>Vision Mixer − Production:</u> 1x Atem Ouverture 1 -1 ME − 10 inputs

- 8 SDI(3Gbps HD standard) inputs and 2 Analog/HDMI inputs
- Internal Frame Synchronizers for all inputs
- 2 HD-SDI program outputs, 1 HD-SDI preview output and 3 HDSDI auxiliary output
- 2 Multiformat outputs (CVBS, Y/C, YPbPr and HDMI)
- 4 M/E Keyers
- 2 Downstream Keyers
- 32 Live Image Buffers
- 2D DVE with 3D Borders and Drop Shadow
- 10 Channel Multiviewer (HDMI or DVI display)
- Clip Player with Audio (32 still images and 150 frames with alpha and audio)
- Compix interface to load and play graphic pages

**DVE – Production:** 1x Atem Onboard

**Monitor Lines – Production:** 10

**Displays Production:** 1x LED 47" (LG)

6x LED 22" (LG)

Multiviewers/Splitters Production: Atem Onboard (Echolab)

**Vision control:** 