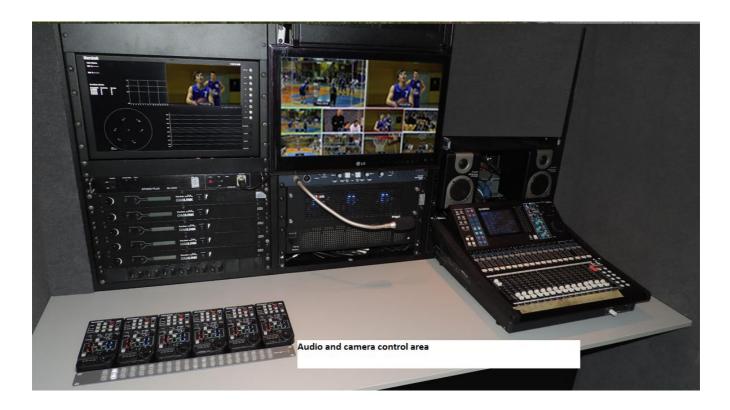

**DVE – Production:** 1x Atem Onboard

**Monitor Lines – Production:** 10

**Displays Production:** 1x LED 47" (LG)

6x LED 22" (LG)

Multiviewers/Splitters Production: Atem Onboard (Echolab)

**Vision control:** 

config

Hybrid Fiber (SMPTE 311) 4x 150mtr with portable

config

Monitor Lines: 12

**Displays:** 

Waveform: 1x 17" waveform monitor (Marshall)

2x LED 22" (LG)

Video Matrix: Studio Video hub (Blackmagic)

#### HD OB VAN - up to 5 cameras