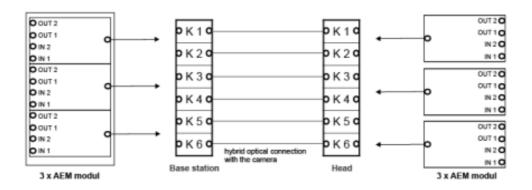

#### HD OB VAN - Communication

#### LIST OF EQUIPMENT

1x Video Mixer Echolab Atem Ouverture 1 - 1ME

1xEcholab Remote Aux control

5x Wren electronics Cam linx Base stations

5x Wren electronics Cam linx Heads

3x Wren electronics Cam linx Audio option

#### **Wren electronics Camlinx Base stations:**