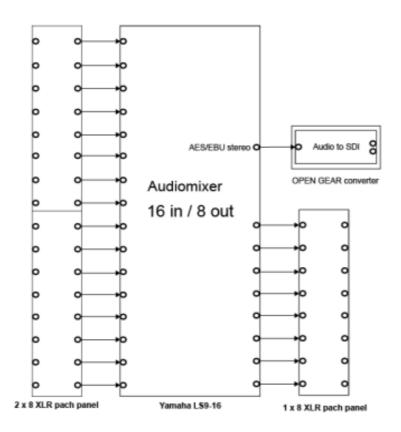

#### HD OB VAN - Audio

#### 1x DeckLink Studio (Blackmagic)

<u>Audio Mixer</u> 1x LS9 (Yamaha)

Intercom Matrix: 1x MS-704 (ClearCom)

1x RM-702 (ClearCom)

IFB System: 2x IF4W4 (ClearCom)

1x Yamaha LS9-16

1x Millenium SP 8

1x Kramer VM-4HDMI

4x Alesis M1Active320

1x Air conditioner Coleman Mach