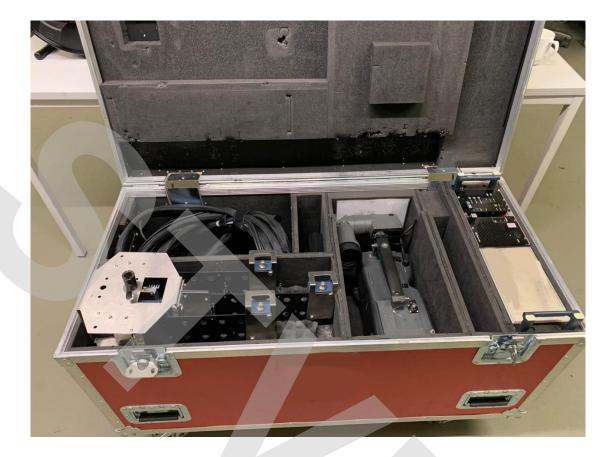

## 1x used Grass Valley LDK 8000/70 Elite wireless system with Triax - Damar & Hagen connectors

consisting of:

1x used LDK 8000/70 Elite camera head 1x used LDK 5464/00 camera adapter 1x LDK 4470/30 WCU base station 1x used LDK 5466/22 antenna adapter 1x used LDK4466/30 antenna management unit (wireless) 1x LDK 4453/22 antenna RF receiver 1x used LDK 4454/60 antenna carrier 1x flight case Age of equipment: 2012

1 month take over warranty

The system was used in a studio only – all equipment is in perfect condition

Price on request: excl. VAT / excl. shipping & insurance costs / excl. custom fees