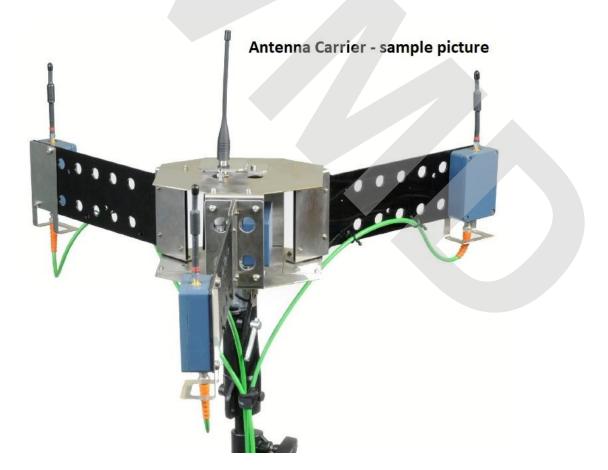

### Antenna carrier - LDK 4454/60:

Modulation type FSK Transmitter output power 250mW Bandwidth <150kHz Frequency range 454 to 462 MHz in 50 kHz steps Range approx. 1 km with line of sight

In this configuration the camera communicates wirelessly with the antenna management unit (AMU). The AMU is connected to the Wireless Control Unit (WCU) via a triax cable. Triax cable between AMU and WCU; maximum length is 800m (14mm), 600m (11mm) or 400m (8mm).