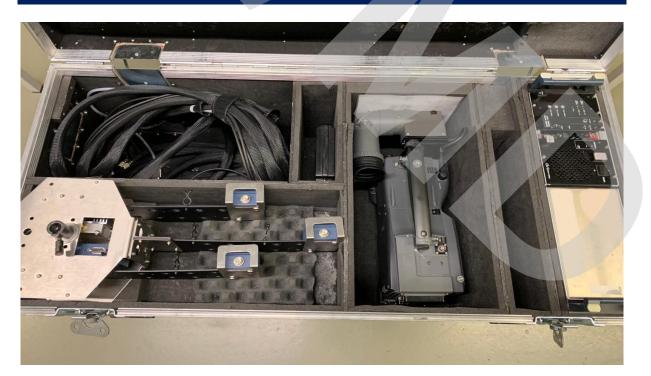

## 1x used Grass Valley LDK 8000/70 Elite wireless system with Triax - Damar & Hagen connectors

consisting of:

1x used LDK 8000/70 Elite camera head 1x used LDK 5464/00 camera adapter 1x LDK 4470/30 WCU base station 1x used LDK 5466/22 antenna adapter 1x used LDK4466/30 antenna management unit (wireless) 1x LDK 4453/22 antenna RF receiver 1x used LDK 4454/60 antenna carrier 1x flight case Age of equipment: 2012

1 month take over warranty

The system was used in a studio only – all equipment is in perfect condition

Price on request: excl. VAT / excl. shipping & insurance costs / excl. custom fees