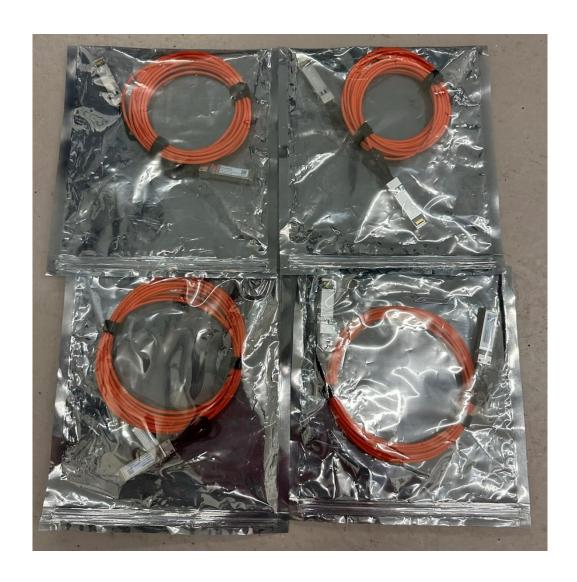

### **Additionally included:**

4x SFP Modules – each module can process 10GB
4x SFP+ Active Optical Cable 10G, 5Meter
1 Set (WDM -Multiplexer + SFP) consisting of:
1x Riedel MC-WDM-L (1310nm, 1490nm, 1550nm)
6x Municom SFP Module appropriate to the WDM

### 4x SFP+ Active Optical Cable 10G, 5Meter

Direct attach cables for Riedel Mediornets