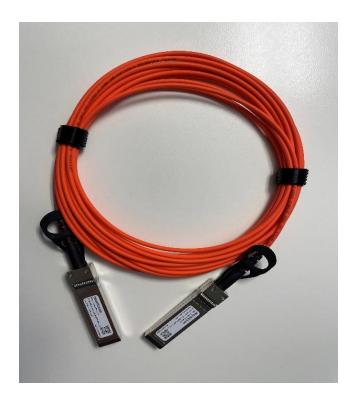

### 4x SFP+ Active Optical Cable 10G, 5Meter

Direct attach cables for Riedel Mediornets