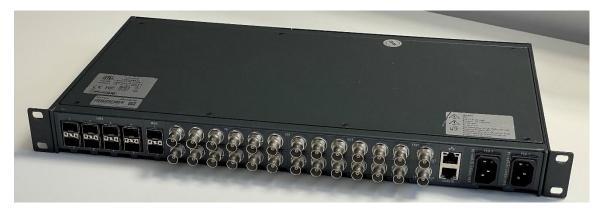

### **Technical Specification of each frame:**

#### **Key Features:**

- 12x in, 12x out up to 3G SDI
- 2x MADI SFP slot
- 1x Gbit Ethernet
- Powerful integrated processing functions including sample rate conversion, delays, test pattern generator
- 16 channel audio embedder / de-embedder
- -All 3 frames are loaded with the Mediornet MicroN
- -1 Frame has additional 1x Multiviewer App, which is switchable in the configuration software