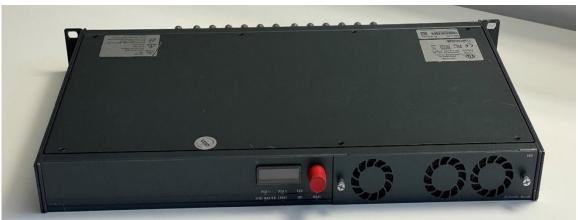

### **Technical Specification of each frame:**

#### **Key Features:**

- 12x in, 12x out up to 3G SDI
- 2x MADI SFP slot
- 1x Gbit Ethernet
- Powerful integrated processing functions including sample rate conversion, delays, test pattern generator
- 16 channel audio embedder / de-embedder
- -All 3 frames are loaded with the Mediornet MicroN
- -1 Frame has additional 1x Multiviewer App, which is switchable in the configuration software