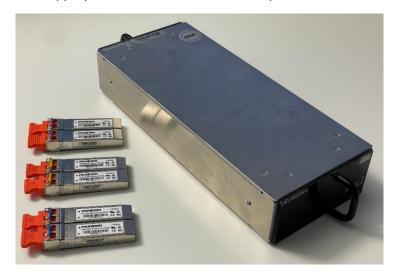

# <u>1 Set (WDM -Multiplexer + SFP) to connect with a Mediornet Compact Pro with integrated WDW – Set consisting of:</u>

1x Riedel MC-WDM-L (1310nm, 1490nm, 1550nm)

6x Municom SFP Module appropriate to the WDM – as on the photo below