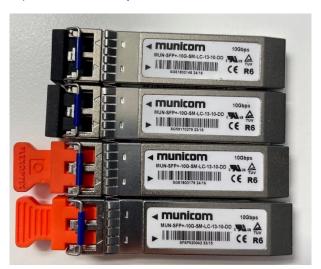

### **SFP Module – included in the set:**

4x SFP+ Module (Municom) 10G – as on the photo below

Paradeisergasse 9 • 9020 Klagenfurt, Austria Tel.: +43 463-90 8000 • Fax: +43 463-90 8000-99 e-mail: stvmd@stvmd.com • http://www.stvmd.com