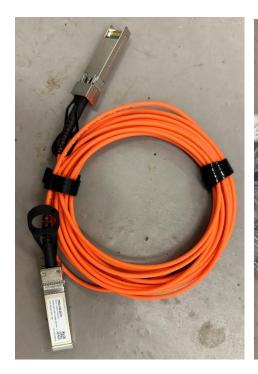

### 4x SFP+ Active Optical Cable 10G, 5Meter

Direct attach cables for Riedel Mediornets