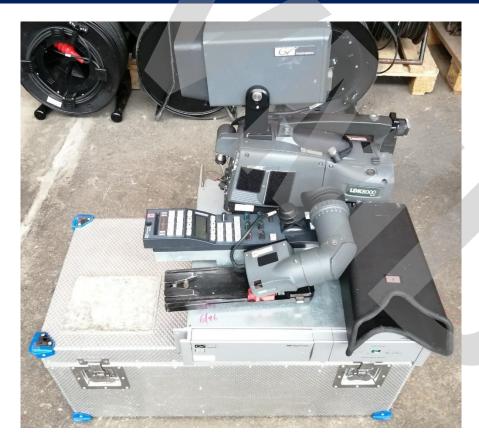

### **FOR SALE**

Up to 3x used Grass Valley LDK 8000 camera chains
With fiber adapters:

# Each camera chain is consisting of:

Grass Valley camera body LDK 8000/70
Grass Valley LDK Base station CCU 4582/10
Grass Valley OCP 400 (LDK4640/10) including power adapter
Grass Valley LDK 5302/60 - 2" viewfinder
Grass Valley LDK 5305/01 – 5" viewfinder
Grass Valley Fiberadapter LDK 5880/10
Grass Valley LDK 5031/10 Tripod plate
Camera case

Camera chains are in very good condition