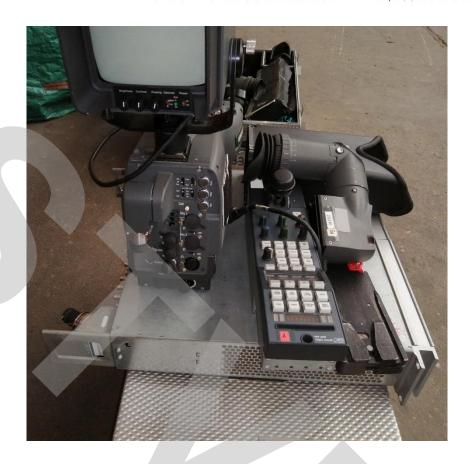

### **FOR SALE**

Up to 3x used Grass Valley LDK 8000 camera chains
With fiber adapters:

# Each camera chain is consisting of:

Grass Valley camera body LDK 8000/70
Grass Valley LDK Base station CCU 4582/10
Grass Valley OCP 400 (LDK4640/10) including power adapter
Grass Valley LDK 5302/60 - 2" viewfinder
Grass Valley LDK 5305/01 – 5" viewfinder
Grass Valley Fiberadapter LDK 5880/10
Grass Valley LDK 5031/10 Tripod plate
Camera case

Camera chains are in very good condition