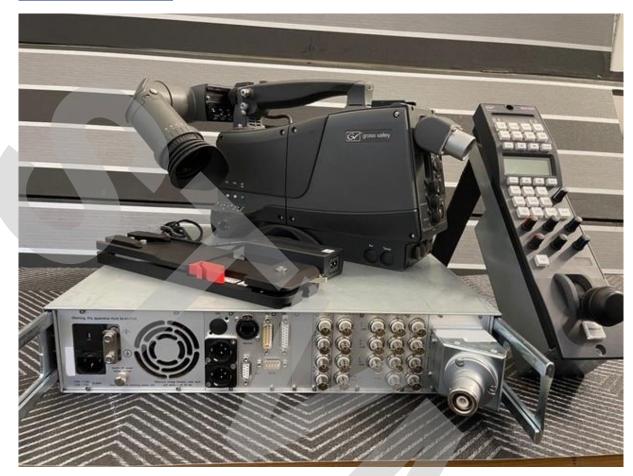

### **Each camera chain consisting of:**

Used Grass Valley LDK 3000+ HD camera head
Used Grass Valley LDK 5630 HD Triax Adapter - Lemo
Used Grass Valley LDK 5302/60 Base station/CCU/Lemo
Used Grass Valley OCP 400 control panel
Power supply for OCP 400 control panel
Used Grass Valley LDK 4640 2" Viewfinder
Grass Valley Adapter plates (partly originally packed)

### Pictures of the equipment:

Paradeisergasse 9 • 9020 Klagenfurt, Austria Tel.: +43 463-90 8000 • Fax: +43 463-90 8000-99 e-mail: stvmd@stvmd.com • http://www.stvmd.com