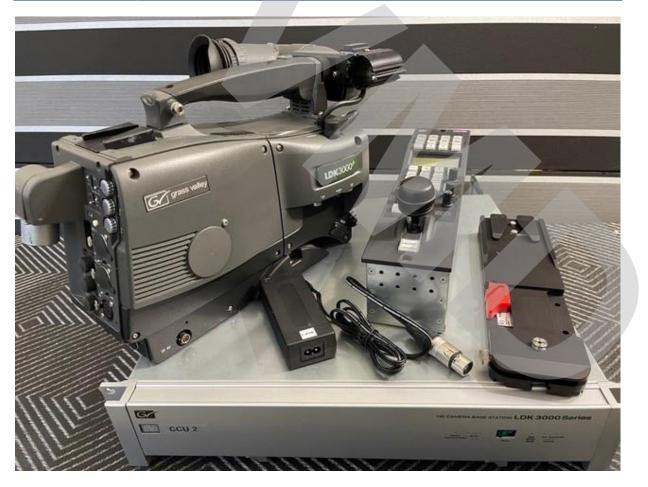

### **Each camera chain consisting of:**

Used Grass Valley LDK 3000+ HD camera head
Used Grass Valley LDK 5630 HD Triax Adapter - Lemo
Used Grass Valley LDK 5302/60 Base station/CCU/Lemo
Used Grass Valley OCP 400 control panel
Power supply for OCP 400 control panel
Used Grass Valley LDK 4640 2" Viewfinder
Grass Valley Adapter plates (partly originally packed)

### Pictures of the equipment:

Paradeisergasse 9 • 9020 Klagenfurt, Austria Tel.: +43 463-90 8000 • Fax: +43 463-90 8000-99 e-mail: stvmd@stvmd.com • http://www.stvmd.com