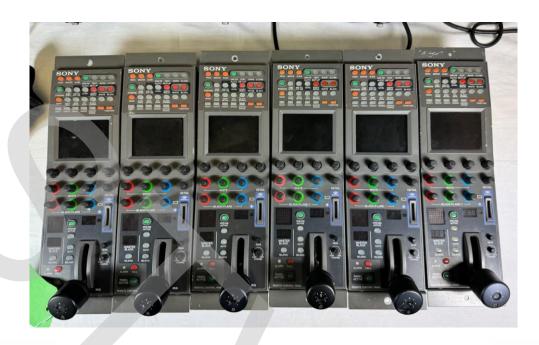

### **Each camera chain is consisting of:**

Sony HSC-300 HD camera head – Fischer Triax Sony HSCU-300 HD CCU – Fischer Triax Sony RCP-750 remote control panel Sony HDVF-C550W 5"colour LCD viewfinder VCT-U14/14 – Tripod plate

#### Pictures of the equipment:

Paradeisergasse 9 • 9020 Klagenfurt, Austria Tel.: +43 463-90 8000 • Fax: +43 463-90 8000-99 e-mail: stvmd@stvmd.com • http://www.stvmd.com