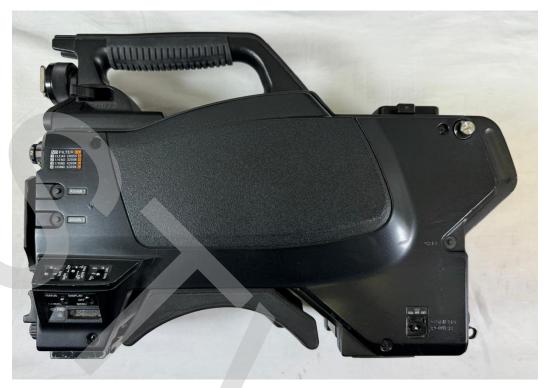

### **Each camera chain is consisting of:**

Sony HSC-300 HD camera head – Fischer Triax Sony HSCU-300 HD CCU – Fischer Triax Sony RCP-750 remote control panel Sony HDVF-C550W 5"colour LCD viewfinder VCT-U14/14 – Tripod plate

#### Pictures of the equipment:

Paradeisergasse 9 • 9020 Klagenfurt, Austria Tel.: +43 463-90 8000 • Fax: +43 463-90 8000-99 e-mail: stvmd@stvmd.com • http://www.stvmd.com