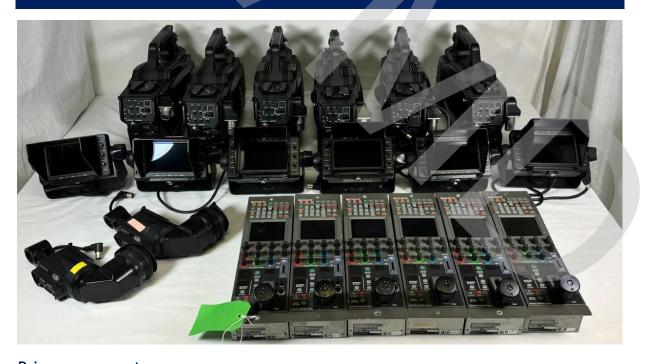

### **6x used Sony HSC 300 camera chains:**

### **Each camera chain is consisting of:**

Sony HSC-300 HD camera head – Fischer Triax Sony HSCU-300 HD CCU – Fischer Triax Sony RCP-750 remote control panel Sony HDVF-C550W 5"colour LCD viewfinder VCT-U14/14 – Tripod plate

Additional: 2x Sony HDVF-200 2" black and white viewfinder

With triax Fischer connectors

Camera chains are in very good condition – built in 2011

Only some cosmetic issues at some of the camera head rubber grips

#### Pictures of the equipment:

Paradeisergasse 9 • 9020 Klagenfurt, Austria Tel.: +43 463-90 8000 • Fax: +43 463-90 8000-99 e-mail: stvmd@stvmd.com • http://www.stvmd.com