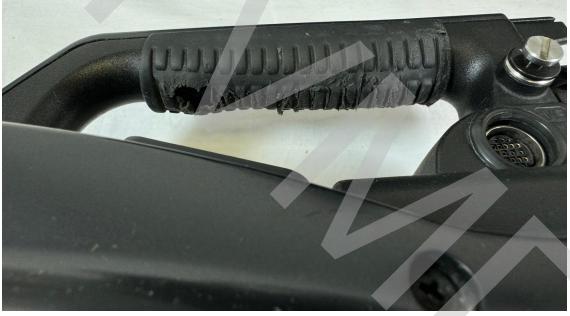

Additional: 2x Sony HDVF-200 2" black and white viewfinder

With triax Fischer connectors

Camera chains are in very good condition – built in 2011

Only some cosmetic issues at some of the camera head rubber grips

1 rubber grip is missing and 2 others are rubbed off a bit

Technically flawless – all equipment tested

#### Pictures of the equipment:

Paradeisergasse 9 • 9020 Klagenfurt, Austria Tel.: +43 463-90 8000 • Fax: +43 463-90 8000-99 e-mail: stvmd@stvmd.com • http://www.stvmd.com