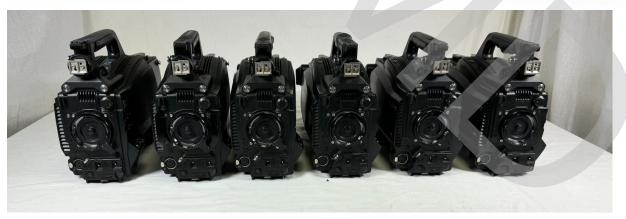

### **Each camera chain is consisting of:**

Sony HSC-300 HD camera head – Fischer Triax Sony HSCU-300 HD CCU – Fischer Triax Sony RCP-750 remote control panel Sony HDVF-C550W 5"colour LCD viewfinder VCT-U14/14 – Tripod plate

#### Pictures of the equipment:

Paradeisergasse 9 • 9020 Klagenfurt, Austria Tel.: +43 463-90 8000 • Fax: +43 463-90 8000-99 e-mail: stvmd@stvmd.com • http://www.stvmd.com