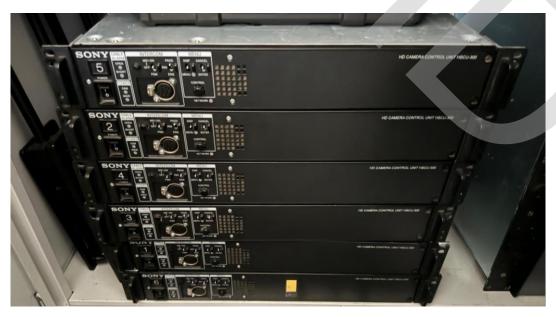

### **Each camera chain is consisting of:**

Sony HSC-300 HD camera head – Fischer Triax Sony HSCU-300 HD CCU – Fischer Triax Sony RCP-750 remote control panel Sony HDVF-C550W 5"colour LCD viewfinder VCT-U14/14 – Tripod plate

#### Pictures of the equipment:

Paradeisergasse 9 • 9020 Klagenfurt, Austria Tel.: +43 463-90 8000 • Fax: +43 463-90 8000-99 e-mail: stvmd@stvmd.com • http://www.stvmd.com