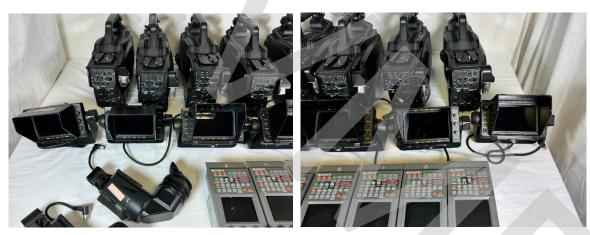

### **6x used Sony HSC 300 camera chains:**

### **Each camera chain is consisting of:**

Sony HSC-300 HD camera head – Fischer Triax Sony HSCU-300 HD CCU – Fischer Triax Sony RCP-750 remote control panel Sony HDVF-C550W 5"colour LCD viewfinder VCT-U14/14 – Tripod plate

Additional: 2x Sony HDVF-200 2" black and white viewfinder

With triax Fischer connectors

Camera chains are in very good condition – built in 2011

Only some cosmetic issues at some of the camera head rubber grips

#### Pictures of the equipment:

Paradeisergasse 9 • 9020 Klagenfurt, Austria Tel.: +43 463-90 8000 • Fax: +43 463-90 8000-99 e-mail: stvmd@stvmd.com • http://www.stvmd.com