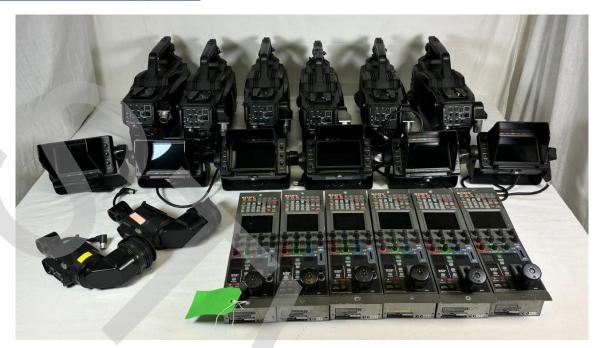

### **6x used Sony HSC 300 camera chains:**

### **Each camera chain is consisting of:**

Sony HSC-300 HD camera head – Fischer Triax Sony HSCU-300 HD CCU – Fischer Triax Sony RCP-750 remote control panel Sony HDVF-C550W 5"colour LCD viewfinder VCT-U14/14 – Tripod plate

Additional: 2x Sony HDVF-200 2" black and white viewfinder

With triax Fischer connectors

Camera chains are in very good condition – built in 2011

Only some cosmetic issues at some of the camera head rubber grips

#### Pictures of the equipment:

Paradeisergasse 9 • 9020 Klagenfurt, Austria Tel.: +43 463-90 8000 • Fax: +43 463-90 8000-99 e-mail: stvmd@stvmd.com • http://www.stvmd.com