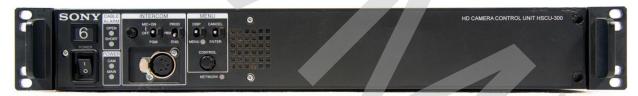

### **Each camera chain is consisting of:**

Sony HSC-300 HD camera head – Fischer Triax Sony HSCU-300 HD CCU – Fischer Triax Sony RCP-750 remote control panel Sony HDVF-C550W 5"colour LCD viewfinder VCT-U14/14 – Tripod plate

#### Pictures of the equipment:

Paradeisergasse 9 • 9020 Klagenfurt, Austria Tel.: +43 463-90 8000 • Fax: +43 463-90 8000-99 e-mail: stvmd@stvmd.com • http://www.stvmd.com