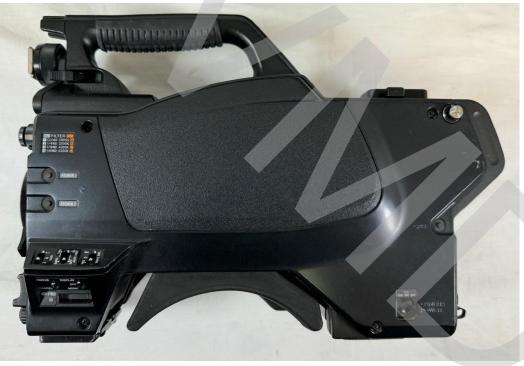

### **Each camera chain is consisting of:**

Sony HSC-300 HD camera head – Fischer Triax Sony HSCU-300 HD CCU – Fischer Triax Sony RCP-750 remote control panel Sony HDVF-C550W 5"colour LCD viewfinder VCT-U14/14 – Tripod plate

#### Pictures of the equipment:

Paradeisergasse 9 • 9020 Klagenfurt, Austria Tel.: +43 463-90 8000 • Fax: +43 463-90 8000-99 e-mail: stvmd@stvmd.com • http://www.stvmd.com