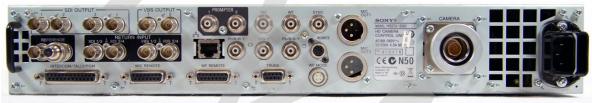

### **Each camera chain is consisting of:**

Sony HSC-300 HD camera head – Fischer Triax Sony HSCU-300 HD CCU – Fischer Triax Sony RCP-750 remote control panel Sony HDVF-C550W 5"colour LCD viewfinder VCT-U14/14 – Tripod plate

#### Pictures of the equipment:

Paradeisergasse 9 • 9020 Klagenfurt, Austria Tel.: +43 463-90 8000 • Fax: +43 463-90 8000-99 e-mail: stvmd@stvmd.com • http://www.stvmd.com