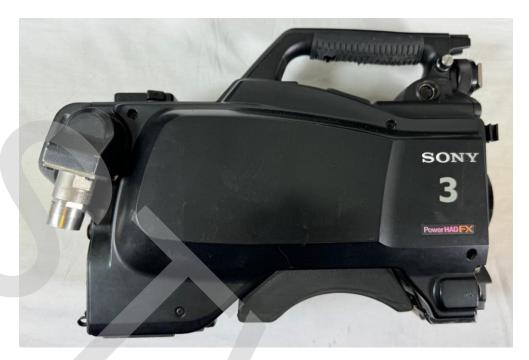

### **Each camera chain is consisting of:**

Sony HSC-300 HD camera head – Fischer Triax Sony HSCU-300 HD CCU – Fischer Triax Sony RCP-750 remote control panel Sony HDVF-C550W 5"colour LCD viewfinder VCT-U14/14 – Tripod plate

#### Pictures of the equipment:

Paradeisergasse 9 • 9020 Klagenfurt, Austria Tel.: +43 463-90 8000 • Fax: +43 463-90 8000-99 e-mail: stvmd@stvmd.com • http://www.stvmd.com