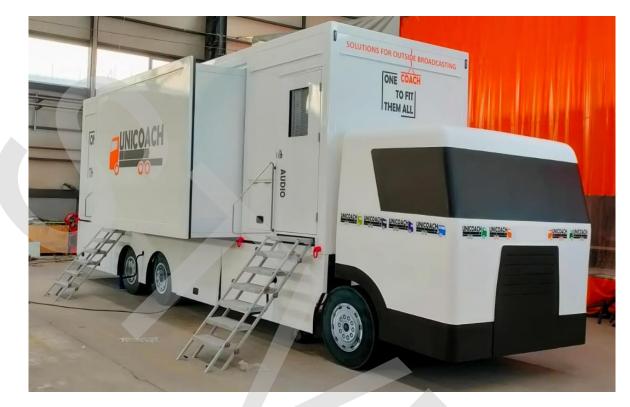

#### Pictures of the UniCoach Outside Broadcast:

Tractor seen on the pictures is only a dummy.

Designed for 10-14 camera productions 4 operation areas: Video Gallery, 2nd Video Galley, Audio room, Engineering room Space for up to 16 working positions Unique UniCoach building with coach dimensions of 8.7 x 2.5 x 4.0 mtrs. on truck

#### Coach dimensions on truck:

8.7 m (no cab) x 2.5 m x 4.0 m (LxWxH)

Available in: 3,5 months after purchase order Adaption on Truck can be done in 2 weeks