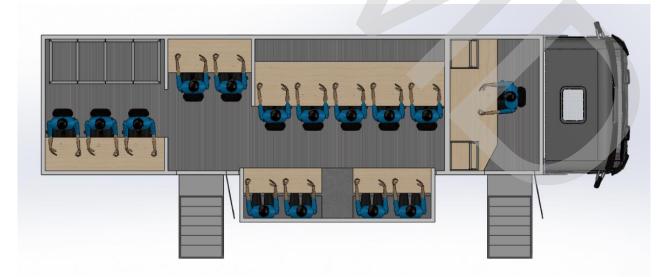

## Layout of the UniCoach OB:

Paradeisergasse 9 • 9020 Klagenfurt, Austria Tel.: +43 463-90 8000 • Fax: +43 463-90 8000-99 e-mail: stvmd@stvmd.com • http://www.stvmd.com

Paradeisergasse 9 • 9020 Klagenfurt, Austria Tel.: +43 463-90 8000 • Fax: +43 463-90 8000-99 e-mail: stvmd@stvmd.com • http://www.stvmd.com

Designed for 10-14 camera productions 4 operation areas: Video Gallery, 2nd Video Galley, Audio room, Engineering room Space for up to 16 working positions Unique UniCoach building with coach dimensions of 8.7 x 2.5 x 4.0 mtrs. on truck