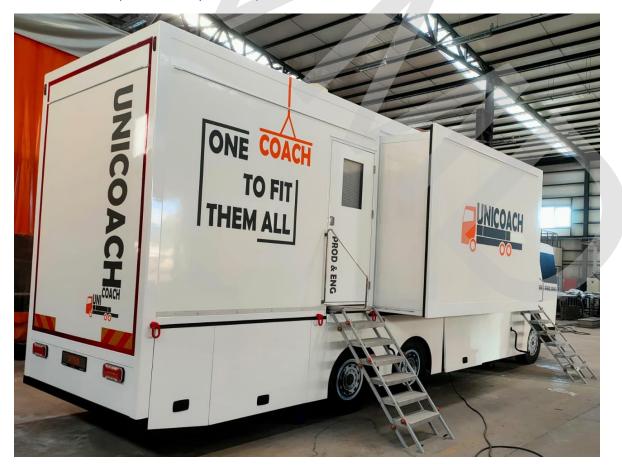

#### Pictures of the UniCoach Outside Broadcast:

Tractor seen on the pictures is only a dummy.

Designed for 10-14 camera productions 4 operation areas: Video Gallery, 2nd Video Galley, Audio room, Engineering room Space for up to 16 working positions Unique UniCoach building with coach dimensions of 8.7 x 2.5 x 4.0 mtrs. on truck

#### Coach dimensions on truck:

8.7 m (no cab) x 2.5 m x 4.0 m (LxWxH)

Available in: 3,5 months after purchase order Adaption on Truck can be done in 2 weeks