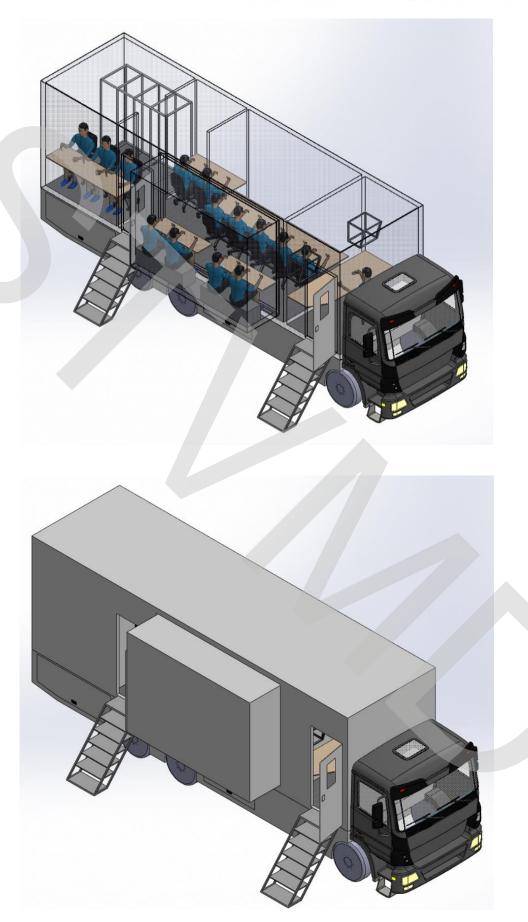

#### Pictures of the UniCoach Outside Broadcast:

Tractor seen on the pictures is only a dummy.

Designed for 10-14 camera productions 4 operation areas: Video Gallery, 2nd Video Galley, Audio room, Engineering room Space for up to 16 working positions Unique UniCoach building with coach dimensions of 8.7 x 2.5 x 4.0 mtrs. on truck

#### Coach dimensions on truck:

8.7 m (no cab) x 2.5 m x 4.0 m (LxWxH)

Available in: 3,5 months after purchase order Adaption on Truck can be done in 2 weeks