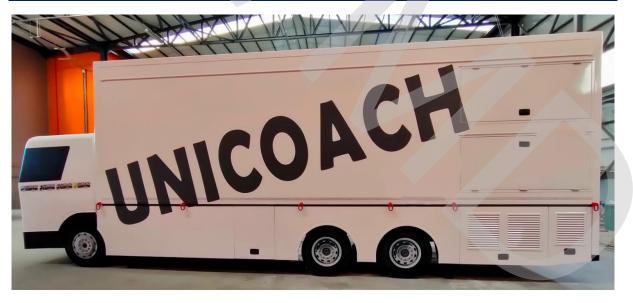

#### Pictures of the UniCoach Outside Broadcast:

Tractor seen on the pictures is only a dummy.

# Available for sale:

Brand new concept for a "Rack Ready" Outside Broadcast UniCoach A game changer in outside broadcast vehicles: UNICOACH

The Outside Broadcast UniCoach frame can be mounted on a wide range of new or used truck brands and models with tailormade mounting kits The OB UniCoach is extremely versatile and easy to apply to matching OB vehicles The OB chassis can be build in 3,5 months after order Adaption on truck to be done in 2 weeks

Designed for 10-14 camera productions 4 operation areas: Video Gallery, 2nd Video Galley, Audio room, Engineering room Space for up to 16 working positions Unique UniCoach building with coach dimensions of 8.7 x 2.5 x 4.0 mtrs. on truck