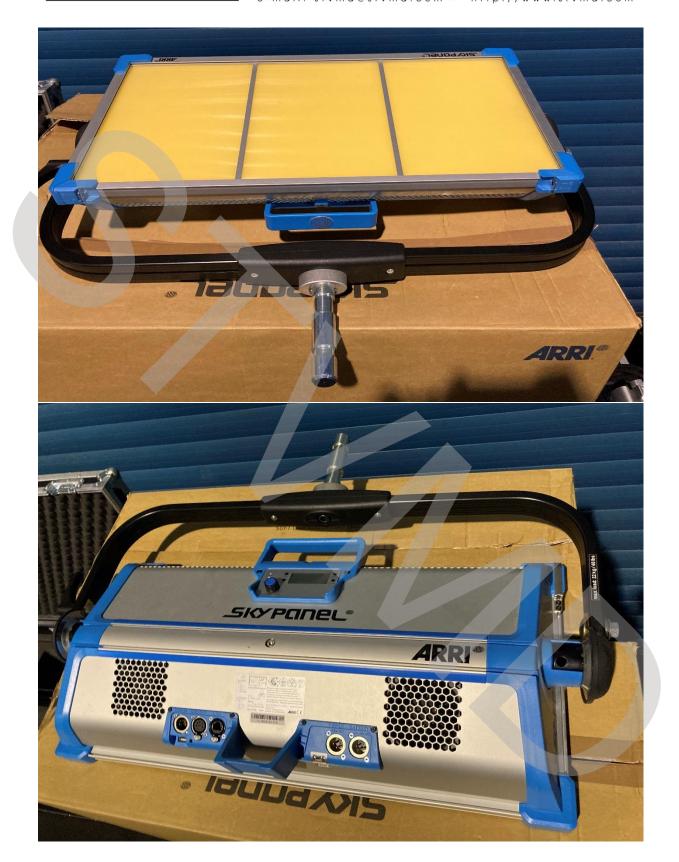

#### **FOR SALE**

9x ex-demo Arri S60-RP LED Soft Light sets

Each set is consisting of:
Skypanel S60-RP
S 60 / S 120 PSU
Connector cable
Honeycomb 60° S60
SkyPanel S60 Barndoor 4-leaf

2 Sets are coming in transport cases

#### **Pictures of the equipment:**

Paradeisergasse 9 • 9020 Klagenfurt, Austria Tel.: +43 463-90 8000 • Fax: +43 463-90 8000-99 e-mail: stvmd@stvmd.com • http://www.stvmd.com

For sale: 9 ex-demo Arri S60 RP lighting kits