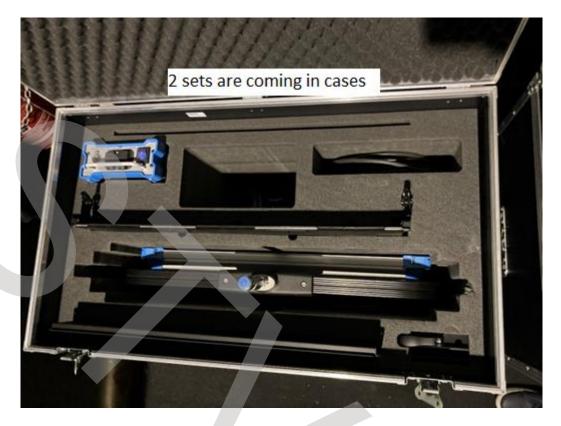

#### **FOR SALE**

9x ex-demo Arri S60-RP LED Soft Light sets

Each set is consisting of:
Skypanel S60-RP
S 60 / S 120 PSU
Connector cable
Honeycomb 60° S60
SkyPanel S60 Barndoor 4-leaf

2 Sets are coming in transport cases