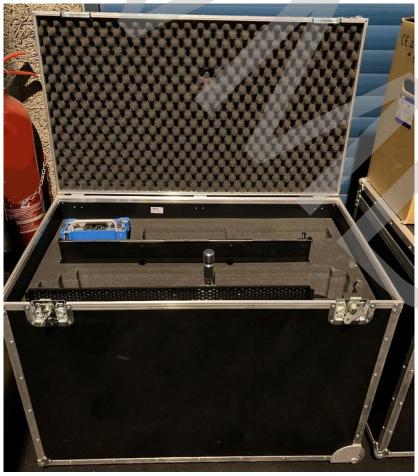

#### **FOR SALE**

9x ex-demo Arri S60-RP LED Soft Light sets

Each set is consisting of:
Skypanel S60-RP
S 60 / S 120 PSU
Connector cable
Honeycomb 60° S60
SkyPanel S60 Barndoor 4-leaf

2 Sets are coming in transport cases

#### **Pictures of the equipment:**

Paradeisergasse 9 • 9020 Klagenfurt, Austria Tel.: +43 463-90 8000 • Fax: +43 463-90 8000-99 e-mail: stvmd@stvmd.com • http://www.stvmd.com

For sale: 9 ex-demo Arri S60 RP lighting kits