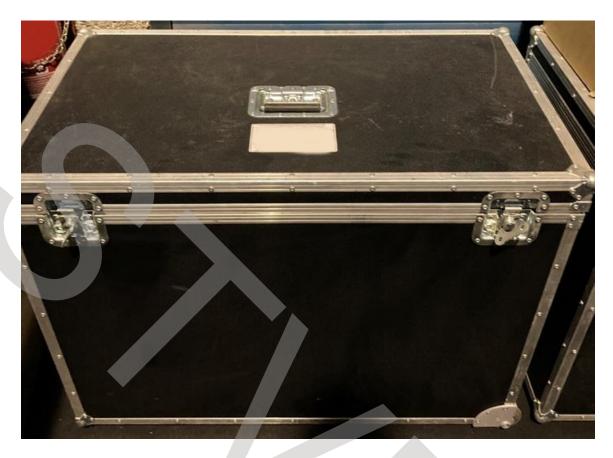

#### **FOR SALE**

9x ex-demo Arri S60-RP LED Soft Light sets

Each set is consisting of:
Skypanel S60-RP
S 60 / S 120 PSU
Connector cable
Honeycomb 60° S60
SkyPanel S60 Barndoor 4-leaf

2 Sets are coming in transport cases

#### **Pictures of the equipment:**

Paradeisergasse 9 • 9020 Klagenfurt, Austria Tel.: +43 463-90 8000 • Fax: +43 463-90 8000-99 e-mail: stvmd@stvmd.com • http://www.stvmd.com

For sale: 9 ex-demo Arri S60 RP lighting kits

For sale: 9 ex-demo Arri S60 RP lighting kits

Paradeisergasse 9 • 9020 Klagenfurt, Austria Tel.: +43 463-90 8000 • Fax: +43 463-90 8000-99 e-mail: stvmd@stvmd.com • http://www.stvmd.com