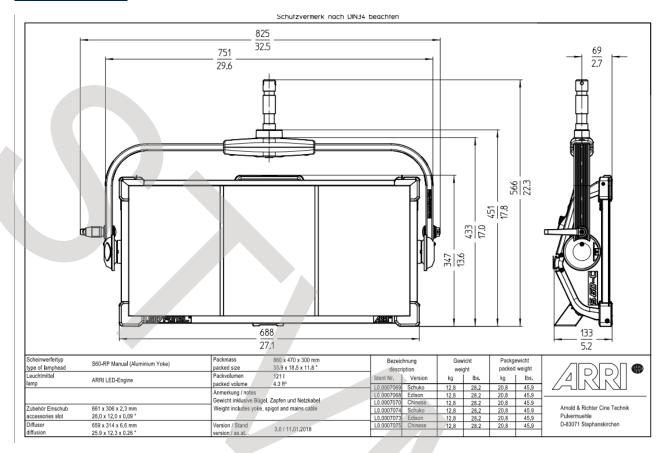

#### **FOR SALE**

9x ex-demo Arri S60-RP LED Soft Light sets

Each set is consisting of:
Skypanel S60-RP
S 60 / S 120 PSU
Connector cable
Honeycomb 60° S60
SkyPanel S60 Barndoor 4-leaf

2 Sets are coming in transport cases

Equipment has never been used In top condition – like new



#### **Price on request:**

Excl. VAT

Excl. shipping & insurance costs

Excl. custom fees

Paradeisergasse 9 • 9020 Klagenfurt, Austria Tel.: +43 463-90 8000 • Fax: +43 463-90 8000-99 e-mail: stvmd@stvmd.com • http://www.stvmd.com

#### **Technical layouts:**



#### **Pictures of the equipment:**

















Paradeisergasse 9 • 9020 Klagenfurt, Austria Tel.: +43 463-90 8000 • Fax: +43 463-90 8000-99 e-mail: stvmd@stvmd.com • http://www.stvmd.com







For sale: 9 ex-demo Arri S60 RP lighting kits









For sale: 9 ex-demo Arri S60 RP lighting kits







Paradeisergasse 9 • 9020 Klagenfurt, Austria Tel.: +43 463-90 8000 • Fax: +43 463-90 8000-99 e-mail: stvmd@stvmd.com • http://www.stvmd.com

#### For more information please contact:

#### sports tv media distribution

Otmar Valzachi sports tv media distribution GmbH

Paradeisergasse 9 9020 Klagenfurt

Austria

Tel:+43 463 908000 Fax:+43 463 908000 99 Mobile:+43 676 848606211 email: ov@stvmd.com http://www.stvmd.com