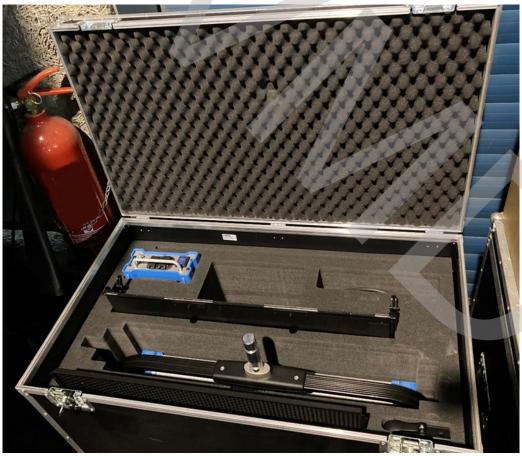

#### **FOR SALE**

9x ex-demo Arri S60-RP LED Soft Light sets

Each set is consisting of:
Skypanel S60-RP
S 60 / S 120 PSU
Connector cable
Honeycomb 60° S60
SkyPanel S60 Barndoor 4-leaf

2 Sets are coming in transport cases

Equipment has never been used In top condition – like new

#### **Pictures of the equipment:**

Paradeisergasse 9 • 9020 Klagenfurt, Austria Tel.: +43 463-90 8000 • Fax: +43 463-90 8000-99 e-mail: stvmd@stvmd.com • http://www.stvmd.com

For sale: 9 ex-demo Arri S60 RP lighting kits