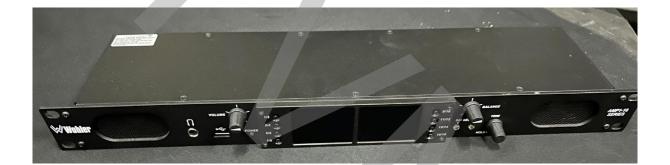

## 1x ex-demo Wohler 3G / HD / SDI Audio Monitor AMP 1-16-M Series

Simultaneous level metering of 16 de-embedded audio channels 2x 3G/HD/SDI Inputs on BNC 2x 2,4" LCD Screens

> Built in May 2014 Equipment is in top condition and only rarely used

Paradeisergasse 9 • 9020 Klagenfurt, Austria Tel.: +43 463-90 8000 • Fax: +43 463-90 8000-99 e-mail: stvmd@stvmd.com • http://www.stvmd.com

Pictures of the equipment: