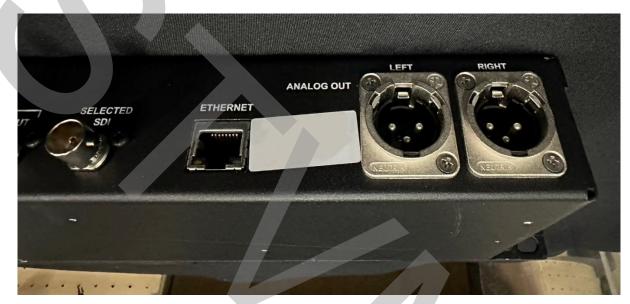

• Monitor through built-in speakers, headphones or analog outputs with optional muting for internal speakers

- Stereo or mono monitoring
- Stereo phase indicators
- Adjustable Volume and Balance
- Adjustable Channel Trim
- Easy update and management software for PCs
- Balanced stereo analog outputs on XLR-Ms. Fixed level or volume/balance controlled.
- Automatic frame rate detection and selection
- Totally digital system architecture with high fi delity Class D amp
- Selectable line level or front panel volume control and outputs
- Shallow chassis depth for easy installation in OB vehicles and consoles

#### Rear Panel

#### **Preliminary Specifications**

| Inputs                          | Two 3G/HD/SD-SDI Inputs on BNC                                                                                                    |  |
|---------------------------------|-----------------------------------------------------------------------------------------------------------------------------------|--|
| Outputs                         | Two loop-through SDI Outputs on BNC<br>Selected SDI Re-clocked Output on BNC<br>Balanced stereo analog out on XLR-M               |  |
| Interfaces                      | External PC control via Ethernet port<br>Front panel USB port for presetn storage/transer                                         |  |
| Front Panel Displays            | Two 2.4" LED-backlit LCDs                                                                                                         |  |
| Level Metering                  | Simultaneous average and PPM                                                                                                      |  |
| Acoustic Frequency Response     | 150 Hz to 16 kHz (+- 5 dB) acoustic • 40 Hz to 20 kHz (+- 1dB) electrical                                                         |  |
| Peak Acoustic Output            | 90 dB SPL at 2 feet                                                                                                               |  |
| Power Output                    | 6 W RMS per side, 12 W peak                                                                                                       |  |
| Hum and Noise                   | Better than -68 dB below full output                                                                                              |  |
| Power                           | IEC connector 100 to 240 VAC $\pm$ 10%, 50/60Hz 60 W; self-contained power supply                                                 |  |
| Dimensions (W x H x D)          | 4.25" x 19" x 1.75" (108 mm x 483 mm x 44 mm)                                                                                     |  |
| Shipping Weight/Net Weight      | 7 lbs (3.2 kg) / 5 lbs (2.8 kg)                                                                                                   |  |
| Power<br>Dimensions (W x H x D) | IEC connector<br>100 to 240 VAC ± 10%, 50/60Hz 60 W; self-contained power supply<br>4.25" x 19" x 1.75" (108 mm x 483 mm x 44 mm) |  |