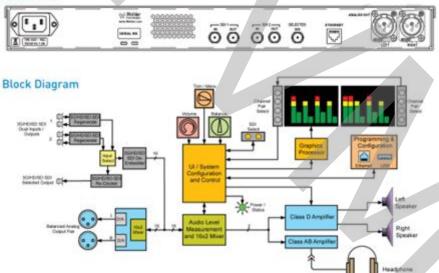

### **Technical Specification:**

- Simultaneous level metering of 16 de-embedded audio channels from SDI
- High resolution metering with 166-segment displays
- Quick, intuitive push-button selection of any pairs to sum to monitor

• Monitor through built-in speakers, headphones or analog outputs with optional muting for internal speakers

- Stereo or mono monitoring
- Stereo phase indicators
- Adjustable Volume and Balance
- Adjustable Channel Trim
- Easy update and management software for PCs
- Balanced stereo analog outputs on XLR-Ms. Fixed level or volume/balance controlled.
- Automatic frame rate detection and selection
- Totally digital system architecture with high fi delity Class D amp
- Selectable line level or front panel volume control and outputs
- Shallow chassis depth for easy installation in OB vehicles and consoles

#### **Preliminary Specifications**

| Inputs                          | Two 3G/HD/SD-SDI Inputs on BNC                                                                                                    |  |
|---------------------------------|-----------------------------------------------------------------------------------------------------------------------------------|--|
| Outputs                         | Two loop-through SDI Outputs on BNC<br>Selected SDI Re-clocked Output on BNC<br>Balanced stereo analog out on XLR-M               |  |
| Interfaces                      | External PC control via Ethernet port<br>Front panel USB port for presetn storage/transer                                         |  |
| Front Panel Displays            | Two 2.4" LED-backlit LCDs                                                                                                         |  |
| Level Metering                  | Simultaneous average and PPM                                                                                                      |  |
| Acoustic Frequency Response     | 150 Hz to 16 kHz (+- 5 dB) acoustic • 40 Hz to 20 kHz (+- 1dB) electrical                                                         |  |
| Peak Acoustic Output            | 90 dB SPL at 2 feet                                                                                                               |  |
| Power Output                    | 6 W RMS per side, 12 W peak                                                                                                       |  |
| Hum and Noise                   | Better than -68 dB below full output                                                                                              |  |
| Power                           | IEC connector 100 to 240 VAC $\pm$ 10%, 50/60Hz 60 W; self-contained power supply                                                 |  |
| Dimensions (W x H x D)          | 4.25" x 19" x 1.75" (108 mm x 483 mm x 44 mm)                                                                                     |  |
| Shipping Weight/Net Weight      | 7 lbs (3.2 kg) / 5 lbs (2.8 kg)                                                                                                   |  |
| Power<br>Dimensions (W x H x D) | IEC connector<br>100 to 240 VAC ± 10%, 50/60Hz 60 W; self-contained power supply<br>4.25" x 19" x 1.75" (108 mm x 483 mm x 44 mm) |  |