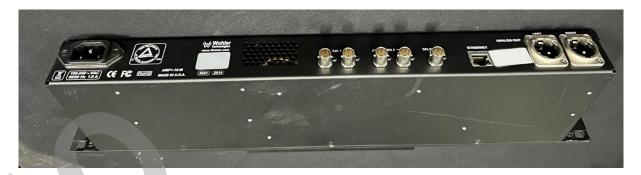

#### Rear Panel

#### **Preliminary Specifications**

| Inputs                          | Two 3G/HD/SD-SDI Inputs on BNC                                                                                                    |  |
|---------------------------------|-----------------------------------------------------------------------------------------------------------------------------------|--|
| Outputs                         | Two loop-through SDI Outputs on BNC<br>Selected SDI Re-clocked Output on BNC<br>Balanced stereo analog out on XLR-M               |  |
| Interfaces                      | External PC control via Ethernet port<br>Front panel USB port for presetn storage/transer                                         |  |
| Front Panel Displays            | Two 2.4" LED-backlit LCDs                                                                                                         |  |
| Level Metering                  | Simultaneous average and PPM                                                                                                      |  |
| Acoustic Frequency Response     | 150 Hz to 16 kHz (+- 5 dB) acoustic • 40 Hz to 20 kHz (+- 1dB) electrical                                                         |  |
| Peak Acoustic Output            | 90 dB SPL at 2 feet                                                                                                               |  |
| Power Output                    | 6 W RMS per side, 12 W peak                                                                                                       |  |
| Hum and Noise                   | Better than -68 dB below full output                                                                                              |  |
| Power                           | IEC connector 100 to 240 VAC $\pm$ 10%, 50/60Hz 60 W; self-contained power supply                                                 |  |
| Dimensions (W x H x D)          | 4.25" x 19" x 1.75" (108 mm x 483 mm x 44 mm)                                                                                     |  |
| Shipping Weight/Net Weight      | 7 lbs (3.2 kg) / 5 lbs (2.8 kg)                                                                                                   |  |
| Power<br>Dimensions (W x H x D) | IEC connector<br>100 to 240 VAC ± 10%, 50/60Hz 60 W; self-contained power supply<br>4.25" x 19" x 1.75" (108 mm x 483 mm x 44 mm) |  |

Paradeisergasse 9 • 9020 Klagenfurt, Austria Tel.: +43 463-90 8000 • Fax: +43 463-90 8000-99 e-mail: stvmd@stvmd.com • http://www.stvmd.com

Pictures of the equipment: