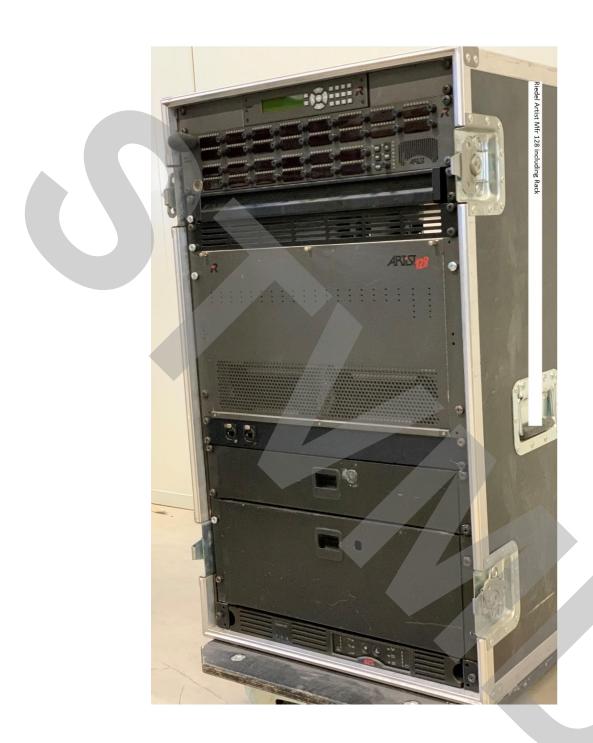

## **FOR SALE**

**Used RIEDEL ARTIST MFR 128 including Rack** 

Including 3x new/like new 1012E Panels
Including 23x new/like new 1028E Panels
Including 6x new/like new 5108 Desktop Panels
Including 1x used 1116 Commentary unit
Including 4x used Connect Trio Telephone Hybrids

## Package consisting of:

1x Riedel Artist 128 Mfr 2x PSU