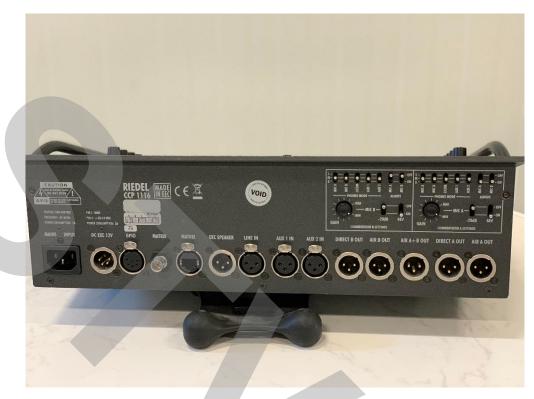

#### **CCP 1116 double Commentary position:**

1x CCP 1116 Oled commentary position