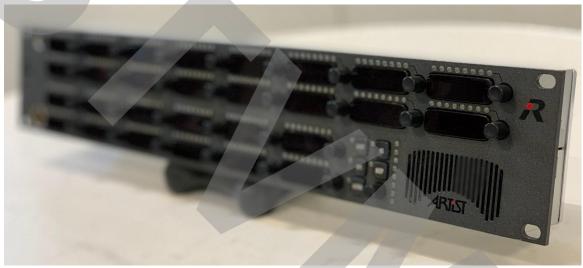

## Package consisting of:

1x Riedel Artist 128 Mfr 2x PSU

#### Cards:

2x CPU 128 GF-2 5x AIO - 108 -G2 1x AES 108-G2 7x Cat 5 108 -G2 1x Madi 108 - G2 2x VoiP 108 -G2