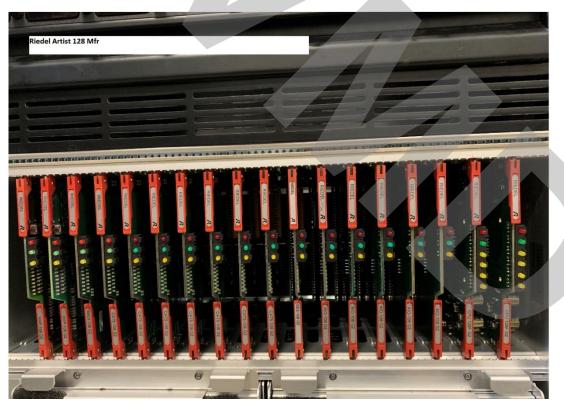

#### Cards:

2x CPU 128 GF-2 5x AIO - 108 -G2 1x AES 108-G2 7x Cat 5 108 -G2 1x Madi 108 - G2 2x VoiP 108 -G2