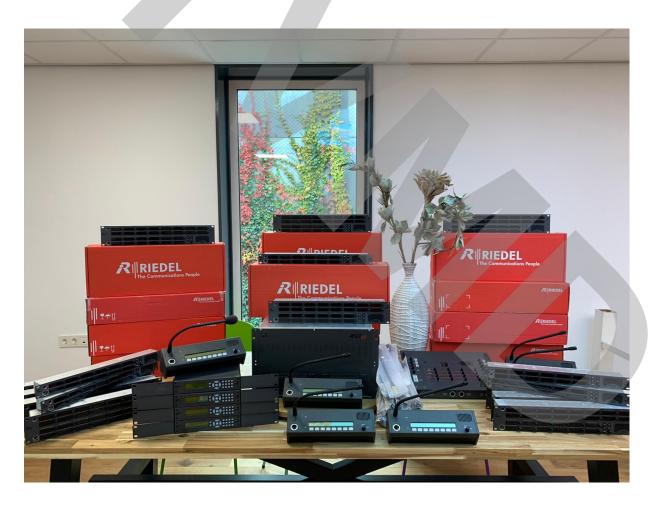

## **FOR SALE**

**Used RIEDEL ARTIST MFR 128 including Rack** 

Including 3x new/like new 1012E Panels
Including 23x new/like new 1028E Panels
Including 6x new/like new 5108 Desktop Panels
Including 1x used 1116 Commentary unit
Including 4x used Connect Trio Telephone Hybrids

The system has only been used in a studio and is in top condition

The system has been built in 2013/2014

## Panels - LCD -Oled - including new microphones:

23x 1028 E – LCD panels – partly new / partly like new 03x 1012 E – LCD panels – partly new / partly like new 06x 5108 – Desktop panels – partly new / partly like new

#### **CCP 1116 double Commentary position:**

1x CCP 1116 Oled commentary position

# **Connect Trio Telephone hybrids:**

4x Connect Trio

Paradeisergasse 9 • 9020 Klagenfurt, Austria Tel.: +43 463-90 8000 • Fax: +43 463-90 8000-99 e-mail: stvmd@stvmd.com • http://www.stvmd.com