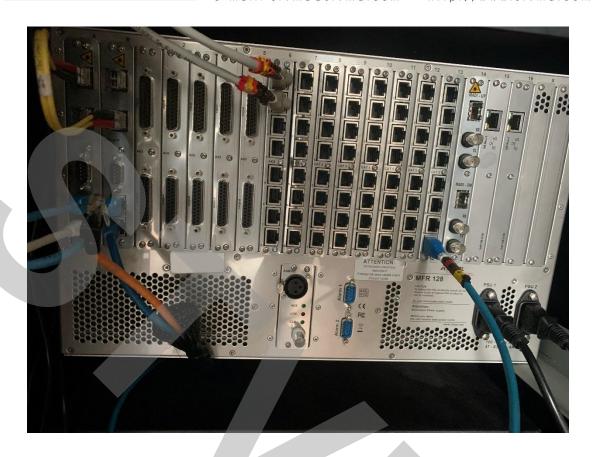

#### Cards:

2x CPU 128 GF-2 5x AIO - 108 -G2 1x AES 108-G2 7x Cat 5 108 -G2 1x Madi 108 - G2 2x VoiP 108 -G2