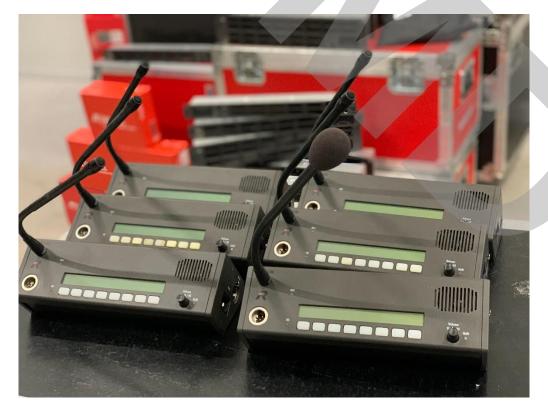

## Panels - LCD -Oled - including new microphones:

23x 1028 E – LCD panels – partly new / partly like new 03x 1012 E – LCD panels – partly new / partly like new 06x 5108 – Desktop panels – partly new / partly like new