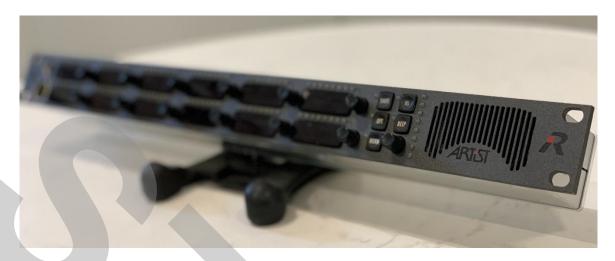

## Package consisting of:

1x Riedel Artist 128 Mfr 2x PSU

#### Cards:

2x CPU 128 GF-2 5x AIO - 108 -G2 1x AES 108-G2 7x Cat 5 108 -G2 1x Madi 108 - G2 2x VoiP 108 -G2