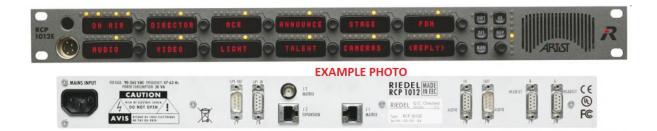

## FOR SALE

up to 3x Riedel RCP-1012E/O units B-Stock equipment with some optical flaws, but 100% technically flawless coming with Riedel warranty

## **Technical specifications:**

12-key LED rackmount control panel 19"/1HE speaking panel with 12 keys, bright – digit LED display on each key integrated individual level regulator per key 5 control keys, shift page for 12 more keys, master level, XLR-4 times headset connection, connection for gooseneck mic built in loud speaker, 3 local relais and logic inputs connection for external mic and external loud speaker second external headset and 2 analogue audio in and outputs BNC and RJ-45 connection for connection to Matrix over 75 Ohm coax cable or CAT5- cable, integrated power supply, mounting depth: 56mm, appropriate gooseneck mic (for example MIC-30 6390004) – not included in our offer