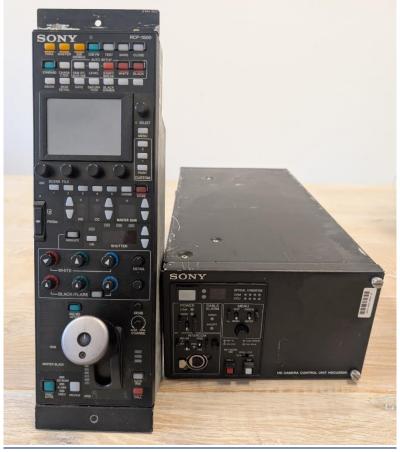

### **Each used Sony HDC 2500 Camera chain is consisting of:**

Sony HDC 2500 camera head
Sony HDCU-2500 CCU
Sony RCP-1500
Sony HDVF-20A Viewfinder
Sony HDVF-EL75 Viewfinder
Tripod Adapter Plate VCT14
Transportation case for camera head
Transportation case for CCU

#### Pictures of the equipment: