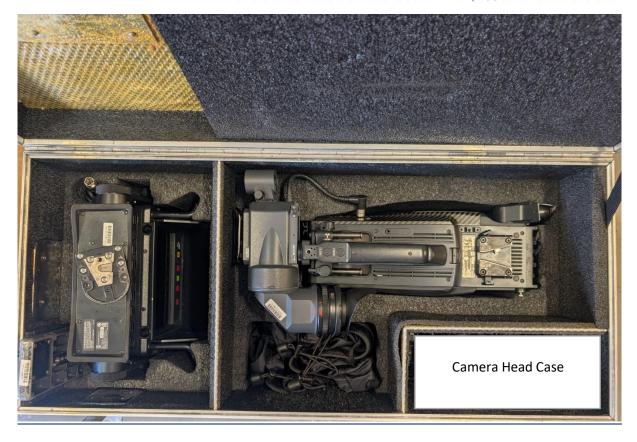

### **Each used Sony HDC 2500 Camera chain is consisting of:**

Sony HDC 2500 camera head
Sony HDCU-2500 CCU
Sony RCP-1500
Sony HDVF-20A Viewfinder
Sony HDVF-EL75 Viewfinder
Tripod Adapter Plate VCT14
Transportation case for camera head
Transportation case for CCU

#### Pictures of the equipment: