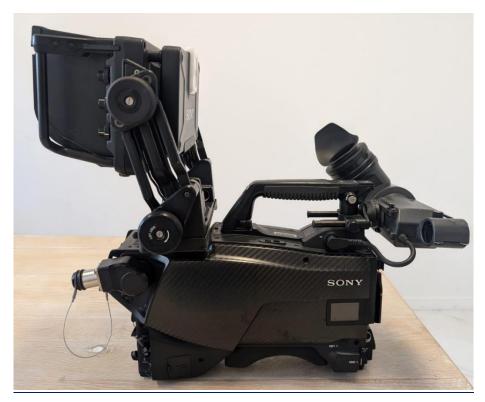

a chains

Camera chains are 1080p ready
Camera chains are invery good condition
3G capable and double speed
2-Phase Super Slow-motion capability

The HDC-2500 is 3G and has multi-format capability, from 1080/100i (double speed) to 1080/50P, as well as a wide range of other formats including 1080/50i, 1080/25P and 1080/24P

### **Each used Sony HDC 2500 Camera chain is consisting of:**

Sony HDC 2500 camera head
Sony HDCU-2500 CCU
Sony RCP-1500
Sony HDVF-20A Viewfinder
Sony HDVF-EL75 Viewfinder
Tripod Adapter Plate VCT14
Transportation case for camera head
Transportation case for CCU



## sports tv media distribution

Paradeisergasse 9 • 9020 Klagenfurt, Austria Tel.: +43 463-90 8000 • Fax: +43 463-90 8000-99 e-mail: stvmd@stvmd.com • http://www.stvmd.com

#### Pictures of the equipment:





### sports tv media distribution

Paradeisergasse 9 • 9020 Klagenfurt, Austria Tel.: +43 463-90 8000 • Fax: +43 463-90 8000-99 e-mail: stvmd@stvmd.com • http://www.stvmd.com





### sports tv media distribution

Paradeisergasse 9 • 9020 Klagenfurt, Austria Tel.: +43 463-90 8000 • Fax: +43 463-90 8000-99 e-mail: stvmd@stvmd.com • http://www.stvmd.com





Up to 7x used Sony HDC-2500 camera chains



Paradeisergasse 9 • 9020 Klagenfurt, Austria Tel.: +43 463-90 8000 • Fax: +43 463-90 8000-99 e-mail: stvmd@stvmd.com • http://www.stvmd.com

#### **Price on request:**

Excl. VAT

Excl. shipping & insurance costs

Excl. custom fees

#### For more information please contact:

### sports tv media distribution

Otmar Valzachi sports tv media distribution GmbH

Paradeisergasse 9 9020 Klagenfurt