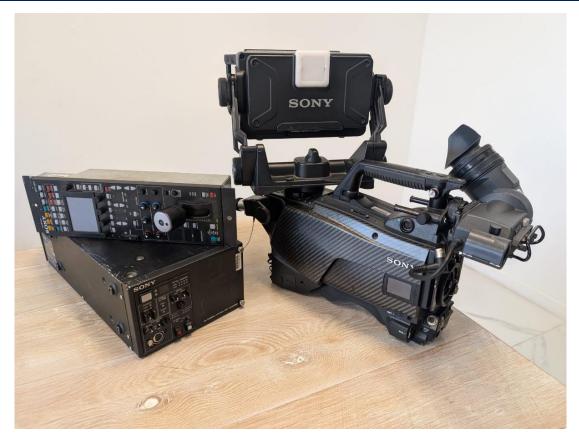

#### Pictures of the equipment:

### **Each used Sony HDC 2500 Camera chain is consisting of:**

Sony HDC 2500 camera head
Sony HDCU-2500 CCU
Sony RCP-1500
Sony HDVF-20A Viewfinder
Sony HDVF-EL75 Viewfinder
Tripod Adapter Plate VCT14
Transportation case for camera head
Transportation case for CCU