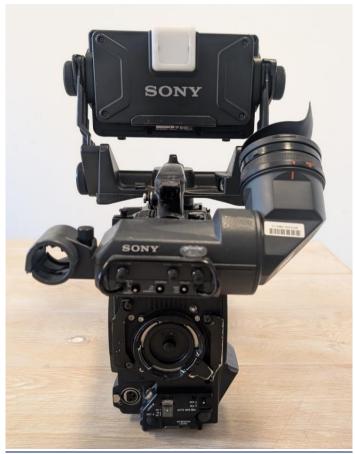

chains

Camera chains are 1080p ready
Camera chains are invery good condition
3G capable and double speed
2-Phase Super Slow-motion capability

The HDC-2500 is 3G and has multi-format capability, from 1080/100i (double speed) to 1080/50P, as well as a wide range of other formats including 1080/50i, 1080/25P and 1080/24P

### **Each used Sony HDC 2500 Camera chain is consisting of:**

Sony HDC 2500 camera head
Sony HDCU-2500 CCU
Sony RCP-1500
Sony HDVF-20A Viewfinder
Sony HDVF-EL75 Viewfinder
Tripod Adapter Plate VCT14
Transportation case for camera head
Transportation case for CCU



## sports tv media distribution

Paradeisergasse 9 • 9020 Klagenfurt, Austria Tel.: +43 463-90 8000 • Fax: +43 463-90 8000-99 e-mail: stvmd@stvmd.com • http://www.stvmd.com

#### Pictures of the equipment:





### sports tv media distribution

Paradeisergasse 9 • 9020 Klagenfurt, Austria Tel.: +43 463-90 8000 • Fax: +43 463-90 8000-99 e-mail: stvmd@stvmd.com • http://www.stvmd.com





### sports tv media distribution

Paradeisergasse 9 • 9020 Klagenfurt, Austria Tel.: +43 463-90 8000 • Fax: +43 463-90 8000-99 e-mail: stvmd@stvmd.com • http://www.stvmd.com





Up to 7x used Sony HDC-2500 camera chains



Paradeisergasse 9 • 9020 Klagenfurt, Austria Tel.: +43 463-90 8000 • Fax: +43 463-90 8000-99 e-mail: stvmd@stvmd.com • http://www.stvmd.com

#### **Price on request:**

Excl. VAT

Excl. shipping & insurance costs

Excl. custom fees

#### For more information please contact:

### sports tv media distribution

Otmar Valzachi sports tv media distribution GmbH

Paradeisergasse 9 9020 Klagenfurt