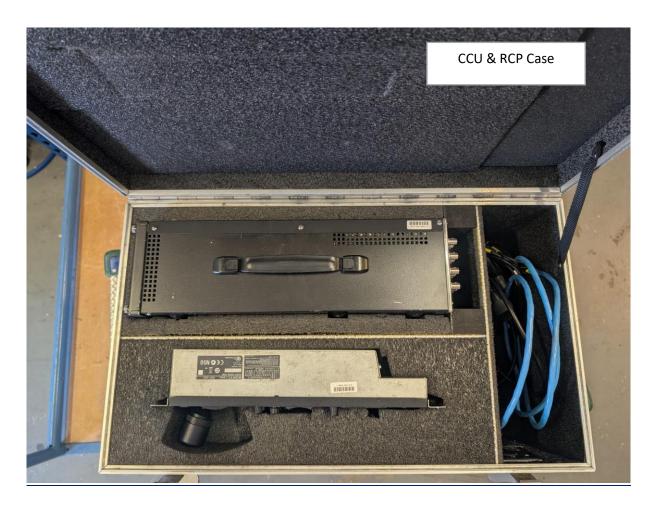

### **Each used Sony HDC 2500 Camera chain is consisting of:**

Sony HDC 2500 camera head
Sony HDCU-2500 CCU
Sony RCP-1500
Sony HDVF-20A Viewfinder
Sony HDVF-EL75 Viewfinder
Tripod Adapter Plate VCT14
Transportation case for camera head
Transportation case for CCU

#### Pictures of the equipment: