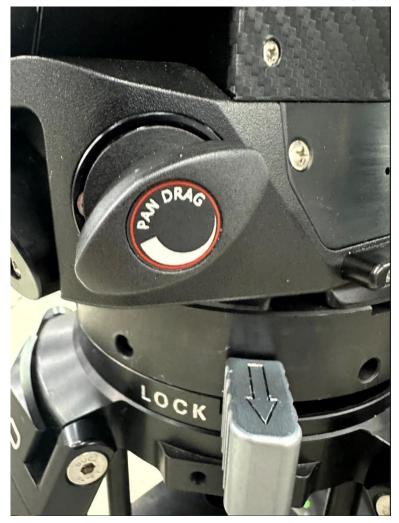

### **Technical Description**

The Master 65 is the ideal Outdoor Broadcast fluid head for bulky boxed lenses, designed to support camera weights from 20 kg (44 lbs) up to 87 kg (192 lbs)

The Master 65 combines a wide range of counterbalance capabilities with the latest Cartoni fluid drag system based on silicon film. This new solution ensures almost freewheeling at its minimum, up to consistent drag for smooth and precise movements with long focal lengths.

The camera counterbalance system is Cartoni patented steel cable technology and ensures a perfect balance at any angle of a unique +/- 65 degrees tilt range.

Designed for the camera operator comfort the Master 65 features advanced ergonomics, with all operational knobs conveniently placed, as well as the micrometric movement of the camera plate slide operated via a handy crank placed under the slide, for perfect camera centering.

### **Key features:**

- +/- 65° tilt range
- Flat Mitchell base
- Continuous fluid drag and continuous counterbalance
- Perfect balance at any tilt angle
- Ergonomic brake levers and operating knobs
- Horizontal lock
- Large sliding camera platform with quick release & sliding operating knob
- Digital readout for counterbalance & illuminated spirit level
- Telescopic pan bar