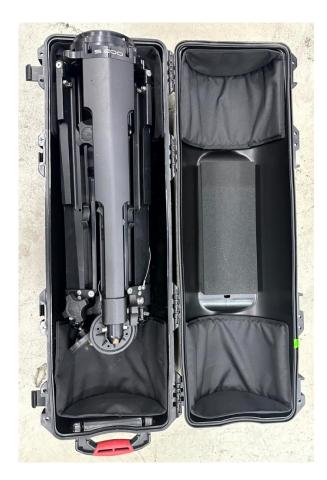

### FOR SALE

2x used Cartoni Master 65 heavy tripods Designed to support camera weights from 20KG (44IBS) up to 87KG (192 IBS)

> Each set is consisting of: 1x Cartoni Head Master 65 with digital lighting 2x Panbars 2x Panbar extension 1x tripod plate 1x Cartoni legs S200 1x case for tripod legs 1x case for tripod head 1x Dolly