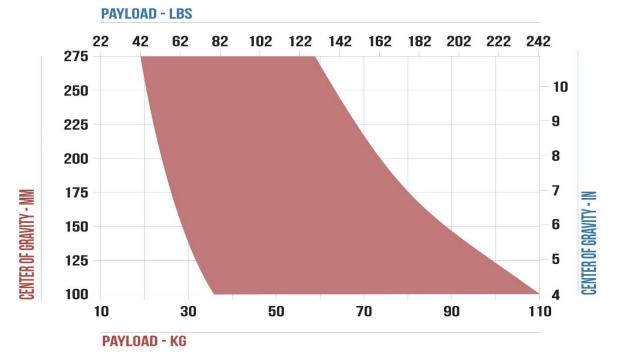

### **Technical Data:**

Weight 16 kg/35 lbs Minimum Payload Capacity 20 kg/44 lbs Maximum Payload Capacity 87 kg/192 lbs **Bowl Diameter** Flat Fluid Drag Continuous Counterbalance Continuous Tilt Range +/-65° **Operational temperature** -40°/+60° Celsius