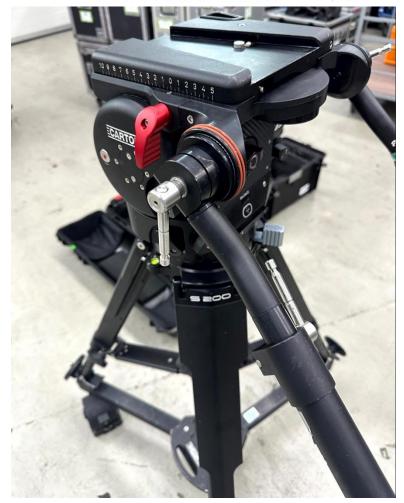

### **Technical Description**

The Master 65 is the ideal Outdoor Broadcast fluid head for bulky boxed lenses, designed to support camera weights from 20 kg (44 lbs) up to 87 kg (192 lbs)

The Master 65 combines a wide range of counterbalance capabilities with the latest Cartoni fluid drag system based on silicon film. This new solution ensures almost freewheeling at its minimum, up to consistent drag for smooth and precise movements with long focal lengths.

The camera counterbalance system is Cartoni patented steel cable technology and ensures a perfect balance at any angle of a unique +/- 65 degrees tilt range.

Designed for the camera operator comfort the Master 65 features advanced ergonomics, with all operational knobs conveniently placed, as well as the micrometric movement of the camera plate slide operated via a handy crank placed under the slide, for perfect camera centering.

### **Key features:**

- +/- 65° tilt range
- Flat Mitchell base
- Continuous fluid drag and continuous counterbalance
- Perfect balance at any tilt angle
- Ergonomic brake levers and operating knobs
- Horizontal lock
- Large sliding camera platform with quick release & sliding operating knob
- Digital readout for counterbalance & illuminated spirit level
- Telescopic pan bar