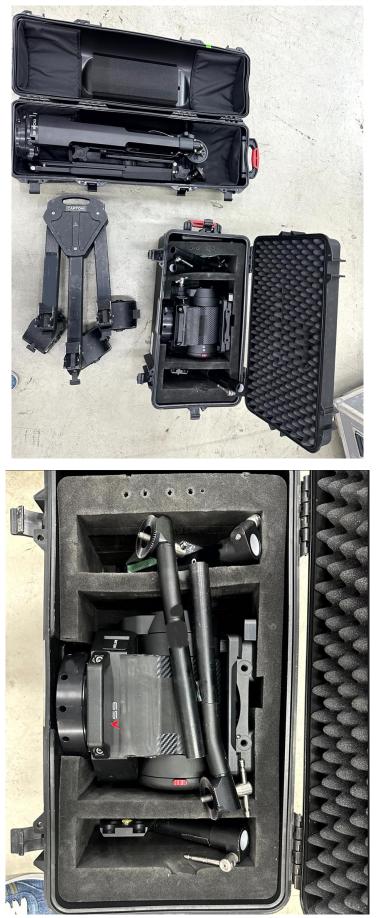

### FOR SALE

2x used Cartoni Master 65 heavy tripods Designed to support camera weights from 20KG (44IBS) up to 87KG (192 IBS)

> Each set is consisting of: 1x Cartoni Head Master 65 with digital lighting 2x Panbars 2x Panbar extension 1x tripod plate 1x Cartoni legs S200 1x case for tripod legs 1x case for tripod head 1x Dolly