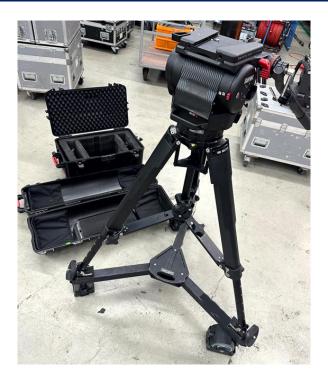

### FOR SALE

2x used Cartoni Master 65 heavy tripods Designed to support camera weights from 20KG (44IBS) up to 87KG (192 IBS)

> Each set is consisting of: 1x Cartoni Head Master 65 with digital lighting 2x Panbars 2x Panbar extension 1x tripod plate 1x Cartoni legs S200 1x case for tripod legs 1x case for tripod head 1x Dolly

Tripods are in very good condition Tripods have been built in 2019

Price on request: Excl. VAT Excl. shipping & insurance costs Excl. custom fees

Paradeisergasse 9 • 9020 Klagenfurt, Austria Tel.: +43 463-90 8000 • Fax: +43 463-90 8000-99 e-mail: stvmd@stvmd.com • http://www.stvmd.com