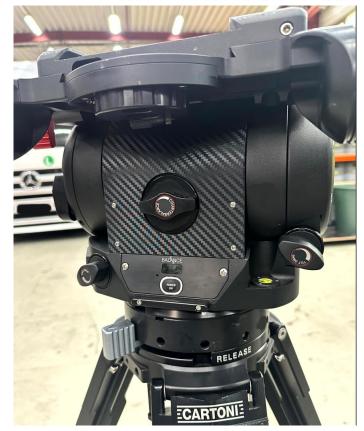

### **Technical Description**

The Master 65 is the ideal Outdoor Broadcast fluid head for bulky boxed lenses, designed to support camera weights from 20 kg (44 lbs) up to 87 kg (192 lbs)

The Master 65 combines a wide range of counterbalance capabilities with the latest Cartoni fluid drag system based on silicon film. This new solution ensures almost freewheeling at its minimum, up to consistent drag for smooth and precise movements with long focal lengths.

The camera counterbalance system is Cartoni patented steel cable technology and ensures a perfect balance at any angle of a unique +/- 65 degrees tilt range.

Designed for the camera operator comfort the Master 65 features advanced ergonomics, with all operational knobs conveniently placed, as well as the micrometric movement of the camera plate slide operated via a handy crank placed under the slide, for perfect camera centering.

### **Key features:**

- +/- 65° tilt range
- Flat Mitchell base
- Continuous fluid drag and continuous counterbalance
- Perfect balance at any tilt angle
- Ergonomic brake levers and operating knobs
- Horizontal lock
- Large sliding camera platform with quick release & sliding operating knob
- Digital readout for counterbalance & illuminated spirit level
- Telescopic pan bar