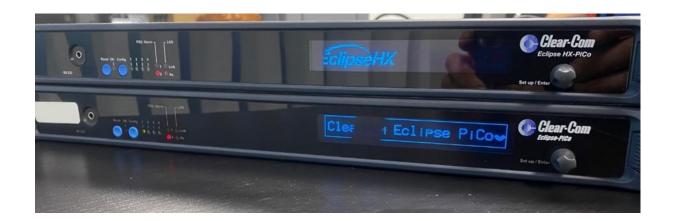

# **FOR SALE**

<u>Used Clear Com Eclipse Pico intercom matrix:</u>

1x used Clear Com Eclipse HX Pico intercom matrix

1x used Clear Com Eclipse Pico intercom matrix

<u>Used Clear Com intercom panels:</u> 2x used Clear Com PD4294 EBLX intercom panels

#### **Used Clear Com Eclipse Pico intercom system:**

The Eclipse HX-PiCo frame is a 1RU digital matrix intercom frame. The front panel of the Eclipse-PiCo provides controls (pushbuttons), indicator lights and a display for operating the system