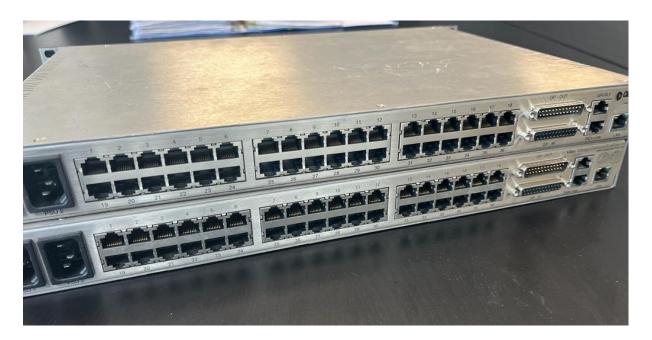

# **FOR SALE**

<u>Used Clear Com Eclipse Pico intercom matrix:</u>

1x used Clear Com Eclipse HX Pico intercom matrix

1x used Clear Com Eclipse Pico intercom matrix

<u>Used Clear Com intercom panels:</u> 2x used Clear Com PD4294 EBLX intercom panels

1RU digital matrix intercom frame

36 analogue ports

8 onboard GPOs and 8 onboard GPIs

Intelligent linking of up to 64 matrices with 4-wire trunks and LAN

Power Consumption: 60W Max. per inlet

No. of Panel Compatible Ports: 32

No. of Analog Audio Ports: 4 No. of Power Supply Units: 2

No. of Ports Per System (max.): 36 per system; 72 ports from 2 HX-PiCo linked matrices

Matrix Performance Sample Rate: 48kHz Resolution: 24 bit

Frequency Response: at 48kHz sampling: 30 Hz - 22kHz ± 3 dBu