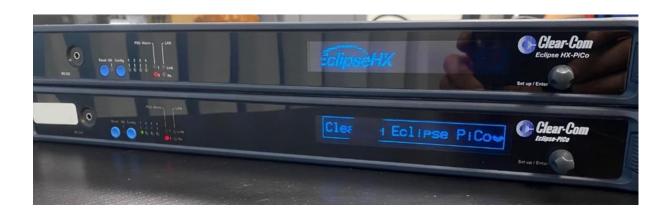

# **FOR SALE**

<u>Used Clear Com Eclipse Pico intercom matrix:</u>

1x used Clear Com Eclipse HX Pico intercom matrix

1x used Clear Com Eclipse Pico intercom matrix

<u>Used Clear Com intercom panels:</u> 2x used Clear Com PD4294 EBLX intercom panels

#### **Used Clear Com Eclipse Pico intercom system:**

The Eclipse HX-PiCo frame is a 1RU digital matrix intercom frame. The front panel of the Eclipse-PiCo provides controls (pushbuttons), indicator lights and a display for operating the system