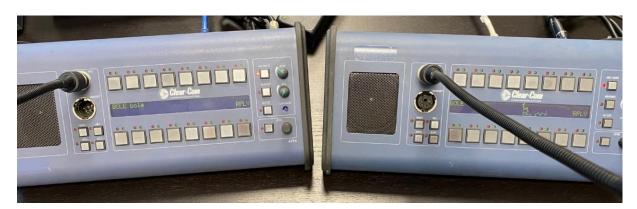

#### 2x used Clear Com panels PD4294 EBLX Desktop Panels incl. Gooseneck Mic:

#### 2x used Clear Com panels PD4294 EBLX Desktop Panels:

- 16 programmable pushbuttons, including reply, locally and centrally programmable
- Dual row alphanumeric displays (4 or 8 character choice)
- Shift button allows access to another 16 programmable pushbuttons
- Soft button for local programming of pushbutton assignments
- LS cut facility
- Rotary encoder for crosspoint level control
- Programmable pushbuttons for talk, listen, talk & listen, talk & forced listen and dual talk & listen functions
- Loudspeaker output jack
- Separate audio signals to Main and Aux level controls
- DC mains powered (by supplied AC Power Adapter)
- Audio and control interface options card including GPI's
- Full signalisation of send and receive routes
- Plug-in microphone or headset operation
- Microphone gain, headset gain and side-tone adjustment at rear