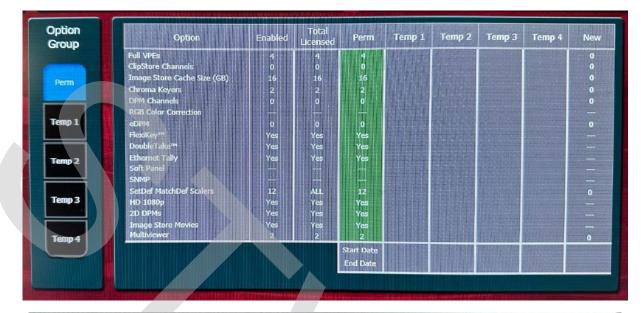

All licence options are listed below

Equipment built in 2017 – in top condition

Price on request: Excl. VAT Excl. shipping & insurance costs Excl. custom fees

Paradeisergasse 9 • 9020 Klagenfurt, Austria Tel.: +43 463-90 8000 • Fax: +43 463-90 8000-99 e-mail: stvmd@stvmd.com • http://www.stvmd.com

#### License options:

| Slot<br>Number | Slot Name     | Present | Power | PCIe<br>Link<br>Up | Temp State |
|----------------|---------------|---------|-------|--------------------|------------|
| F2             | Controller    | Yes     | ок    | OK                 | Cold       |
| F2             | ME/MV/Xpt     | Yes     | ок    | OK                 | Cold       |
| F1             | 3D DPM        |         | n/a   | n/a                | n/a        |
| Rl             | Video I/O 1   | Yes     | OK    | ок                 | Cold       |
| R2             | Video I/O 2   | Yes     | OK    | ÖK                 | Cold       |
| R3             | 8x4 IO CNV 3  | Yes     | OK    | ОК                 | Norme      |
| R4             | Video I/O 4   | Yes     | ок    | ÖK /               | Cold       |
| V0             | Mezz I/O      | 146     | n/a   | n/a                | n/a        |
| R6             | Control I/O   | Yes     | ок    | OK                 | Cold       |
| R5             | Reference I/O | Yes     | ОК    | OK                 | Cold       |