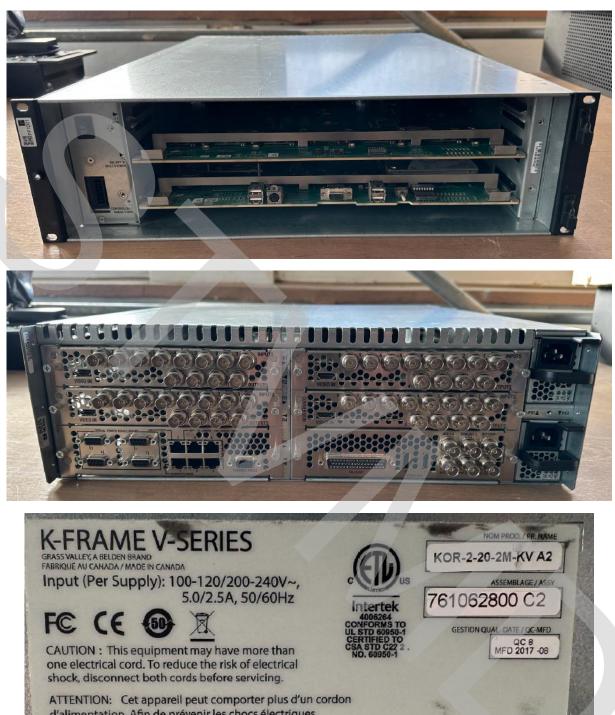

Paradeisergasse 9 • 9020 Klagenfurt, Austria Tel.: +43 463-90 8000 • Fax: +43 463-90 8000-99 e-mail: stvmd@stvmd.com • http://www.stvmd.com

| Board Name                 | Assembly Number | Assembly<br>Rev | Serial Number    | Manufacture<br>ID |
|----------------------------|-----------------|-----------------|------------------|-------------------|
| Controller/ImageStore      | 771-0730-00     | 81              | 610708R113135004 | GM                |
| Control I/O                | 771-0728-00     | A1              | 610706R112018003 | GM                |
| Power Supply Dist          | 771-0735-00     | Λ1              | 610713B107360004 | GM                |
| ME/MWXpt                   | 771 0731 00     | A1              | 610709R112278005 | GM                |
| Video I/O 1 Base<br>Board  | 771-0723-00     | A1              | 610701R111578012 | GM                |
| Video I/O 1<br>Mezzanine   | 771 0724 00     | A1              | 610702R111396003 | GM                |
| Video I/O 1 Assembly       | 772-0018-00     | B1              | 610711R112198005 | GM                |
| Video I/O 2 Base<br>Board  | 771-0723-00     | B1              | 610701R111578020 | GM                |
| Video I/O 2<br>Mezzanine   | 771-0724-00     | A1              | 610702R111396001 | GM                |
| Video I/O 2 Assembly       | 772-0018-00     | B1              | 610711R112198013 | GM                |
| 8x4 IO CNV 3 Base<br>Board | 771-0725-00     | AG              | 610703B129574016 | GM                |
| 8x4 IO CNV 3<br>Mezzenine  | 771-0724-01     | AF              | 6108AUB129573007 | GM                |
| 8x4 IO CNV 3<br>Assembly   | 772-0020-00     | AC              | 6107038129572001 | GM                |
| Video I/O 4 Base<br>Board  | 771-0723-00     | A1              | 610701R111578016 | GM                |
| Video I/O 4<br>Mezzanine   | 771-0724-00     | A1              | 610702R111396006 | GM                |
| Video I/O 4 Assembly       | 772-0018-00     | 81              | 610711R112198010 | GM                |
| Reference IO               | 771-0727-00     | C1              | 610705R112017009 | GM                |

### Pictures of the equipment:

#### Paradeisergasse 9 • 9020 Klagenfurt, Austria Tel.: +43 463-90 8000 • Fax: +43 463-90 8000-99 e-mail: stvmd@stvmd.com • http://www.stvmd.com

335-8519-00

d'alimentation. Afin de prévenir les chocs électriques, débrancher tous les cordons avant de faire le dépannage