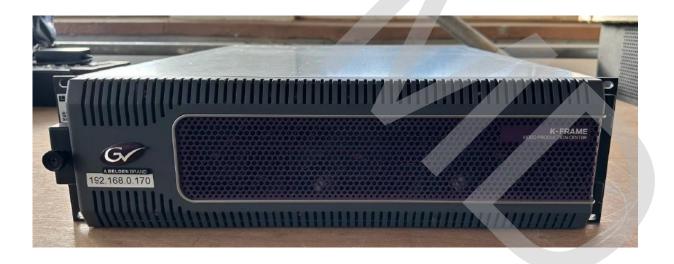

### FOR SALE

Grass Valley Korona K-Frame V series KOR-2-20-2M-KV

4ME through additional 2 Stripes license Image Store Cache Size: 16GB 2 Chroma Keys HD 180p

Can be used for the following Grass Valley video mixer panels: Grass Valley Korona, Kayenne, Karrera

### Pictures of the equipment: