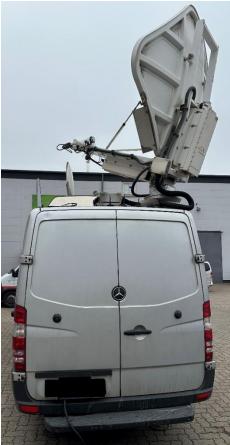

### Used HD 1080i SNG Mercedes Sprinter 518D

2+1 in 1080i

#### Technical specifications of the HD SNG:

Vehicle information: Mercedes Benz 518

First registration: August 2007

<u>Mileage:</u> 534.000km

TÜV/MOT valid until: June 2025

Measurements vehicle: L: 7,5m x W: 2,2m x H: 3,2m

#### Satellite Equipment:

<u>Antenna:</u> ND Satcom Skymas 1900 – 1.5mtr. diagonal - 1.9mtr – across

<u>HPAs – ND Satcom:</u> <u>HPA redundancy Controller:</u> ND Satcom RCU 5000 B HPA controller

HPA 1: Transmission hours:TX 11.331 h Heater hours: 3.319h

### Dish for return signal:

Kathrein CAP 900 with UFS 740sw receiver - satellite antenna for roof mount