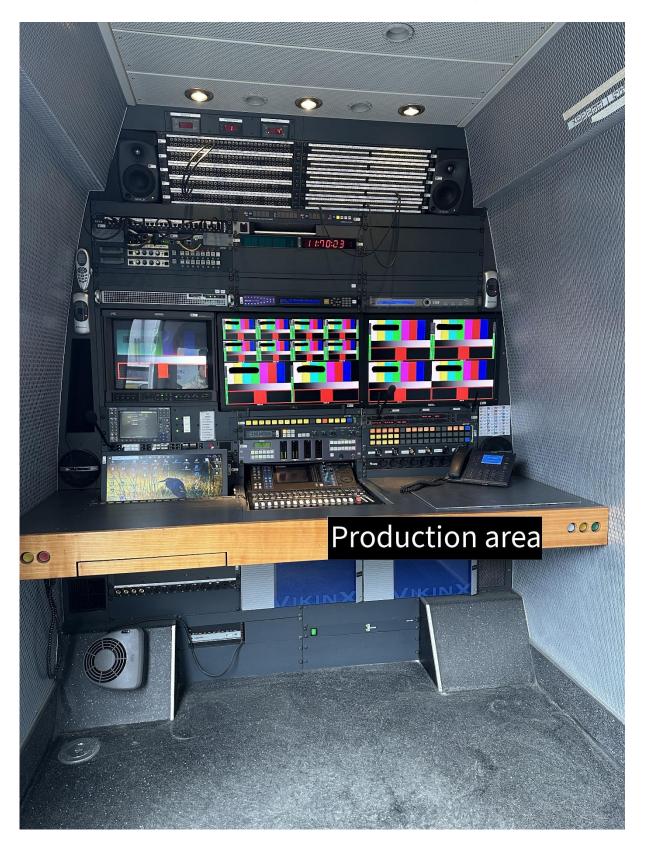

#### Video:

There is a 64x64 VikinX videomatrix in 1080i installed

Prepared for a video mixer – 1080i

#### Audio:

Audio mixer Yamaha LS9-16 included

### Video -System control:

Spectra Audio/video configuration computer installed

Master Sync generator: HD-SD Vari Time Sync Generator PT 5300

Video Data Processor: Alpermann & Velta Rubidium Series 1

Multiviewer: 1x Zandar Multiviewer Predator HD16

<u>Audio:</u> <u>Audio mixer:</u> Yamaha LS9-16 audio mixer

Intercom System: 1x Riedel Artist 32x32 Mainframe Included cards:

1x CPU128S-G2 1x AIO 108G2 1x VoIP 108G2 1x Coax 108G2 Used HD 1080i SNG Mercedes Sprinter 519D in good condition – SNG 5