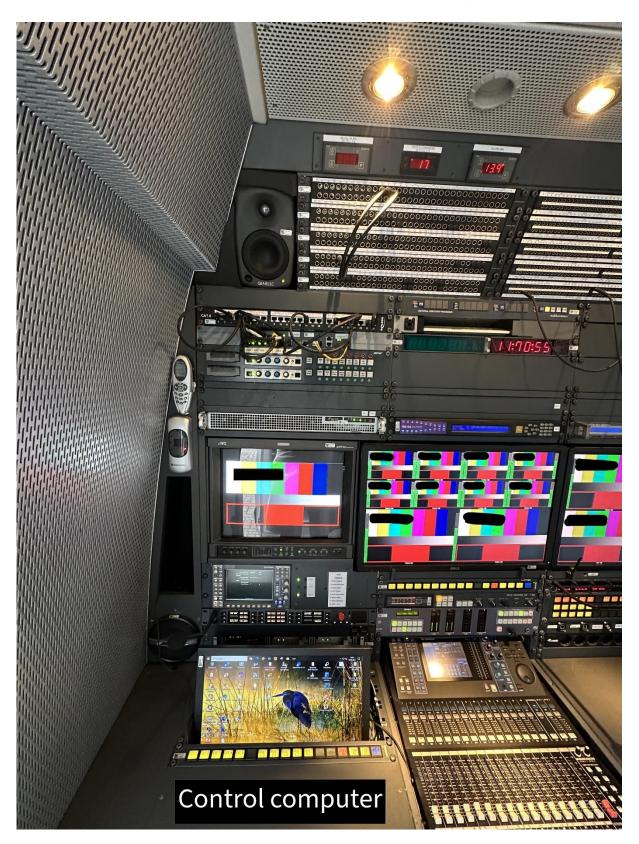

### Video -System control:

Spectra Audio/video configuration computer installed

Master Sync generator: HD-SD Vari Time Sync Generator PT 5300

Video Data Processor: Alpermann & Velta Rubidium Series 1

Multiviewer: 1x Zandar Multiviewer Predator HD16