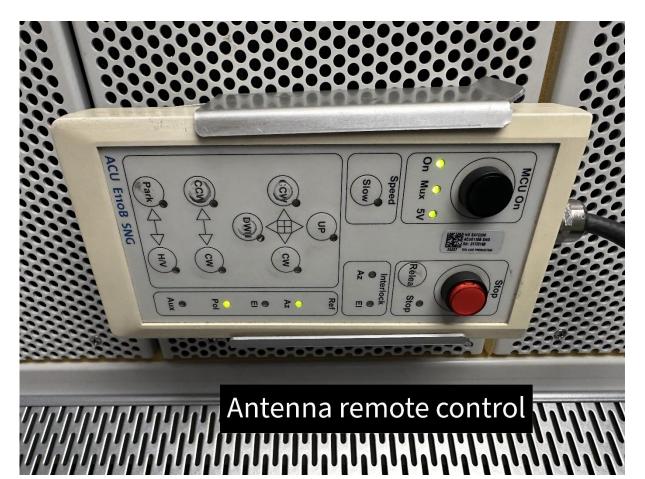

#### Antenna controller:

ND Satcom ACU 4100A antenna controller ND Satcom ACU E110B remote control