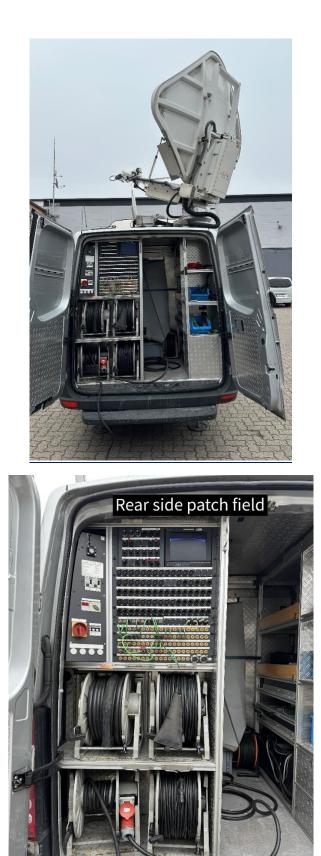

#### Inside coachbuilding:

Main rack with 2x 19" under table 14HE 2x 19" over table 9HE 2x 19" on table 2HE Main rack integration to the vehicle 6x rack cover with light plastic cover in grey Wooden floor under the main rack till the rear door Operator desk slidable in wood 3x emergency fan outlet in the rear section from the main rack Storage shelf in the rear section 1x fire extinguisher

#### Inside coachbuilding:

Main rack with 2x 19" under table 14HE 2x 19" over table 9HE 2x 19" on table 2HE Main rack integration to the vehicle 6x rack cover with light plastic cover in grey Wooden floor under the main rack till the rear door Operator desk slidable in wood Integration of 2 genelec audio monitors 3x emergency fan outlet in the rear section from the main rack Storage shelf in the rear section 1x fire extinguisher

### Video/Audio/Multicore cables included:

Schill drum CAT-7 network drum – 75m -Schill drum UHD video – 45m Schill drum HD video – 50m -ok 2x Lemo SMPTE 180m fiber camera cable 1x Schill Belt tension drum video cable 60m HD Diverse patch cables