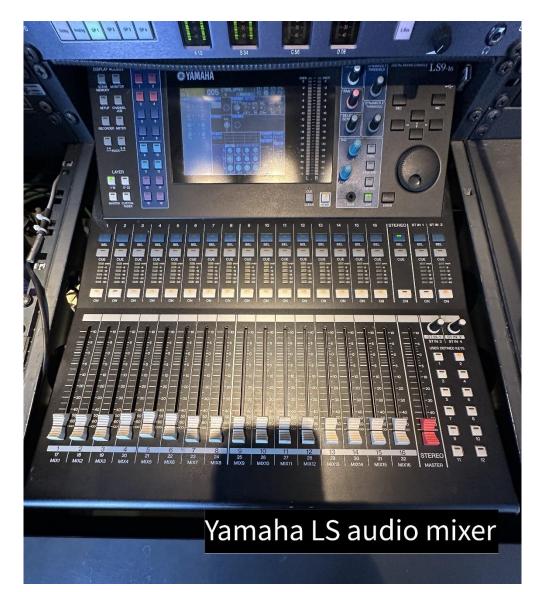

#### Audio:

Audio mixer Yamaha LS9-16 included

<u>Audio:</u> <u>Audio mixer:</u> Yamaha LS9-16 audio mixer

Intercom System: 1x Riedel Artist 32x32 Mainframe Included cards:

1x CPU128S-G2 1x AIO 108G2 1x VoIP 108G2 1x Coax 108G2 Used HD 1080i SNG Mercedes Sprinter 519D in good condition – SNG 5