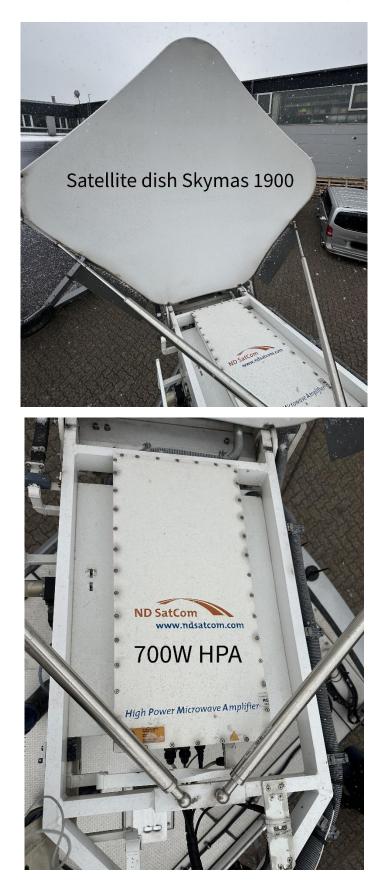

### Including:

2x 700 Watt HPA's -BUL2713 ND-Satcom with built in BUC - block upconverter and Linearizer - 13.75-14.50 GHz outdoor HPA's 1x Skymas 1900 Antenna 3x Adtec EN91 1080i encoder 1x Adtec RD60 – 1080i decoder 1x Sencore MRD 7000 4K, 1080p, 1080i decoder – 4 licenses included Vikinx 64 x 64 1080i video matrix with BFE control panels 1x Riedel Artist 32 intercom system 1x Network digital audio matrix AD 128M 1x Yamaha LS9-16 audio mixer 1x Receiving matrix – ND Satcom 1x Open Gear – Ross – streaming encoder 1x Black Magic SSD 4K studio pro recorder 1x Barnfind Fiber stagebox - 1x Lemo SMPTE connector on the rear side 1x Barnfind basic chassis - 1x Lemo SMPTE connector on the rear side Built in generator system - engine coupled SNG is prepared for 2x CCU camera chains 2x Lemo SMPTE connectors on the rear side Rear side all lined with stainless steel sheet SNG is in good condition and very well serviced and maintained

#### Satellite Equipment:

<u>Antenna:</u> ND Satcom Skymas 1900 – 1.5mtr. diagonal - 1.9mtr – across

<u>HPAs – ND Satcom:</u> <u>HPA redundancy Controller:</u> ND Satcom RCU 5000 B HPA controller

HPA 1: Transmission hours:TX 11.331 h Heater hours: 3.319h