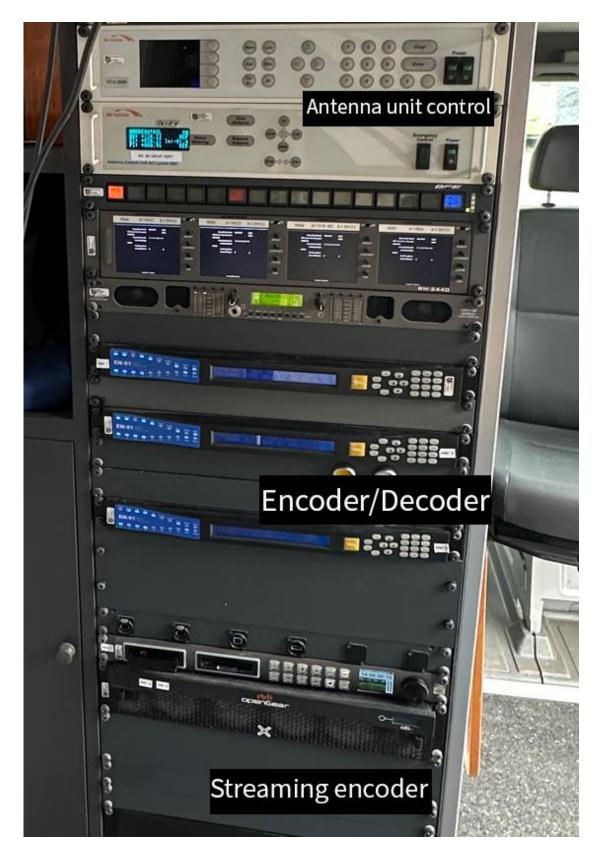

### Encoder - 1080i:

3x Adtec EN91 Encoder

#### **Decoder:**

1x Adtec IRD RD 60 decoder 1x Sencore IRD MRD 7000 decoder-including 4xIRD licenses - in 4K

BISS: Normal BISS code is possible -no Biss CA

### Streaming Encoder -2 way:

1x Ross Open Gear OGX Streaming Encoder - H264 With 2x T21 IP encoder cards

#### Antenna controller:

ND Satcom ACU 4100A antenna controller ND Satcom ACU E110B remote control