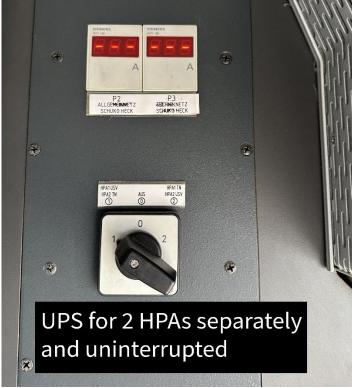

#### Jacks - stamps:

Quicklift electrical control unit for the jacks -rear side

Diesel stand heater:

Installed - takes the fuel from the engine of the vehicle

Power generator: Engine coupled

UPS system: 2x Eaton 9PX 3000 IRT 2U UPS - approx. 7 minutes under full production mode