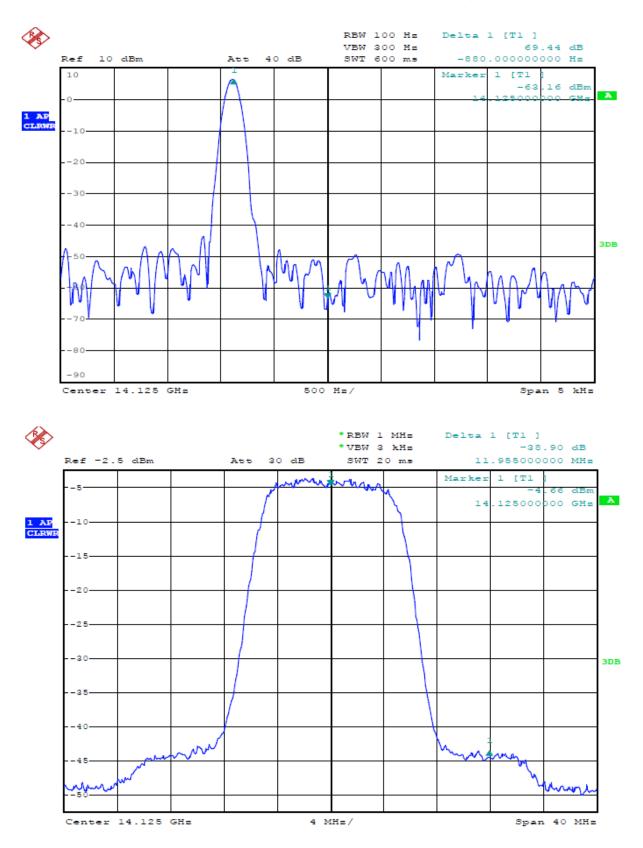

#### **Transmission chain 2:**

#### Date: 4.APR.2024 11:13:20

Paradeisergasse 9 • 9020 Klagenfurt, Austria Tel.: +43 463-90 8000 • Fax: +43 463-90 8000-99 e-mail: stvmd@stvmd.com • http://www.stvmd.com

| HF Dichtigkeit |        |           |      |      |     |       |     |      |        |
|----------------|--------|-----------|------|------|-----|-------|-----|------|--------|
| mW/cm2         | Ref    | C         | 0,01 |      |     |       |     |      |        |
| HPA1           | HPA2   | Flex HPA1 | I    | HLS  | F   | ilter |     | Load |        |
| 0,0001         | 0,0001 |           | 0,2  | 0,00 | 001 | 0,0   | 005 |      | 0,0008 |