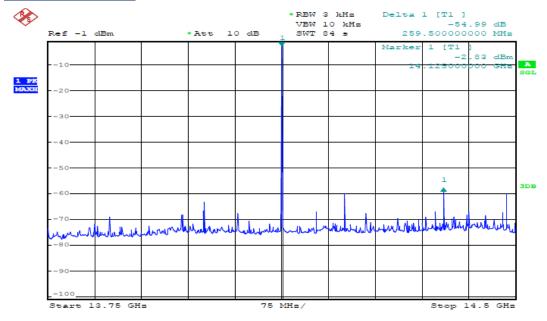

#### **Transmission chain 2:**

#### Date: 4.APR.2024 11:13:20

Paradeisergasse 9 • 9020 Klagenfurt, Austria Tel.: +43 463-90 8000 • Fax: +43 463-90 8000-99 e-mail: stvmd@stvmd.com • http://www.stvmd.com

| HF Dichtigkeit |        |           |      |      |     |       |     |      |        |
|----------------|--------|-----------|------|------|-----|-------|-----|------|--------|
| mW/cm2         | Ref    | C         | 0,01 |      |     |       |     |      |        |
| HPA1           | HPA2   | Flex HPA1 | I    | HLS  | F   | ilter |     | Load |        |
| 0,0001         | 0,0001 |           | 0,2  | 0,00 | 001 | 0,0   | 005 |      | 0,0008 |