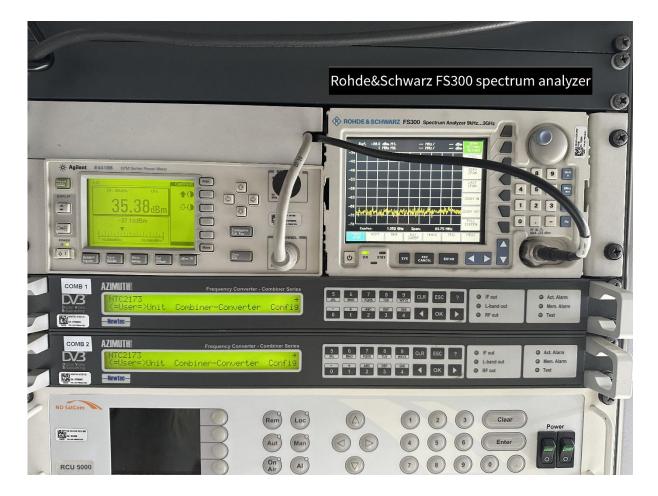

#### Satellite Equipment:

<u>Antenna:</u> ND Satcom Skymas 1900 – 1.5mtr. diagonal - 1.9mtr – across

<u>HPAs – ND Satcom:</u> <u>HPA redundancy Controller:</u> ND Satcom RCU 5000 B HPA controller

HPA 1: Transmission hours:TX 11.331 h Heater hours: 3.319h

### Encoder - 1080i:

3x Adtec EN91 Encoder

### L-Band Patch - Encoder output:

Encoder output is in L-Band 2x Newtec NTC 2173 L-Band combiner 1x Sat-nms LRXD-28 L-Band splitter Both Encoders can be on air at the same time

### ND Satcom Receiving Matrix:

Distribution and Receiving Matrix installed RX and TX patch panels installed

#### Spectrum Analyzer: R&S FS 300 spectrum analyzer

Measurement equipment: Harris WFM TVM-950 waveform monitor