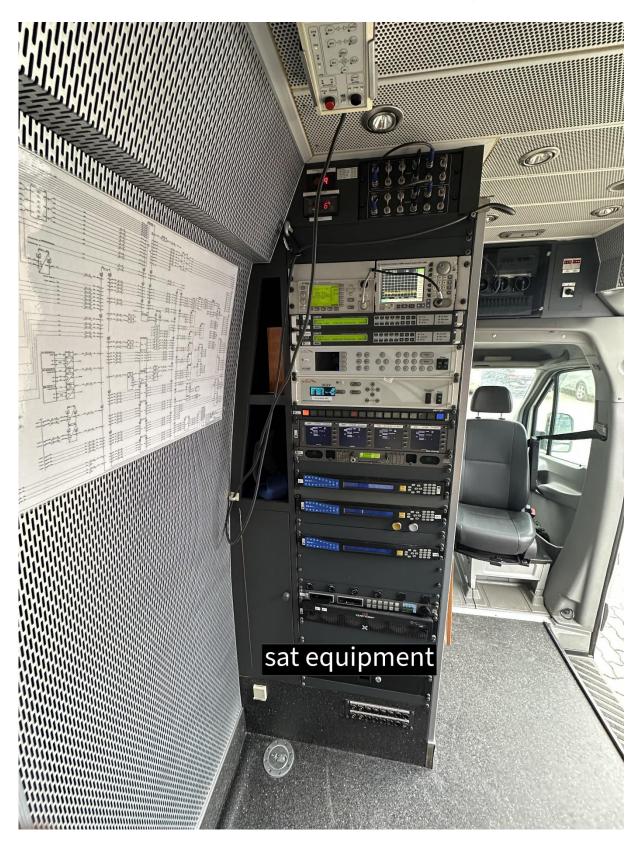

#### Satellite equipment:

This SNG has high HPA hours, but was well serviced from ND Satcom - all service reports are available, everything works perfectly. All waveguides and tubes are in excellent condition Helix current is very low.

#### Satellite Equipment:

<u>Antenna:</u> ND Satcom Skymas 1900 – 1.5mtr. diagonal - 1.9mtr – across

<u>HPAs – ND Satcom:</u> <u>HPA redundancy Controller:</u> ND Satcom RCU 5000 B HPA controller

HPA 1: Transmission hours:TX 11.331 h Heater hours: 3.319h