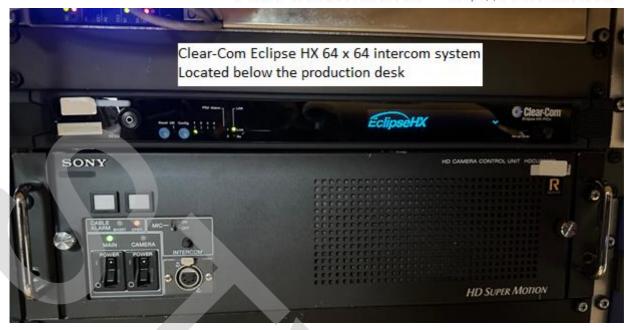

#### Clear Com intercom system:

Clear Com Eclipse HX 64 x 64 matrix

4x Clearcom V12RDX4 intercom panels - with microphones

1x Clearcom V24RDX4 intercom panel - with microphone