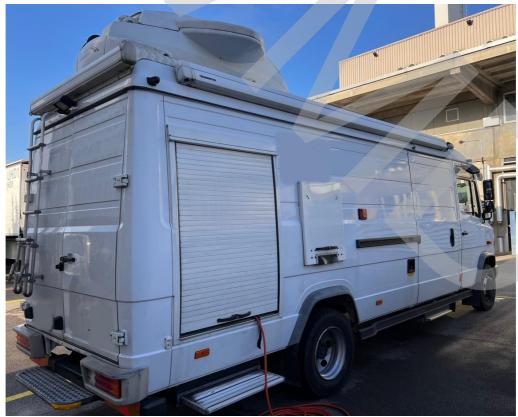

#### Awnings -right and rear side:

1x Awning manual controlled on the right side

1x Awning -manual controlled – on the rear side

#### **Electrical controlled stairs on the right side:**

2x Electrical controlled stairs on the right front and rear side

#### Pictures of the OB SNG Van:

Paradeisergasse 9 • 9020 Klagenfurt, Austria Tel.: +43 463-90 8000 • Fax: +43 463-90 8000-99 e-mail: stvmd@stvmd.com • http://www.stvmd.com

**SNG** equipment:

Paradeisergasse 9 • 9020 Klagenfurt, Austria Tel.: +43 463-90 8000 • Fax: +43 463-90 8000-99 e-mail: stvmd@stvmd.com • http://www.stvmd.com