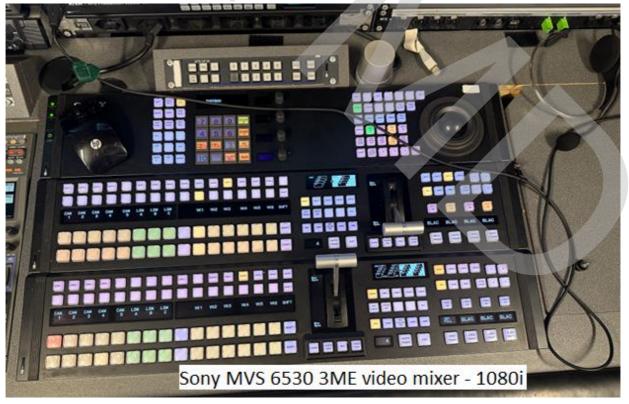

#### Video Mixer:

1x Sony MVS 6530 - 1080i video mixer -3ME

48 inputs / 32 outputs

1x Sony Digital Multi Effect board MKS 6570

1x Menue Panel for Sony ICP-6511

1x Sony control panel ICP-3016