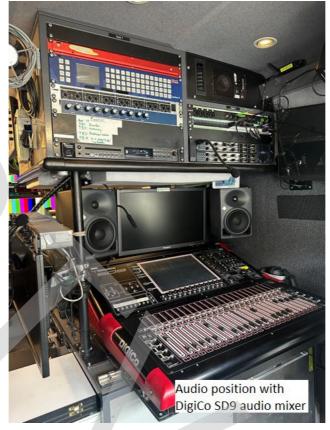

#### **Audio:**

Audio Mixer Digico SD9

Dolby 5.1 possible – License not included – on request

#### Working places in the vehicle: 6

Video gallery working place: 1 - front row

Vision control working place+SNG: 1 - front row Audio gallery working place: 1 - driver area

Editorial working place:1 - near audio gallery on the entrance