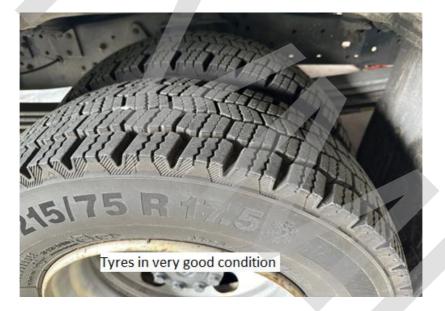

Twist 120 WR75 were changed in 2018 from ND satcom

#### **Spare parts included:**

There are 3 wave guides Flex Twist R120 WR75 in different length as spare included

#### **Helix power and HPA working hours:**

Helix power on HPA 1-400 Wat 8.83 KV

Helix power on HPA 2-200 Watt 8.72 KV

#### **Encoder / Decoder:**

2x Ericsson Encoder Voyager II in HD 1080i – 4:2:2

2x Ericsson Decoder RX8200

#### **BISS Code:**

Yes

#### Audio pairs:

4 pairs are possible

#### **Satellite permission:**

Satellite permission on Eutelsat; Astra

Paradeisergasse 9 • 9020 Klagenfurt, Austria Tel.: +43 463-90 8000 • Fax: +43 463-90 8000-99 e-mail: stvmd@stvmd.com • http://www.stvmd.com

#### Pictures of the OB SNG Van:

























































































Paradeisergasse 9 • 9020 Klagenfurt, Austria Tel.: +43 463-90 8000 • Fax: +43 463-90 8000-99 e-mail: stvmd@stvmd.com • http://www.stvmd.com

**SNG** equipment:















Paradeisergasse 9 • 9020 Klagenfurt, Austria Tel.: +43 463-90 8000 • Fax: +43 463-90 8000-99 e-mail: stvmd@stvmd.com • http://www.stvmd.com



#### For further information please contact:

## sports tv media distribution

Otmar Valzachi sports tv media distribution GmbH

Paradeisergasse 9 9020 Klagenfurt

#### **AUSTRIA**

Tel:+43 463 908000 Fax:+43 463 908000 99 Mobile:+43 676 848606211 email: ov@stvmd.com http://www.stvmd.com