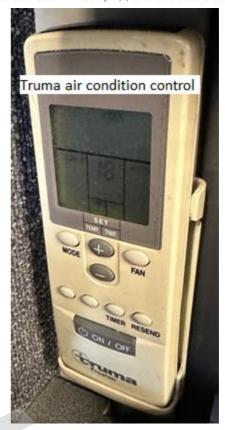

Permanently technical maintenance + updates

Truma air condition room cooling and cooling for 2 racks + technique

Maximum Weight of the OB SNG VAN: 7490KG

#### **Air condition System:**

Truma Frostair for technical Racks and 1 extra Truma unit for the production room

2 circles