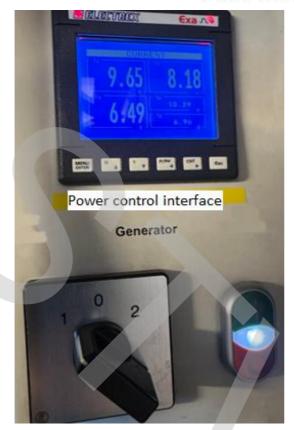

#### Power system:

32A CEE three phase power system

1x Transformer - 3x400 volt -Huber Transformer T3G

1xElectrex Exa power control system

1x Power test unit with 32 Ampere connector -to test the power system before to switch on the OB-SNG

#### Power generator:

No power generator installed, there is the space to install on the rear room