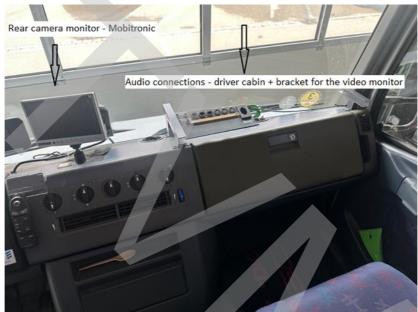

#### Drivers Cabin <u>-extras:</u>

Digital Panasonic DVD mobile Navigation System

Mobitronic Rear camera system installed

Place for to do voice over -co driver seat - including Audio/Video connections for Monitor, including bracket for Video Monitor