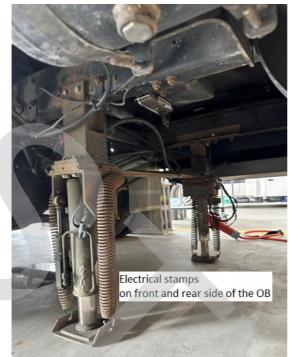

#### **Electrical controlled stabilizers:**

Electrical controlled – front and rear side

#### **Hydraulic Levelling system**

HWH- electrical Hydraulic system for to level the vehicle is installed

#### Pictures of the OB SNG Van:

Paradeisergasse 9 • 9020 Klagenfurt, Austria Tel.: +43 463-90 8000 • Fax: +43 463-90 8000-99 e-mail: stvmd@stvmd.com • http://www.stvmd.com

**SNG** equipment:

Paradeisergasse 9 • 9020 Klagenfurt, Austria Tel.: +43 463-90 8000 • Fax: +43 463-90 8000-99 e-mail: stvmd@stvmd.com • http://www.stvmd.com