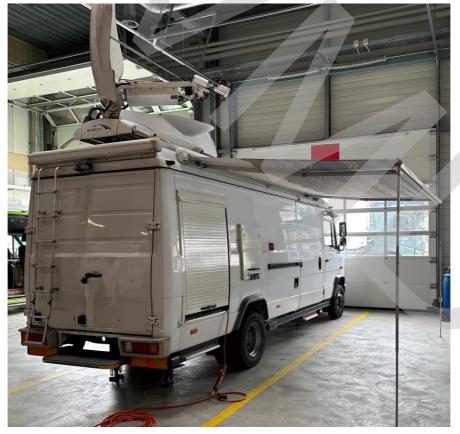

# USED OB SNG VAN Mercedes Benz Vario 815 D high level equipped PREPARED FOR 5 CAMERA CHAINS IN VERY GOOD CONDITION – AVAILABLE FOR SALE

#### **Short description of the OB SNG Van:**

This OB-SNG vehicle is a very powerful HD Broadcast Van. The OB-SNG is prepared for up to 6 camera CCU controlled camera chains.

The SNG part is a high-level equipped HD SNG built from ND Satcom Germany

#### Pictures of the OB SNG Van:

Paradeisergasse 9 • 9020 Klagenfurt, Austria Tel.: +43 463-90 8000 • Fax: +43 463-90 8000-99 e-mail: stvmd@stvmd.com • http://www.stvmd.com

**SNG** equipment:

Paradeisergasse 9 • 9020 Klagenfurt, Austria Tel.: +43 463-90 8000 • Fax: +43 463-90 8000-99 e-mail: stvmd@stvmd.com • http://www.stvmd.com