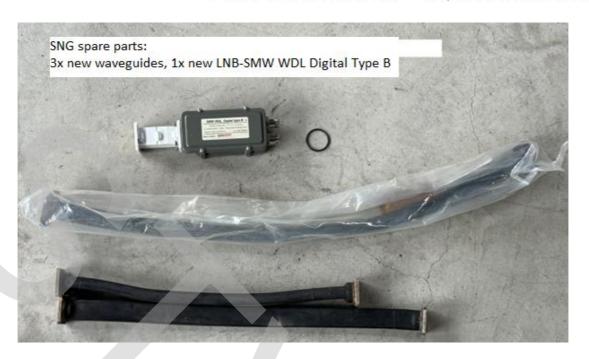

#### **LNB Converter:**

**Dual Band LNB converter** 

1x Dual Band LNB converter SMW WDL Digital Type B - as spare included

#### Wave guides:

All wave guides are in perfect condition

All 3 wave guides - Flex Twist 120 WR75 were changed in 2018 from ND satcom

#### **Spare parts included:**

There are 3 wave guides Flex Twist R120 WR75 in different length as spare included