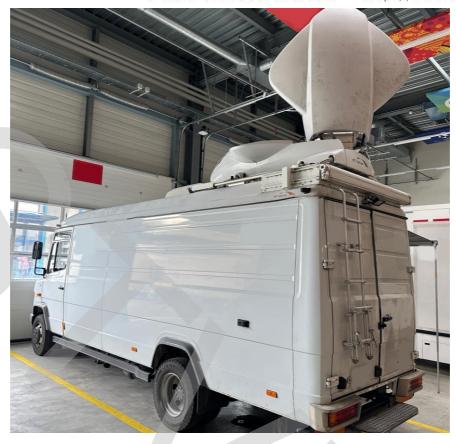

#### Satellite Dish:

DIAMOND ERA DAS 1500J -KU

Technical check of the whole system in 2018 made by ND Satcom – everything in perfect condition

#### **HPAs -Outdoor:**

1x ND Satcom 400 Watt 2413 BKU -Frequency range: 13,75 -14,5 GHZ

1x ND Satcom 200 Watt 1413B -Frequency Range: 13,75-14,5 GHZ

1x ND Satcom HPA E200A controller

Paradeisergasse 9 • 9020 Klagenfurt, Austria Tel.: +43 463-90 8000 • Fax: +43 463-90 8000-99 e-mail: stvmd@stvmd.com • http://www.stvmd.com

#### Pictures of the OB SNG Van:

Paradeisergasse 9 • 9020 Klagenfurt, Austria Tel.: +43 463-90 8000 • Fax: +43 463-90 8000-99 e-mail: stvmd@stvmd.com • http://www.stvmd.com

**SNG** equipment:

Paradeisergasse 9 • 9020 Klagenfurt, Austria Tel.: +43 463-90 8000 • Fax: +43 463-90 8000-99 e-mail: stvmd@stvmd.com • http://www.stvmd.com