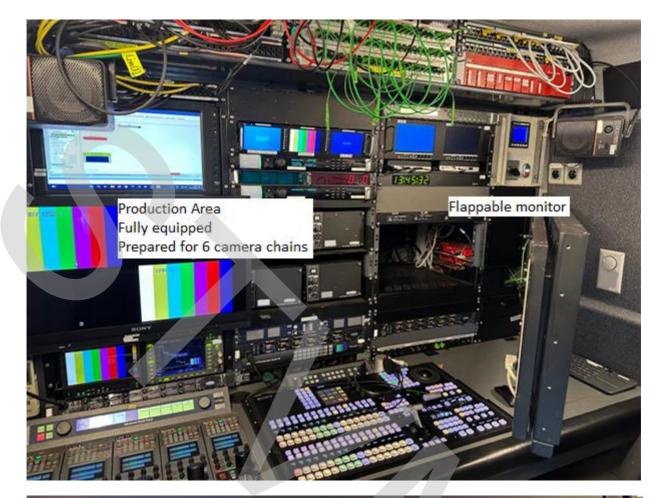

#### <u>Video -Audio Facts</u> Nevion 64 x 64 3G video matrix

Sony MVS6530 1080i video mixer
Clear Com Eclipse HX 64 x 64 intercom matrix
Prepared for 1x EVS 12 channel server – space fore 1x additional 8 channel server
Prepared for 5 camera chains
6 working positions are available
Video/Audio/Fiber cabling will remain

#### **Short description of the OB SNG Van:**

This OB-SNG vehicle is a very powerful HD Broadcast Van. The OB-SNG is prepared for up to 6 camera CCU controlled camera chains.

The SNG part is a high-level equipped HD SNG built from ND Satcom Germany

#### Video Mixer:

1x Sony MVS 6530 - 1080i video mixer -3ME

48 inputs / 32 outputs

1x Sony Digital Multi Effect board MKS 6570

1x Menue Panel for Sony ICP-6511

1x Sony control panel ICP-3016

#### Video matrix - 3G:

Nevion 64 x 64 3G-SDI video matrix – Nevion Multirate SL-3GHD6464

With 1x Nevion touch screen control panel CP-TOUCH