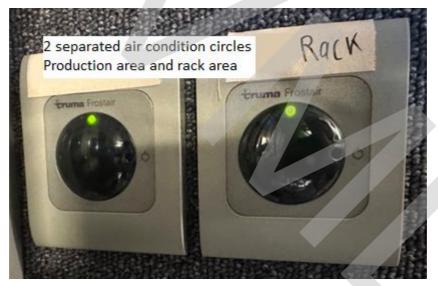

#### **Air condition System:**

Truma Frostair for technical Racks and 1 extra Truma unit for the production room

2 circles