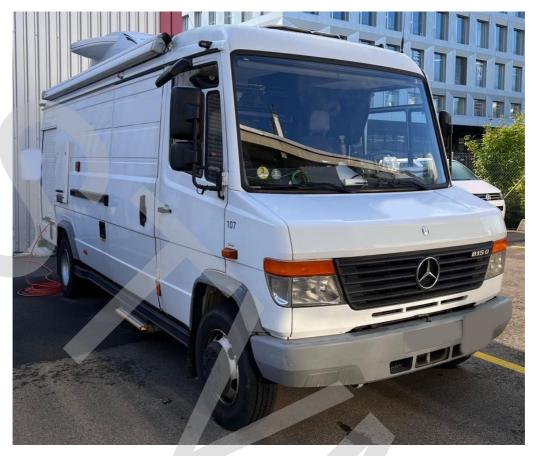

# USED OB SNG VAN Mercedes Benz Vario 815 D high level equipped PREPARED FOR 5 CAMERA CHAINS IN VERY GOOD CONDITION – AVAILABLE FOR SALE

#### Type of the vehicle: Mercedes Benz 815D-KA -Diesel

Engine: 150 HP -110KW

#### Pictures of the OB SNG Van:

Paradeisergasse 9 • 9020 Klagenfurt, Austria Tel.: +43 463-90 8000 • Fax: +43 463-90 8000-99 e-mail: stvmd@stvmd.com • http://www.stvmd.com

**SNG** equipment:

Paradeisergasse 9 • 9020 Klagenfurt, Austria Tel.: +43 463-90 8000 • Fax: +43 463-90 8000-99 e-mail: stvmd@stvmd.com • http://www.stvmd.com