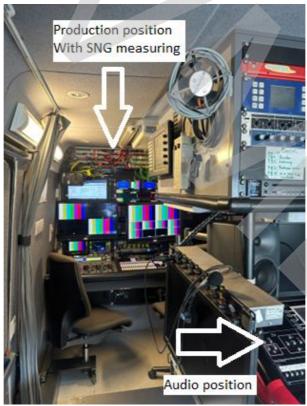

#### Working places in the vehicle: 6

Video gallery working place: 1 - front row

Vision control working place+SNG: 1 - front row Audio gallery working place: 1 - driver area

Editorial working place:1 - near audio gallery on the entrance