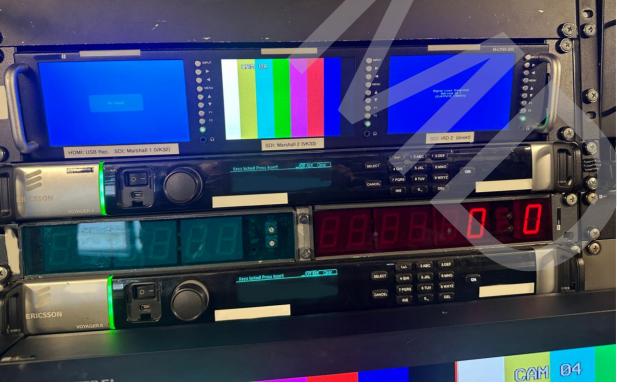

#### **Encoder / Decoder:**

2x Ericsson Encoder Voyager II in HD 1080i – 4:2:2

2x Ericsson Decoder RX8200