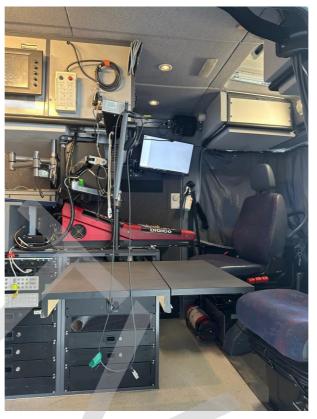

#### Working places in the vehicle: 6

Video gallery working place: 1 - front row

Vision control working place+SNG: 1 - front row Audio gallery working place: 1 - driver area

Editorial working place:1 - near audio gallery on the entrance