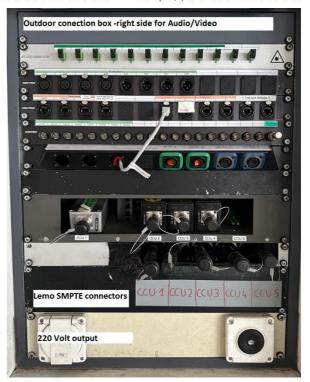

#### Rightside rear:

Suhner Fibre Optic patch panel -12x E2000 connectors

Neutrik PATCHPANELS, X BNC, X XLR, ETHERCON,

4x Telecast SMPTE HYBRID ELIMINATION DEVISE SHED-BS-SC -1 side

5x Lemo SMPTE camera connectors

Audio patchfield