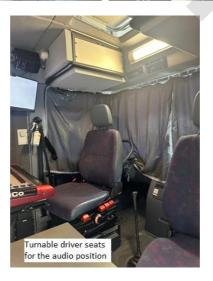

#### Turnable seats in the driver cabin:

Both seats are turnable 180°

#### Working places in the vehicle: 6

Video gallery working place: 1 - front row

Vision control working place+SNG: 1 - front row Audio gallery working place: 1 - driver area

Editorial working place:1 - near audio gallery on the entrance