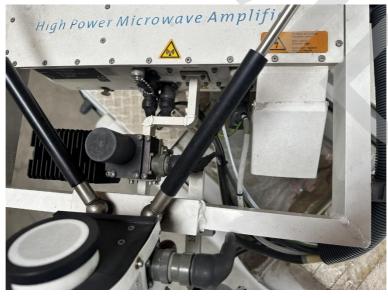

#### **HPAs -Outdoor:**

1x ND Satcom 400 Watt 2413 BKU -Frequency range: 13,75 -14,5 GHZ

1x ND Satcom 200 Watt 1413B -Frequency Range: 13,75-14,5 GHZ

1x ND Satcom HPA E200A controller

Paradeisergasse 9 • 9020 Klagenfurt, Austria Tel.: +43 463-90 8000 • Fax: +43 463-90 8000-99 e-mail: stvmd@stvmd.com • http://www.stvmd.com

#### HPA's and transmission chains were checked in 2018 from ND Satcom:

All transmission chains serviced - all perfect

The air intake filter was changed on each HPA in 2018 from ND Satcom

Stability measurement from all transmission chains was done -all perfect

#### Pictures of the OB SNG Van:

Paradeisergasse 9 • 9020 Klagenfurt, Austria Tel.: +43 463-90 8000 • Fax: +43 463-90 8000-99 e-mail: stvmd@stvmd.com • http://www.stvmd.com

**SNG** equipment:

Paradeisergasse 9 • 9020 Klagenfurt, Austria Tel.: +43 463-90 8000 • Fax: +43 463-90 8000-99 e-mail: stvmd@stvmd.com • http://www.stvmd.com