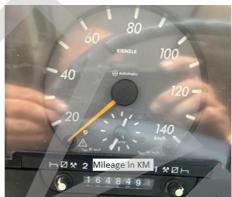

#### Facts:

Mercedes Benz Vario 815 D – registered as "special vehicle"

OB SNG VAN was built in 2004
First registration: August 2004
MOT valid until: November 2024
Euro Emission Norm: Euro 3

Mileage: 164.300km