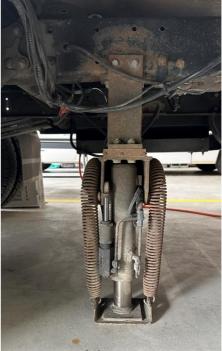

#### **Electrical controlled stabilizers:**

Electrical controlled – front and rear side

#### **Hydraulic Levelling system**

HWH- electrical Hydraulic system for to level the vehicle is installed

#### Pictures of the OB SNG Van:

Paradeisergasse 9 • 9020 Klagenfurt, Austria Tel.: +43 463-90 8000 • Fax: +43 463-90 8000-99 e-mail: stvmd@stvmd.com • http://www.stvmd.com

**SNG** equipment:

Paradeisergasse 9 • 9020 Klagenfurt, Austria Tel.: +43 463-90 8000 • Fax: +43 463-90 8000-99 e-mail: stvmd@stvmd.com • http://www.stvmd.com