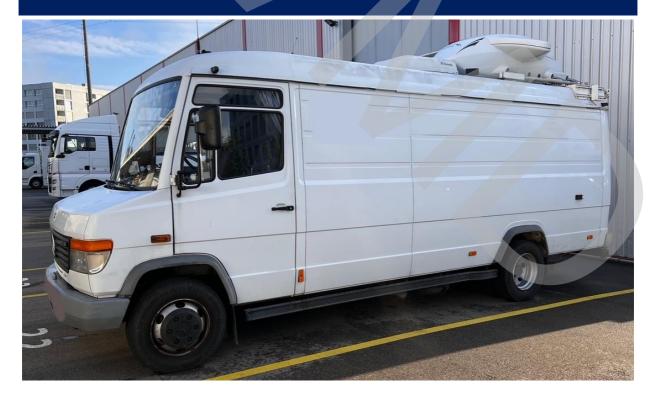

# USED OB SNG VAN Mercedes Benz Vario 815 D high level equipped PREPARED FOR 5 CAMERA CHAINS IN VERY GOOD CONDITION – AVAILABLE FOR SALE

#### **Short description of the OB SNG Van:**

This OB-SNG vehicle is a very powerful HD Broadcast Van. The OB-SNG is prepared for up to 6 camera CCU controlled camera chains.

The SNG part is a high-level equipped HD SNG built from ND Satcom Germany

#### Pictures of the OB SNG Van:

Paradeisergasse 9 • 9020 Klagenfurt, Austria Tel.: +43 463-90 8000 • Fax: +43 463-90 8000-99 e-mail: stvmd@stvmd.com • http://www.stvmd.com

**SNG** equipment:

Paradeisergasse 9 • 9020 Klagenfurt, Austria Tel.: +43 463-90 8000 • Fax: +43 463-90 8000-99 e-mail: stvmd@stvmd.com • http://www.stvmd.com