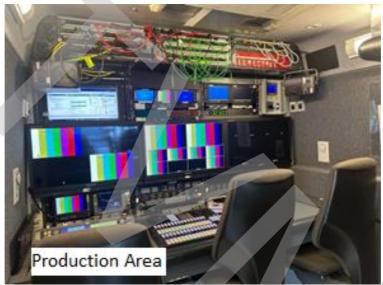

#### <u>Video -Audio Facts</u> Nevion 64 x 64 3G video matrix

Sony MVS6530 1080i video mixer
Clear Com Eclipse HX 64 x 64 intercom matrix
Prepared for 1x EVS 12 channel server – space fore 1x additional 8 channel server
Prepared for 5 camera chains
6 working positions are available
Video/Audio/Fiber cabling will remain

#### **Short description of the OB SNG Van:**

This OB-SNG vehicle is a very powerful HD Broadcast Van. The OB-SNG is prepared for up to 6 camera CCU controlled camera chains.

The SNG part is a high-level equipped HD SNG built from ND Satcom Germany

#### Working places in the vehicle: 6

Video gallery working place: 1 - front row

Vision control working place+SNG: 1 - front row Audio gallery working place: 1 - driver area

Editorial working place:1 - near audio gallery on the entrance