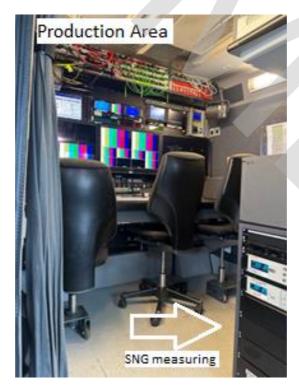

#### Working places in the vehicle: 6

Video gallery working place: 1 - front row

Vision control working place+SNG: 1 - front row Audio gallery working place: 1 - driver area

Editorial working place:1 - near audio gallery on the entrance