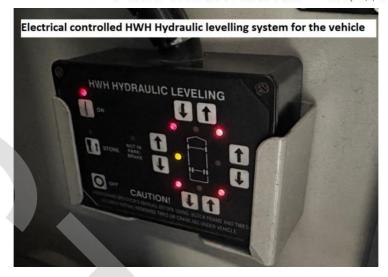

#### **Hydraulic Levelling system**

HWH- electrical Hydraulic system for to level the vehicle is installed