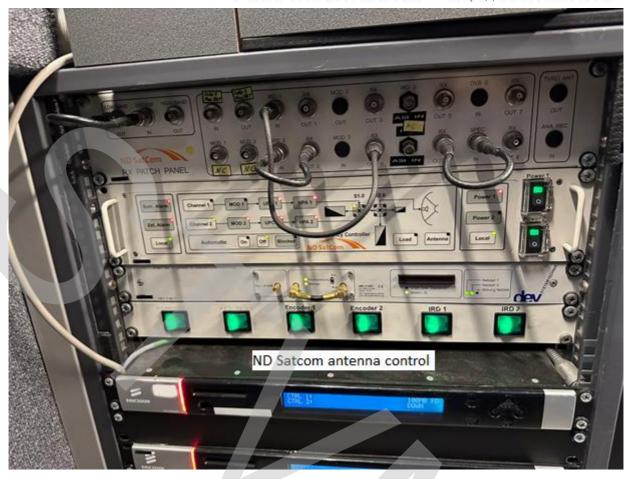

#### Satellite Dish:

DIAMOND ERA DAS 1500J -KU

Technical check of the whole system in 2018 made by ND Satcom – everything in perfect condition

#### **HPAs -Outdoor:**

1x ND Satcom 400 Watt 2413 BKU -Frequency range: 13,75 -14,5 GHZ

1x ND Satcom 200 Watt 1413B -Frequency Range: 13,75-14,5 GHZ

1x ND Satcom HPA E200A controller

Paradeisergasse 9 • 9020 Klagenfurt, Austria Tel.: +43 463-90 8000 • Fax: +43 463-90 8000-99 e-mail: stvmd@stvmd.com • http://www.stvmd.com

#### HPA's and transmission chains were checked in 2018 from ND Satcom:

All transmission chains serviced - all perfect

The air intake filter was changed on each HPA in 2018 from ND Satcom

Stability measurement from all transmission chains was done -all perfect