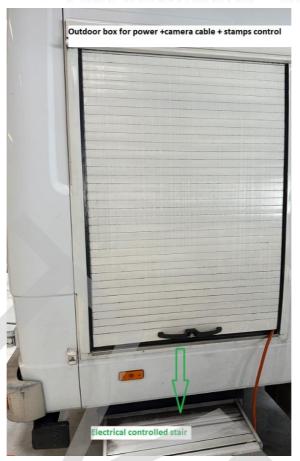

#### **Electrical controlled stairs on the right side:**

2x Electrical controlled stairs on the right front and rear side

#### **Electrical controlled stabilizers:**

Electrical controlled – front and rear side