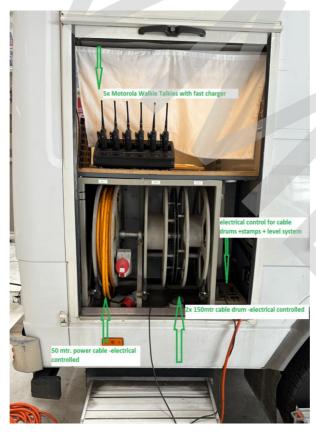

1x 50meter power cable

#### Electrical cable drums on the right rear side:

2xElectrical controlled cable drums for 150mtr. fiber cable each

1x Electrical controlled cable drum for the power cable

#### Motorola walkie talkies:

6x Motorola DP3600 UHF

Frequencies: 403-470 Mhz

1x Motorola WPLN4211B Fast charger