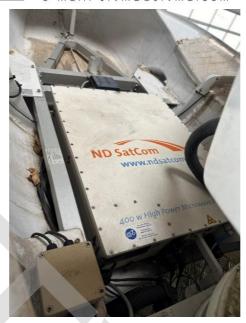

#### **HPAs -Outdoor:**

1x ND Satcom 400 Watt 2413 BKU -Frequency range: 13,75 -14,5 GHZ

1x ND Satcom 200 Watt 1413B -Frequency Range: 13,75-14,5 GHZ

1x ND Satcom HPA E200A controller

Paradeisergasse 9 • 9020 Klagenfurt, Austria Tel.: +43 463-90 8000 • Fax: +43 463-90 8000-99 e-mail: stvmd@stvmd.com • http://www.stvmd.com

#### Pictures of the OB SNG Van:

Paradeisergasse 9 • 9020 Klagenfurt, Austria Tel.: +43 463-90 8000 • Fax: +43 463-90 8000-99 e-mail: stvmd@stvmd.com • http://www.stvmd.com

**SNG** equipment:

Paradeisergasse 9 • 9020 Klagenfurt, Austria Tel.: +43 463-90 8000 • Fax: +43 463-90 8000-99 e-mail: stvmd@stvmd.com • http://www.stvmd.com