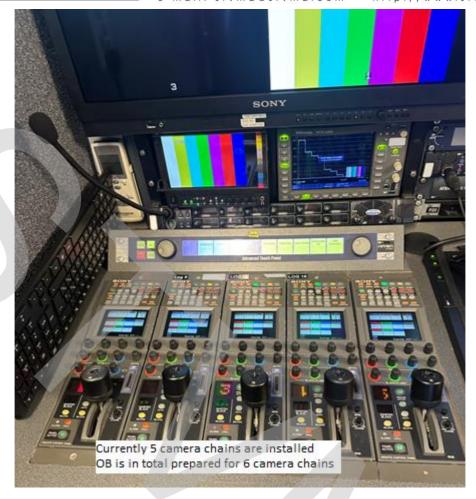

#### <u>Video -Audio Facts</u> Nevion 64 x 64 3G video matrix

Sony MVS6530 1080i video mixer
Clear Com Eclipse HX 64 x 64 intercom matrix
Prepared for 1x EVS 12 channel server – space fore 1x additional 8 channel server
Prepared for 5 camera chains
6 working positions are available
Video/Audio/Fiber cabling will remain

#### **Short description of the OB SNG Van:**

This OB-SNG vehicle is a very powerful HD Broadcast Van. The OB-SNG is prepared for up to 6 camera CCU controlled camera chains.

The SNG part is a high-level equipped HD SNG built from ND Satcom Germany

#### Working places in the vehicle: 6

Video gallery working place: 1 - front row

Vision control working place+SNG: 1 - front row Audio gallery working place: 1 - driver area

Editorial working place:1 - near audio gallery on the entrance