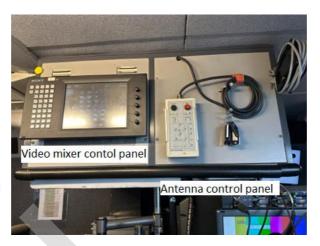

#### Video Mixer:

1x Sony MVS 6530 - 1080i video mixer -3ME

48 inputs / 32 outputs

1x Sony Digital Multi Effect board MKS 6570

1x Menue Panel for Sony ICP-6511

1x Sony control panel ICP-3016

#### Video matrix - 3G:

Nevion 64 x 64 3G-SDI video matrix – Nevion Multirate SL-3GHD6464

With 1x Nevion touch screen control panel CP-TOUCH