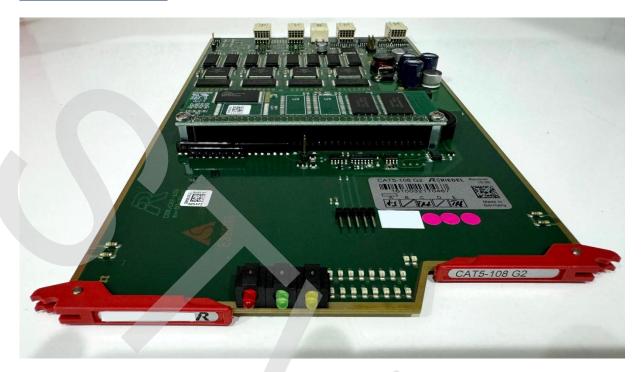

## **Following cards are available:**

1 x Riedel CPU-128S G2 Artist Front & Back Card - Non-Fiber
5 x Riedel AES-108 G2 Artist Front & Back Card
7 x Riedel CAT5-108 G2 Artist Front & Back Card

All cards tested and in top condition
Sale starts by a purchase of 5 or more cards

#### Pictures of the equipment: