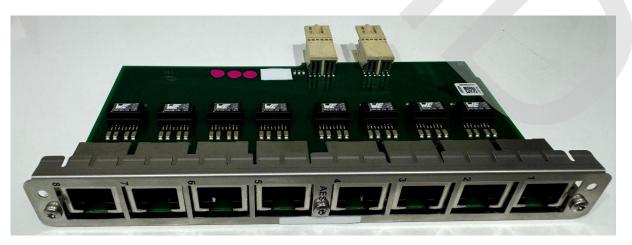

## **Following cards are available:**

1 x Riedel CPU-128S G2 Artist Front & Back Card - Non-Fiber
5 x Riedel AES-108 G2 Artist Front & Back Card
7 x Riedel CAT5-108 G2 Artist Front & Back Card

All cards tested and in top condition
Sale starts by a purchase of 5 or more cards

#### Pictures of the equipment: