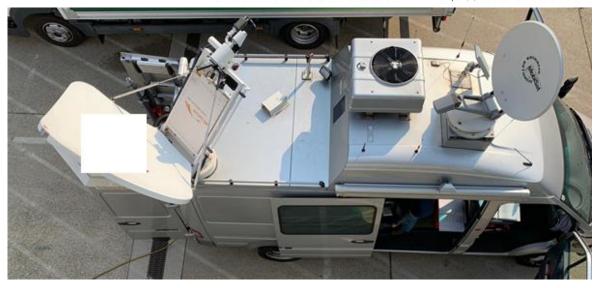

## Manual stabilizer on the SNG:

2x supports available

## Manual Antenna – 5 mtr's extendable:

available

## Pictures from the outside of the SNG: