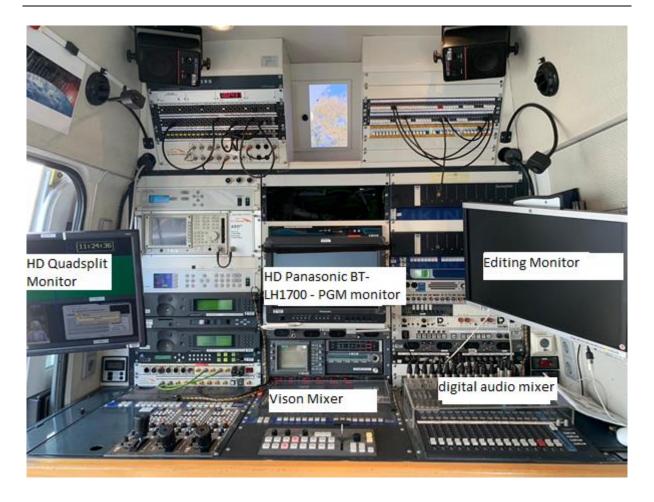

## **Monitoring:**

1x HD Quadsplit Monitor 1x HD Panasonic BT-LH1700 PGM Monitor 1x Editing Monitor

## Video mixer:

1x SD Video Mixer Brick House Callisto-R

### **Audio mixer:**

1x digital Audio Mixer Yamaha 01V96

### Pictures from the inside of the SNG: