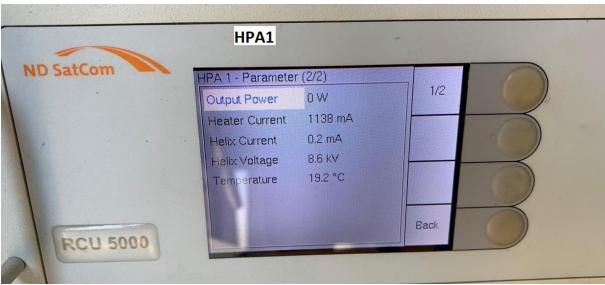

#### HPA's:

2x ND Satcom 400W outdoor HPA's

## **HPA-1**:

Heater Time: 1119h TX Time: 889h

## **Helix Power HPA1:**

0,2 mA

1138 mA heater