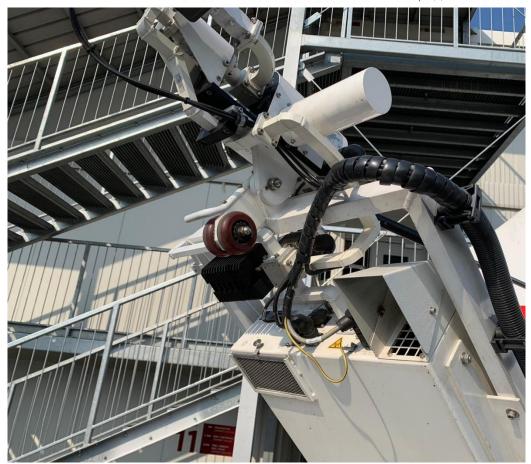

#### HPA's:

2x ND Satcom 400W outdoor HPA's

## Pictures from the outside of the SNG: