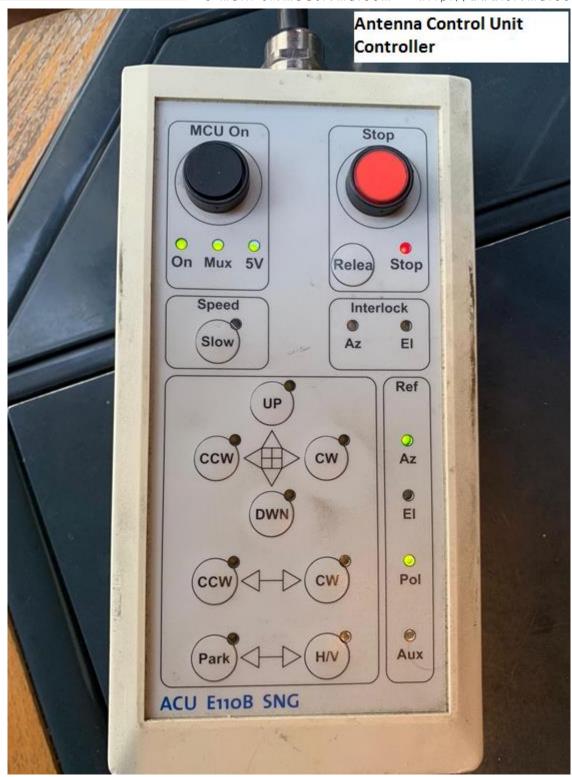

#### **Receiver Antenna:**

Kathrein receiver antenna – remote controlled

### Pictures from the inside of the SNG: