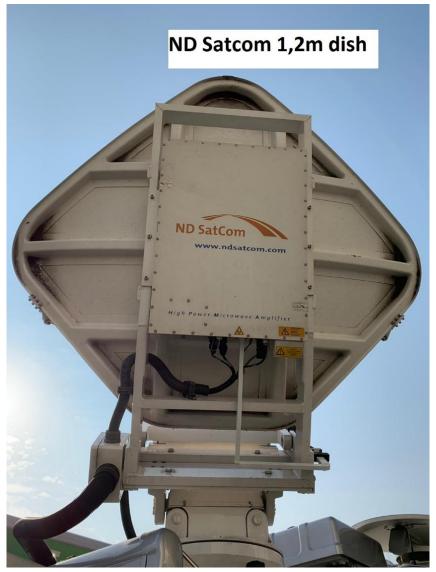

t included:**

available on request

## **HD/SD Decoder:**

1x Tandberg RX 8200

#### HPA's:

2x ND Satcom 400W outdoor HPA's

## **HPA-1**:

Heater Time: 1119h TX Time: 889h

## **Helix Power HPA1:**

0,2 mA

1138 mA heater

### **HPA-2**:

Heater Time: 964h TX-Time: 725h

#### **Heating:**

Floor and parking heating available

### Rear view camera:

Available

## Manual stabilizer on the SNG:

2x supports available

## Manual Antenna – 5 mtr's extendable:

available

## **Monitoring:**

1x HD Quadsplit Monitor 1x HD Panasonic BT-LH1700 PGM Monitor 1x Editing Monitor

## Video mixer:

1x SD Video Mixer Brick House Callisto-R

### **Audio mixer:**

1x digital Audio Mixer Yamaha 01V96



### Pictures from the inside of the SNG:















## Pictures from the outside of the SNG:























## **Pictures of the Drivers Cabin:**















Paradeisergasse 9 • 9020 Klagenfurt, Austria Tel.: +43 463-90 8000 • Fax: +43 463-90 8000-99 e-mail: stvmd@stvmd.com • http://www.stvmd.com

| Full equipment list:                        |
|---------------------------------------------|
| AUDIO-CODEC PRODYS PRONTO3                  |
| AUDIO-MONITOR-PANEL WOHLER AMP1A-4S         |
| AUDIO-MONITOR-PANEL WOHLER VMQ4             |
| MONITOR HP LA2205WG-LCD-TFT                 |
| COMPONENT-WAVEFORM MONITOR                  |
| DIG.AUDIO-ROUTER NETWORK AD1602CP           |
| DIG.AUDIO-SYNCHRONIZER                      |
| DIG.AUDIO-SYNCHRONIZER                      |
| DIG.SAT.RECEIVER ANTENNA KATHREIN           |
| DIG.SDI-VIDEO ROUTER PRO-BEL VD1616RC       |
| DIG.SUPERCUE