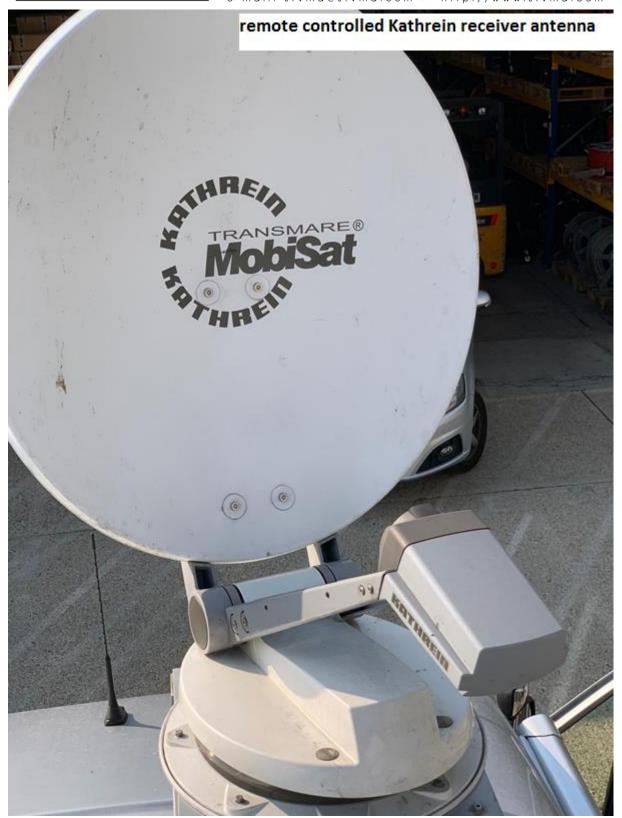

## **Dish Type and size:**

ND Satcom 1,2m dish

#### **Receiver Antenna:**

Kathrein receiver antenna – remote controlled