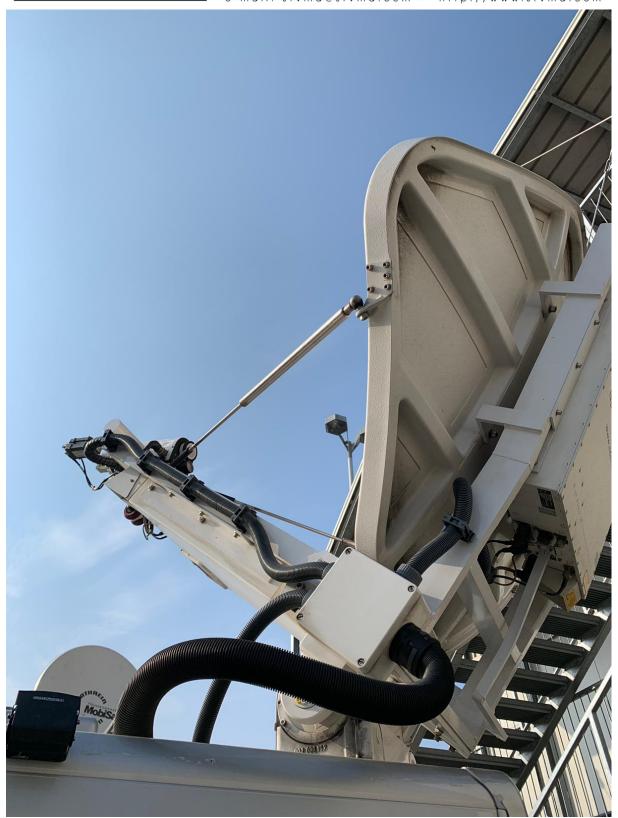

## **Dish Type and size:**

ND Satcom 1,2m dish

#### HPA's:

2x ND Satcom 400W outdoor HPA's

## Pictures from the outside of the SNG: