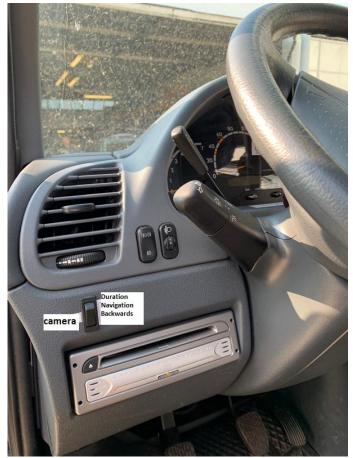

## **Pictures of the Drivers Cabin:**

Paradeisergasse 9 • 9020 Klagenfurt, Austria Tel.: +43 463-90 8000 • Fax: +43 463-90 8000-99 e-mail: stvmd@stvmd.com • http://www.stvmd.com

| Full equipment list:                        |
|---------------------------------------------|
| AUDIO-CODEC PRODYS PRONTO3                  |
| AUDIO-MONITOR-PANEL WOHLER AMP1A-4S         |
| AUDIO-MONITOR-PANEL WOHLER VMQ4             |
| MONITOR HP LA2205WG-LCD-TFT                 |
| COMPONENT-WAVEFORM MONITOR                  |
| DIG.AUDIO-ROUTER NETWORK AD1602CP           |
| DIG.AUDIO-SYNCHRONIZER                      |
| DIG.AUDIO-SYNCHRONIZER                      |
| DIG.SAT.RECEIVER ANTENNA KATHREIN           |
| DIG.SDI-VIDEO ROUTER PRO-BEL VD1616RC       |
| DIG.SUPERCUE-SYNCHRONIZER GPID GPID01060    |
| DIG.AUDIO MIXER YAMAHA O1V96HALP01154       |
| DVD-RECORDER SONY RDR-HX710                 |
| DYN. MICROPHONE PEIKER TM110                |
| WIRELESS-LAN-ACCESS-POINTZYXEL ZYAIR-B2000  |
| GPS-SAT-NAVIG.RECEIVER VDO-DAYTON 5500      |
| HD/SD-RECEIVER TANDBERG RX8200              |
| INTERCOM SYSTEM RIEDEL ARTIST-32            |
| COMPRESSOR-LIMITER KLARK DN504PLUS          |
| SPEAKER FOSTEX 6301BX                       |
| SPEAKER FOSTEX 6301BX                       |
| LCD-VIDEO MONITOR PANASONIC BT-LH1700WE-17" |
| LCD-VIDEO MONITOR VIEWSONIC VP201B-20"      |
| MICRO PORT RECEIVER SENNH EK2000IEM         |
| MICRO PORT RECEIVER SENNH EK2000IEM         |
| MICRO PORT RECEIVER SENNH EK3253UHF         |
| MICRO PORT RECEIVER SENNH EK4015UHF         |
| MICRO PORT TRANSMITTER SENNH SK2000-GW      |
| MICRO PORT TRANSMITTER SENNH SK5212         |
| MICRO PORT TRANSMITTER SENNH SKM5200II      |
| APPLE MAC-PRO-QUADCORE2X2,26GHZ             |
| SDI-VIDEO MIXER BRICK-HOUSE CALLISTO-R      |
| SPECTRUMANALYZER IFR 2399                   |
| CLOCK GENERATOR DK-AUDIO PT520              |
| TELEPHONE HYBRID SONIFEX                    |