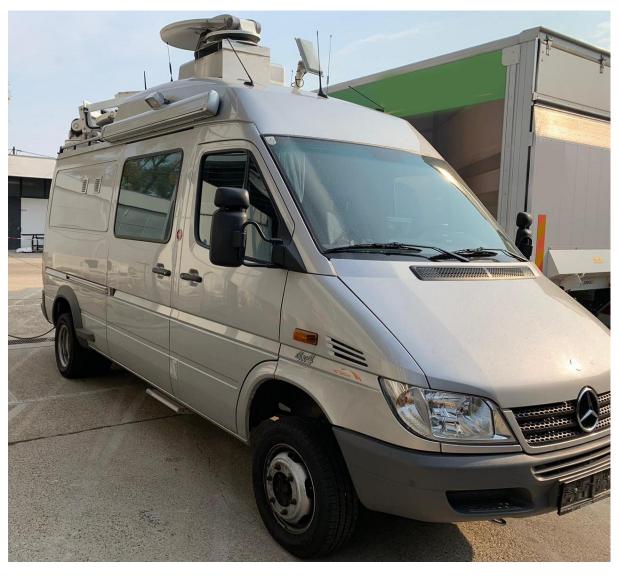

### **FOR SALE**

Used DSNG Mercedes Sprinter 416 CDI 4x4 in very good condition and immediately available
first registrated in December 2005
last production with this SNG was in 2018
built in Germany by ND Satcom
used from Public TV only

#### **Vehicle Type:**

Mercedes Sprinter 416 CDI 4x4

### **Basic equipment of the Mercedes Sprinter 416 CDI 4x4:**

2x manual stabilizers

Permanently 4x4 - four wheel drive

Reinforced stiff suspension

Reinforced battery

Reinforced light Alternator

Additional battery 220V on the rear included

Fog lamp

Heatable side-view mirrors

Electrical window lifter

Comfort seats

Air condition system

Redundancy switch

Rearside back view camera

## Pictures from the outside of the SNG: