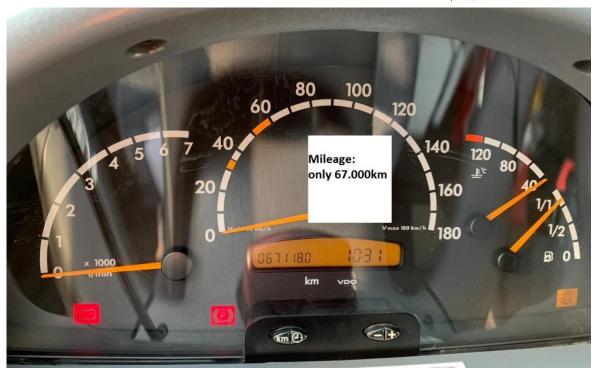

1x Tandberg RX 8200

#### HPA's:

2x ND Satcom 400W outdoor HPA's

## **HPA-1**:

Heater Time: 1119h TX Time: 889h

## **Helix Power HPA1:**

0,2 mA

1138 mA heater

### **HPA-2**:

Heater Time: 964h TX-Time: 725h

#### **Heating:**

Floor and parking heating available

### Rear view camera:

Available

## Manual stabilizer on the SNG:

2x supports available

## Manual Antenna – 5 mtr's extendable:

available

## **Monitoring:**

1x HD Quadsplit Monitor 1x HD Panasonic BT-LH1700 PGM Monitor 1x Editing Monitor

## Video mixer:

1x SD Video Mixer Brick House Callisto-R

### **Audio mixer:**

1x digital Audio Mixer Yamaha 01V96



### Pictures from the inside of the SNG:















## Pictures from the outside of the SNG:























## **Pictures of the Drivers Cabin:**















Paradeisergasse 9 • 9020 Klagenfurt, Austria Tel.: +43 463-90 8000 • Fax: +43 463-90 8000-99 e-mail: stvmd@stvmd.com • http://www.stvmd.com

| Full equipment list:                        |
|---------------------------------------------|
| AUDIO-CODEC PRODYS PRONTO3                  |
| AUDIO-MONITOR-PANEL WOHLER AMP1A-4S         |
| AUDIO-MONITOR-PANEL WOHLER VMQ4             |
| MONITOR HP LA2205WG-LCD-TFT                 |
| COMPONENT-WAVEFORM MONITOR                  |
| DIG.AUDIO-ROUTER NETWORK AD1602CP           |
| DIG.AUDIO-SYNCHRONIZER                      |
| DIG.AUDIO-SYNCHRONIZER                      |
| DIG.SAT.RECEIVER ANTENNA KATHREIN           |
| DIG.SDI-VIDEO ROUTER PRO-BEL VD1616RC       |
| DIG.SUPERCUE-SYNCHRONIZER GPID GPID01060    |
| DIG.AUDIO MIXER YAMAHA