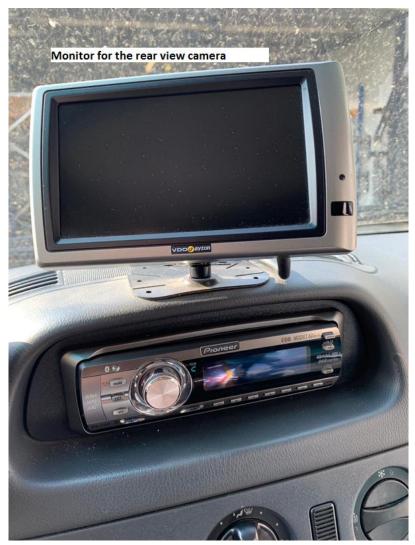

### Rear view camera:

Available

## **Pictures of the Drivers Cabin:**

Paradeisergasse 9 • 9020 Klagenfurt, Austria Tel.: +43 463-90 8000 • Fax: +43 463-90 8000-99 e-mail: stvmd@stvmd.com • http://www.stvmd.com

| Full equipment list:                        |
|---------------------------------------------|
| AUDIO-CODEC PRODYS PRONTO3                  |
| AUDIO-MONITOR-PANEL WOHLER AMP1A-4S         |
| AUDIO-MONITOR-PANEL WOHLER VMQ4             |
| MONITOR HP LA2205WG-LCD-TFT                 |
| COMPONENT-WAVEFORM MONITOR                  |
| DIG.AUDIO-ROUTER NETWORK AD1602CP           |
| DIG.AUDIO-SYNCHRONIZER                      |
| DIG.AUDIO-SYNCHRONIZER                      |
| DIG.SAT.RECEIVER ANTENNA KATHREIN           |
| DIG.SDI-VIDEO ROUTER PRO-BEL VD1616RC       |
| DIG.SUPERCUE-SYNCHRONIZER GPID GPID01060    |
| DIG.AUDIO MIXER YAMAHA O1V96HALP01154       |
| DVD-RECORDER SONY RDR-HX710                 |
| DYN. MICROPHONE PEIKER TM110                |
| WIRELESS-LAN-ACCESS-POINTZYXEL ZYAIR-B2000  |
| GPS-SAT-NAVIG.RECEIVER VDO-DAYTON 5500      |
| HD/SD-RECEIVER TANDBERG RX8200              |
| INTERCOM SYSTEM RIEDEL ARTIST-32            |
| COMPRESSOR-LIMITER KLARK DN504PLUS          |
| SPEAKER FOSTEX 6301BX                       |
| SPEAKER FOSTEX 6301BX                       |
| LCD-VIDEO MONITOR PANASONIC BT-LH1700WE-17" |
| LCD-VIDEO MONITOR VIEWSONIC VP201B-20"      |
| MICRO PORT RECEIVER SENNH EK2000IEM         |
| MICRO PORT RECEIVER SENNH EK2000IEM         |
| MICRO PORT RECEIVER SENNH EK3253UHF         |
| MICRO PORT RECEIVER SENNH EK4015UHF         |
| MICRO PORT TRANSMITTER SENNH SK2000-GW      |
| MICRO PORT TRANSMITTER SENNH SK5212         |
| MICRO PORT TRANSMITTER SENNH SKM5200II      |
| APPLE MAC-PRO-QUADCORE2X2,26GHZ             |
| SDI-VIDEO MIXER BRICK-HOUSE CALLISTO-R      |
| SPECTRUMANALYZER IFR 2399                   |
| CLOCK GENERATOR DK-AUDIO PT520              |
| TELEPHONE HYBRID SONIFEX                    |