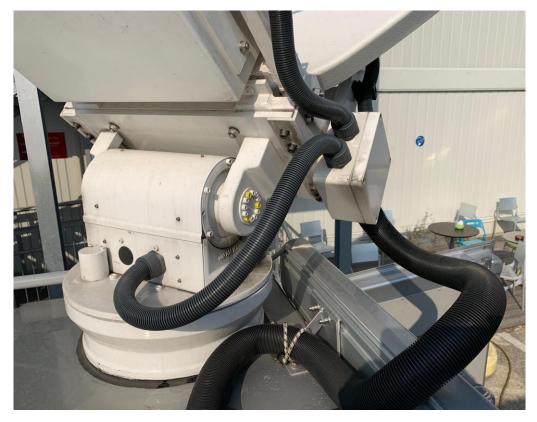

## **Dish Type and size:**

ND Satcom 1,2m dish

#### **Receiver Antenna:**

Kathrein receiver antenna – remote controlled

#### HPA's:

2x ND Satcom 400W outdoor HPA's