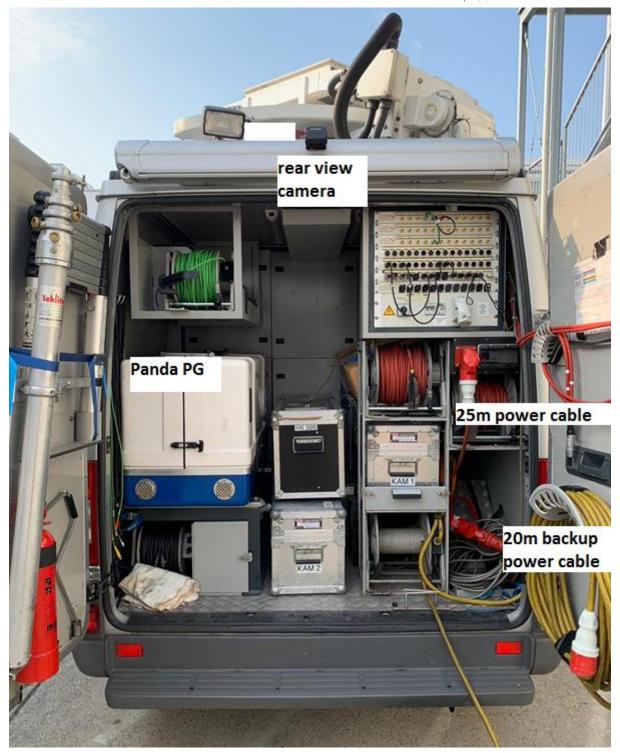

#### **Power Supply:**

1x 380V/16A CEE or 2x 230V 16A

with isolated transformer system

1x 25m power cable (NSH005 – 5x 2,5) + 1x 20m backup power cable

### **Power Generator:**

12kVA mobile Panda Power Generator – in very good condition

### Rear view camera:

Available