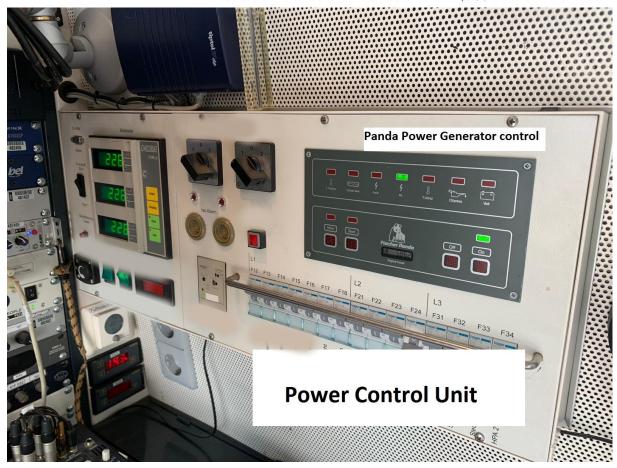

### **Power Generator:**

12kVA mobile Panda Power Generator – in very good condition