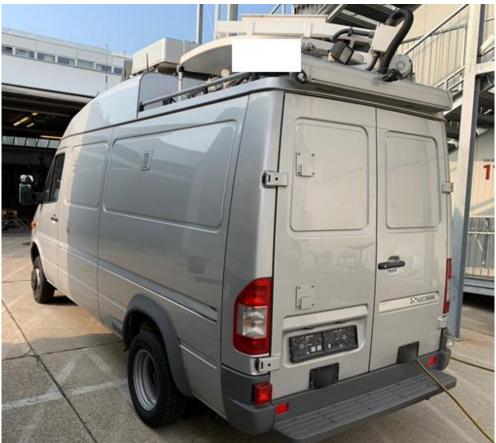

– not included:**

available on request

## **HD/SD Decoder:**

1x Tandberg RX 8200

#### HPA's:

2x ND Satcom 400W outdoor HPA's

## **HPA-1**:

Heater Time: 1119h TX Time: 889h

## **Helix Power HPA1:**

0,2 mA

1138 mA heater

### **HPA-2**:

Heater Time: 964h TX-Time: 725h

#### **Heating:**

Floor and parking heating available

### Rear view camera:

Available

## Manual stabilizer on the SNG:

2x supports available

## Manual Antenna – 5 mtr's extendable:

available

## **Monitoring:**

1x HD Quadsplit Monitor 1x HD Panasonic BT-LH1700 PGM Monitor 1x Editing Monitor

## Video mixer:

1x SD Video Mixer Brick House Callisto-R

### **Audio mixer:**

1x digital Audio Mixer Yamaha 01V96



### Pictures from the inside of the SNG:















## Pictures from the outside of the SNG:























## **Pictures of the Drivers Cabin:**















Paradeisergasse 9 • 9020 Klagenfurt, Austria Tel.: +43 463-90 8000 • Fax: +43 463-90 8000-99 e-mail: stvmd@stvmd.com • http://www.stvmd.com

| Full equipment list:                        |
|---------------------------------------------|
| AUDIO-CODEC PRODYS PRONTO3                  |
| AUDIO-MONITOR-PANEL WOHLER AMP1A-4S         |
| AUDIO-MONITOR-PANEL WOHLER VMQ4             |
| MONITOR HP LA2205WG-LCD-TFT                 |
| COMPONENT-WAVEFORM MONITOR                  |
| DIG.AUDIO-ROUTER NETWORK AD1602CP           |
| DIG.AUDIO-SYNCHRONIZER                      |
| DIG.AUDIO-SYNCHRONIZER                      |
| DIG.SAT.RECEIVER ANTENNA KATHREIN           |
| DIG.SDI-VIDEO ROUTER PRO-BEL VD1616RC       |
| DIG.SUPE