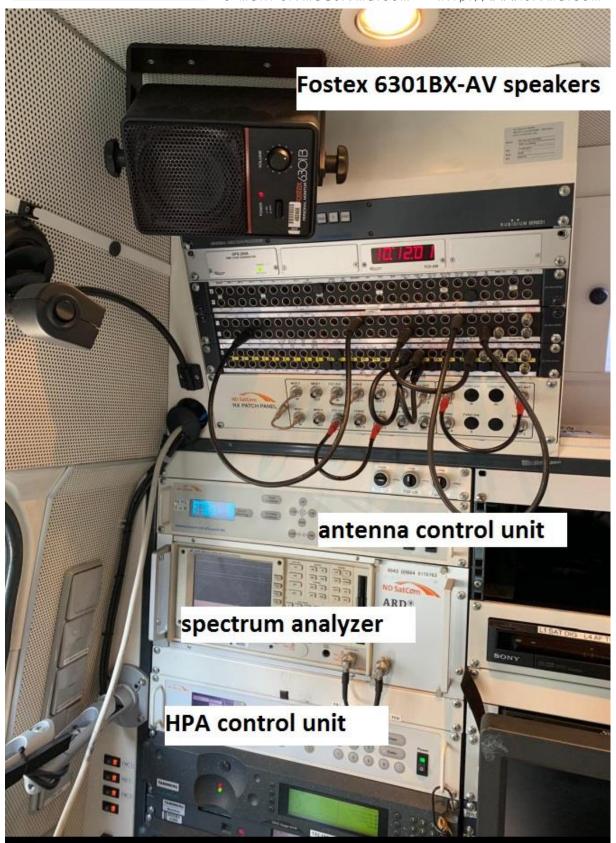

### **Power Generator:**

12kVA mobile Panda Power Generator – in very good condition

#### HPA's:

2x ND Satcom 400W outdoor HPA's