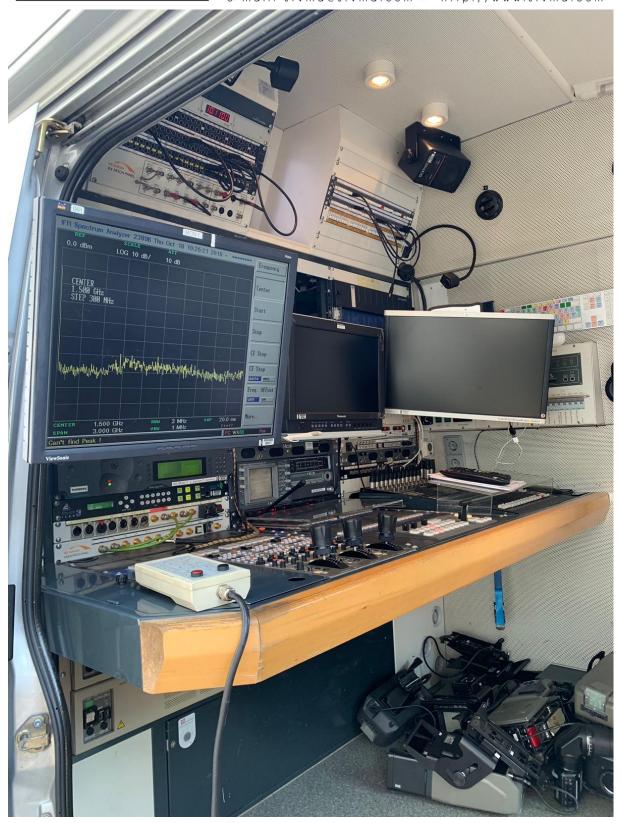

### Pictures from the inside of the SNG:

#### **Receiver Antenna:**

Kathrein receiver antenna – remote controlled