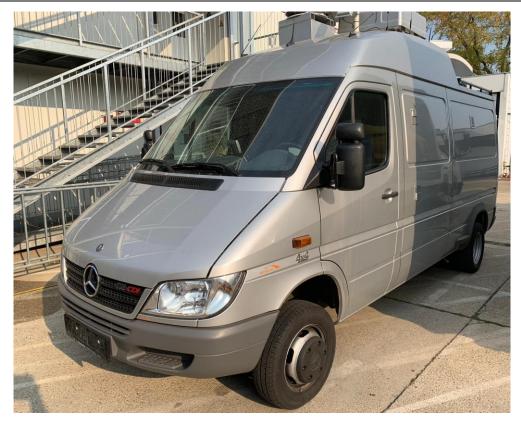

#### **Vehicle Type:**

Mercedes Sprinter 416 CDI 4x4

### **Basic equipment of the Mercedes Sprinter 416 CDI 4x4:**

2x manual stabilizers

Permanently 4x4 - four wheel drive

Reinforced stiff suspension

Reinforced battery

Reinforced light Alternator

Additional battery 220V on the rear included

Fog lamp

Heatable side-view mirrors

Electrical window lifter

Comfort seats

Air condition system

Redundancy switch

Rearside back view camera