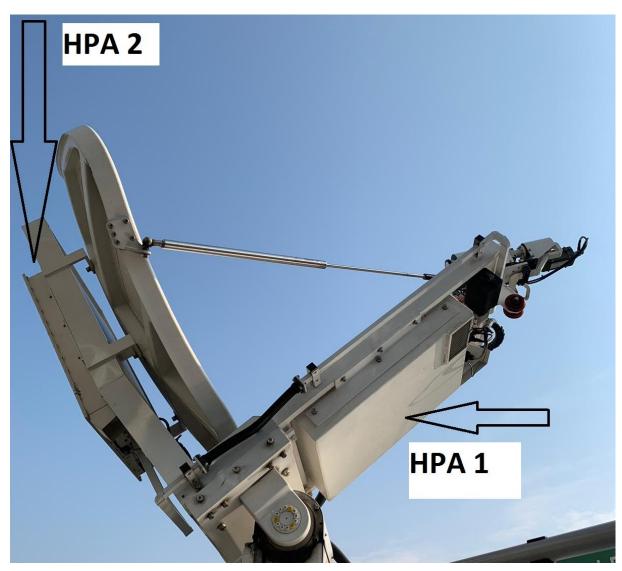

## **Dish Type and size:**

ND Satcom 1,2m dish

#### HPA's:

2x ND Satcom 400W outdoor HPA's