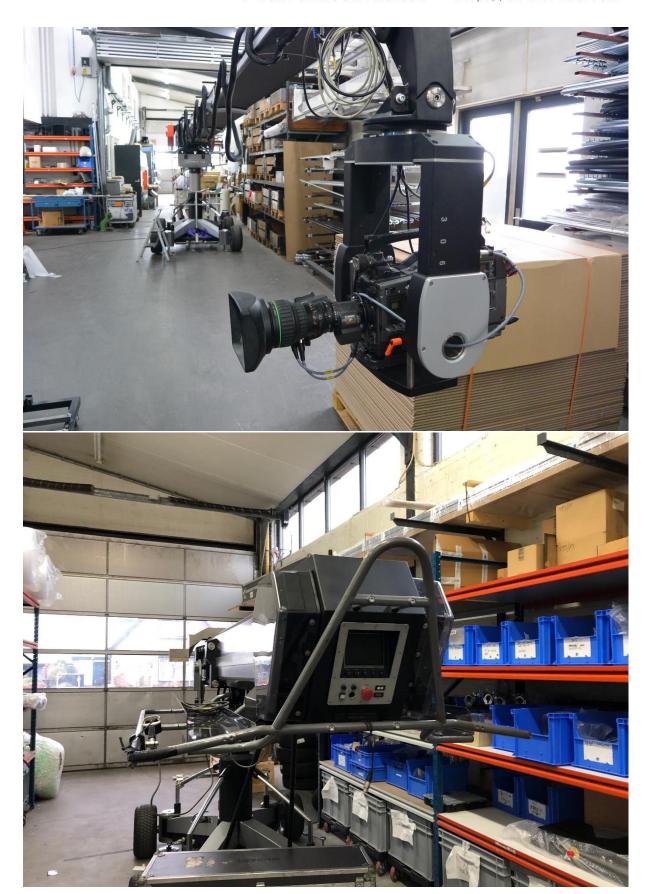

## **Equipment List:**

| quantity          | article  | description                             |
|-------------------|----------|-----------------------------------------|
| , and the same of |          | Xtreme T12 Arm                          |
| 1                 | 157      | incl.                                   |
|                   | 157/A    | 1.1 Complete Arm                        |
|                   | -        | 1.2 Hand Control Unit + cable           |
|                   | , ,,     | 1.3 Counterweights 28x 19,8 kg          |
|                   |          | 1.4 Counterweight 1x 15 kg              |
|                   |          | 1.5 Counterweights 1x 10 kg             |
|                   | 157/AW   | Fine adjusment weight 3x                |
|                   | 157/MC   | Main cable                              |
|                   | 157/SC   | Sensor cable                            |
|                   | 157/E    | Flightcase for frontend                 |
|                   | 157/TS   | 2 x support stays                       |
|                   | 157/BRC  | Breakrelease cable                      |
| 1                 | 111/X    | Monitor Bracket for Xtreme T12          |
| 1                 | 157/TM   | Set of Tiltmarkers                      |
| 5                 | 158/WT   | Weight Trolley                          |
|                   | 200,     | Xtreme T12 Dolly                        |
| 1                 | 158      | incl.                                   |
| _                 |          | 2.1 Electric Adjustable Column + cables |
|                   |          | 2.2 Set of (4) Pneumatic Wheels         |
|                   |          | 2.3 Steering Bar                        |
|                   |          | 2.4 Set of (4) Levelling Jacks          |
|                   | 158/DL   | 2.5 Forklift Adaptors                   |
|                   | 158/PB   | 2.6 Adjustable Push Pull Bar            |
| 1                 | 306      | 306 Remote Head                         |
| 1                 | 395/CBJ  | Joystick Remote Control                 |
| 1                 | 395/CBZ  | Video Zoom and Focus Control            |
| 1                 | 395/CC   | Connecting cable Z/F-Joystick           |
| 1                 | 299/CC   | Control Cable                           |
| 2                 | 391      | Olympic cable 50 mtr                    |
| 1                 | 364/2    | 24V Power Cable (2mtr)                  |
| 1                 | 299/LCCD | Lens Cable Canon Digital (20p)          |
| 1                 | 299/LCF  | Lens Cable Fujinon                      |
| 1                 | 306/C    | Flightcase 306 Remote Head              |
| 1                 | 310/C    | Flightcase Controls & Cables            |
| 1                 | 393-X    | Xtreme Head adapter cable               |
| 1                 | 157/P12  | Patch Cable 12V                         |
| 1                 | 157/P24  | Patch Cable 24V                         |
|                   |          | A construction to the constitution      |
|                   | 4E0/DV4  | Accessories to consider:                |
|                   | 158/RW   | Track Wheels                            |
|                   | 155/XWB4 |                                         |
|                   | 155/XWB6 |                                         |
|                   | 155/XWB8 |                                         |
|                   | 155/XST  | Starter track system                    |
|                   | 155/XWBT | S Track Stopper                         |