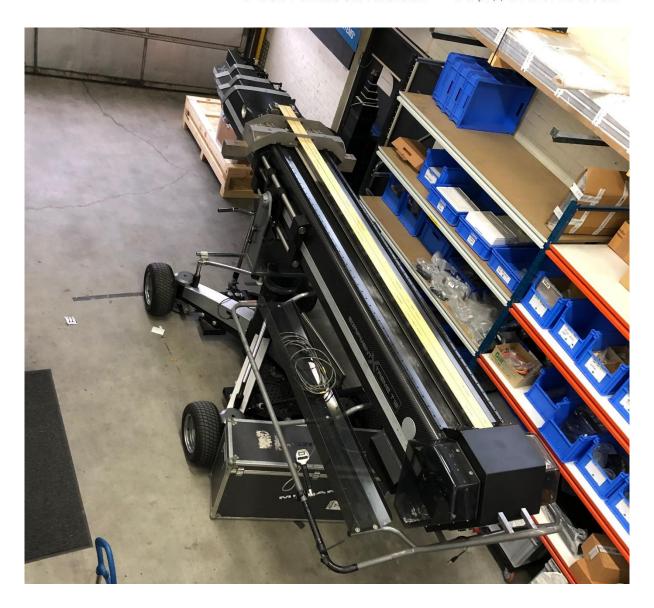

## **FOR SALE**

1x used Xtreme T12 Telescopic crane including remote head, dolly and accessories

See full equipment list on the next page

Age: 2004

In good condition

For sale: 1x used Xtreme T12 Telescopic crane in good condition!

Paradeisergasse 9 • 9020 Klagenfurt, Austria Tel.: +43 463-90 8000 • Fax: +43 463-90 8000-99 e-mail: stvmd@stvmd.com • http://www.stvmd.com