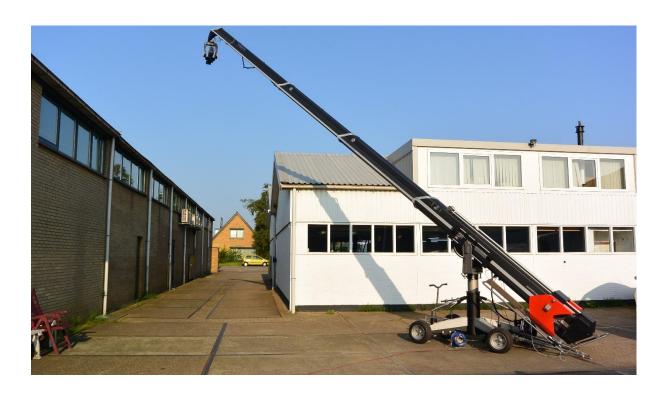

## **FOR SALE**

1x used Xtreme T12 Telescopic crane including remote head, dolly and accessories

See full equipment list on the next page

Age: 2004

In good condition

For sale: 1x used Xtreme T12 Telescopic crane in good condition!

Paradeisergasse 9 • 9020 Klagenfurt, Austria Tel.: +43 463-90 8000 • Fax: +43 463-90 8000-99 e-mail: stvmd@stvmd.com • http://www.stvmd.com