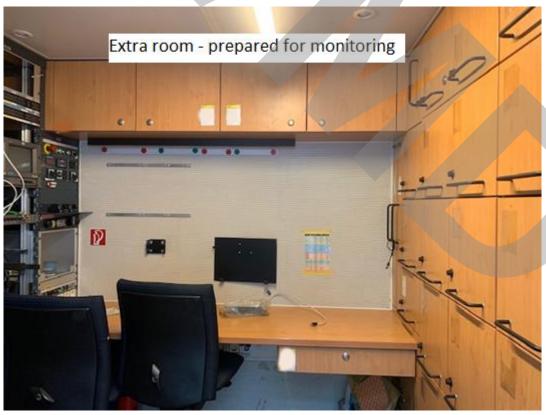

### Extra Video/Audio room:

Extra room for editing or EVS or unilateral productions
Pre-cabled with audio and video connections
Space for up to 4 people
Air-condition + Floor-heating
Independent power system for the video/audio room

#### Square mtrs. extra room:

7,68m