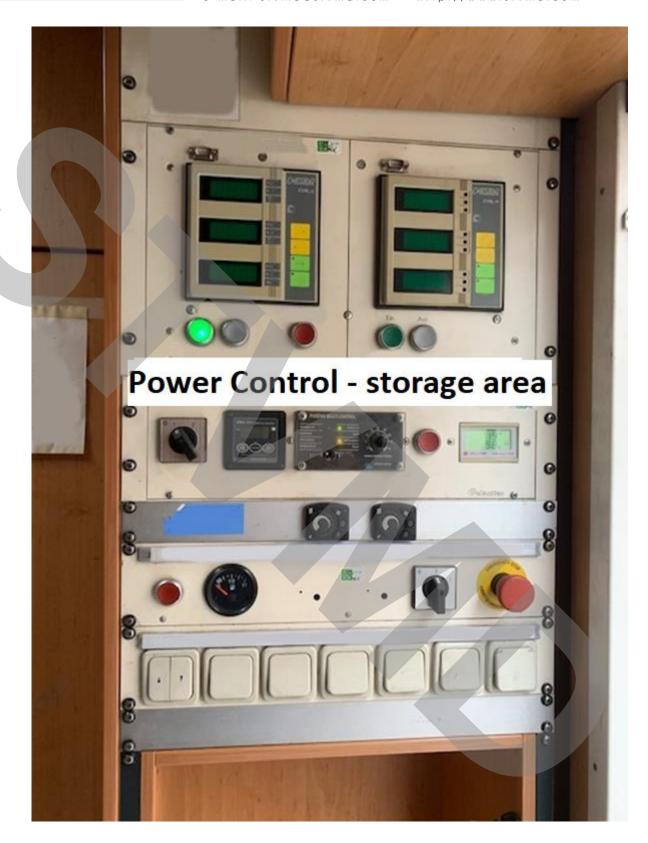

### **Power system:**

1x32 Ampere CEE for the whole Trailer
1x independent power system for the video/audio room

Paradeisergasse 9 • 9020 Klagenfurt, Austria Tel.: +43 463-90 8000 • Fax: +43 463-90 8000-99 e-mail: stvmd@stvmd.com • http://www.stvmd.com

1x 32 Ampere CEE Power system

MOT Valid until June 2021

The Support Trailer is immediately available

Paradeisergasse 9 • 9020 Klagenfurt, Austria Tel.: +43 463-90 8000 • Fax: +43 463-90 8000-99 e-mail: stvmd@stvmd.com • http://www.stvmd.com