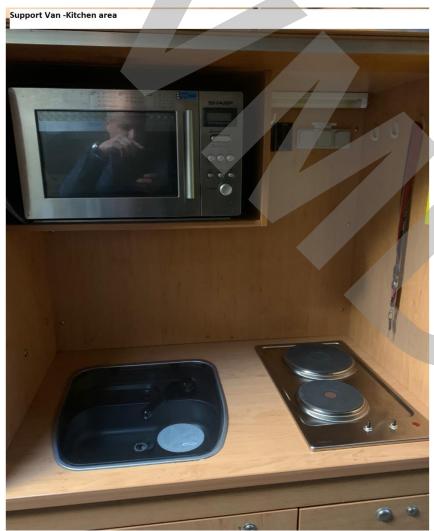

### **Storage Area:**

High level racks + furnitures

Kitchen area

Floor heating system

2x steering axles

Electric legs on front + rear side,

5x electrical cable drums on the left side

Standard King Pin -106 cm height – top edge