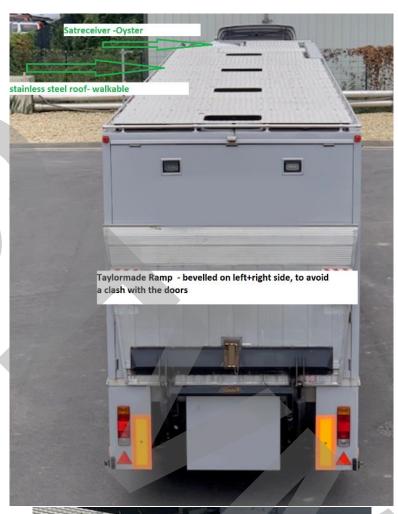

### **Storage Area:**

High level racks + furnitures

Kitchen area

Floor heating system

2x steering axles

Electric legs on front + rear side,

5x electrical cable drums on the left side

Standard King Pin -106 cm height – top edge

Distance from the Kingpin to the turning box: 187 cm

Distance from the Kingpin to the front of the Trailer: 200 cm

On- board Diesel heating with 100 ltr. Tank

Electrical awning system above the two doors