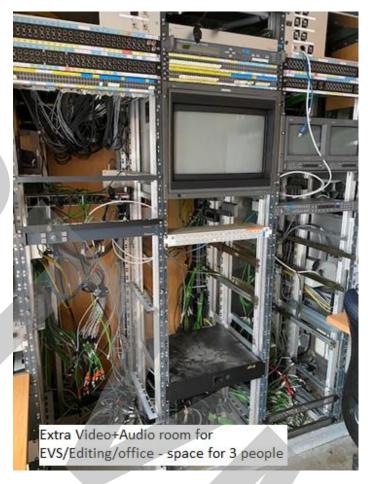

### Extra Video/Audio room:

Extra room for editing or EVS or unilateral productions
Pre-cabled with audio and video connections
Space for up to 4 people
Air-condition + Floor-heating
Independent power system for the video/audio room