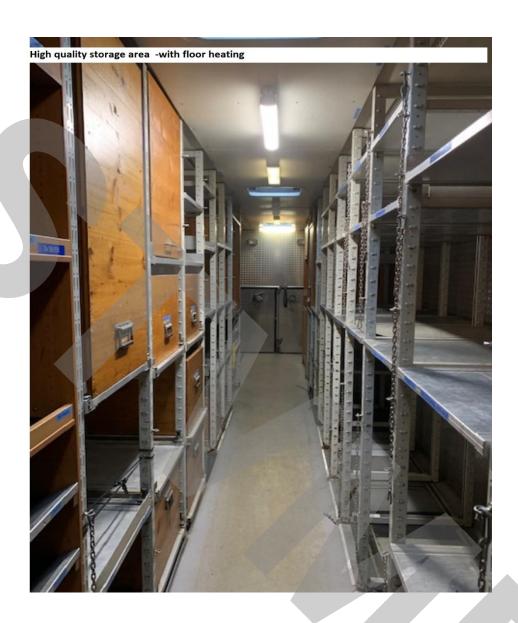

### **Storage Area:**

High level racks + furnitures

Kitchen area

Floor heating system

2x steering axles

Electric legs on front + rear side,

5x electrical cable drums on the left side

Standard King Pin -106 cm height – top edge

#### **Photos of the Support Trailer:**

Paradeisergasse 9 • 9020 Klagenfurt, Austria Tel.: +43 463-90 8000 • Fax: +43 463-90 8000-99 e-mail: stvmd@stvmd.com • http://www.stvmd.com

High quality furnitures -drawers and sliding storage doors - some of them are lined with inside with Aluminium. All doors are lockable