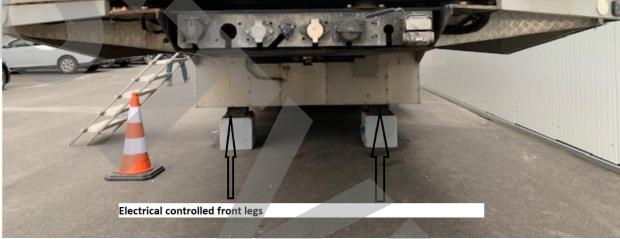

### **Storage Area:**

High level racks + furnitures

Kitchen area

Floor heating system

2x steering axles

Electric legs on front + rear side,

5x electrical cable drums on the left side

Standard King Pin -106 cm height – top edge