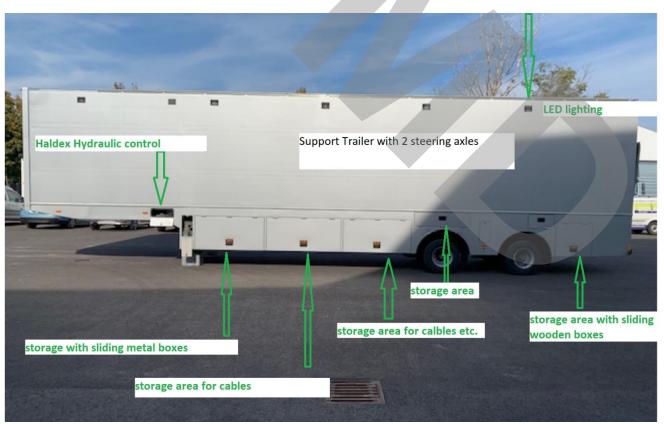

### **Storage Area:**

High level racks + furnitures

Kitchen area

Floor heating system

2x steering axles

Electric legs on front + rear side,

5x electrical cable drums on the left side

Standard King Pin -106 cm height – top edge

#### Square mtrs. storage area:

23,83m

### **Steering Axles:**

Both axles a steering axles and controlled through a hydraulic system