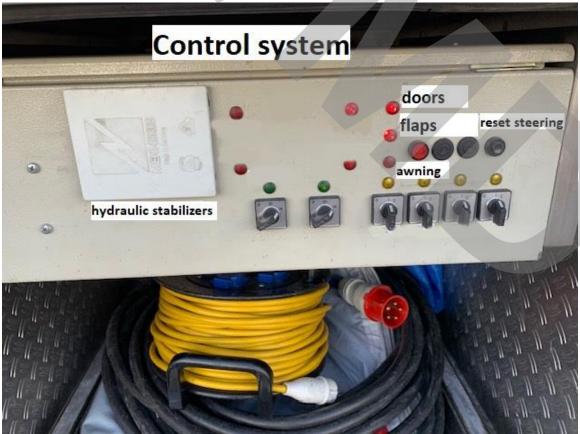

### **Steering Axles:**

Both axles a steering axles and controlled through a hydraulic system

### **Power system:**

1x32 Ampere CEE for the whole Trailer
1x independent power system for the video/audio room

Paradeisergasse 9 • 9020 Klagenfurt, Austria Tel.: +43 463-90 8000 • Fax: +43 463-90 8000-99 e-mail: stvmd@stvmd.com • http://www.stvmd.com

Distance from the Kingpin to the turning box: 187 cm

Distance from the Kingpin to the front of the Trailer: 200 cm

On- board Diesel heating with 100 ltr. Tank

Electrical awning system above the two doors

### Saddle Height from the King Pin – Standard height:

106 cm from the ground to the top edge of the Kingpin Distance King Pin to Trailer turning box: 1,87m Distance King Pin to the front of the Trailer: 2,0m