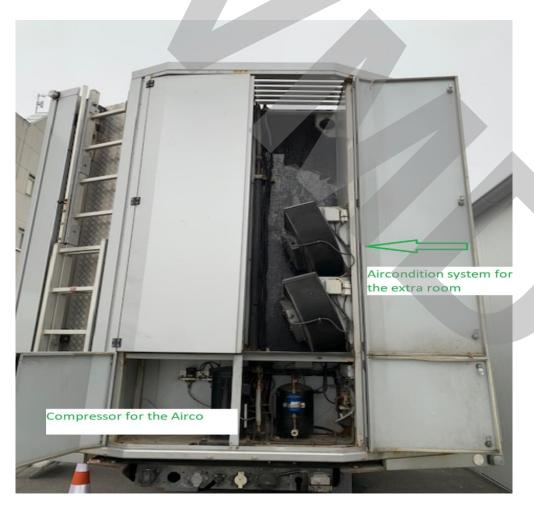

### Extra Video/Audio room:

Extra room for editing or EVS or unilateral productions
Pre-cabled with audio and video connections
Space for up to 4 people
Air-condition + Floor-heating
Independent power system for the video/audio room

### **Power system:**

1x32 Ampere CEE for the whole Trailer
1x independent power system for the video/audio room

Paradeisergasse 9 • 9020 Klagenfurt, Austria Tel.: +43 463-90 8000 • Fax: +43 463-90 8000-99 e-mail: stvmd@stvmd.com • http://www.stvmd.com