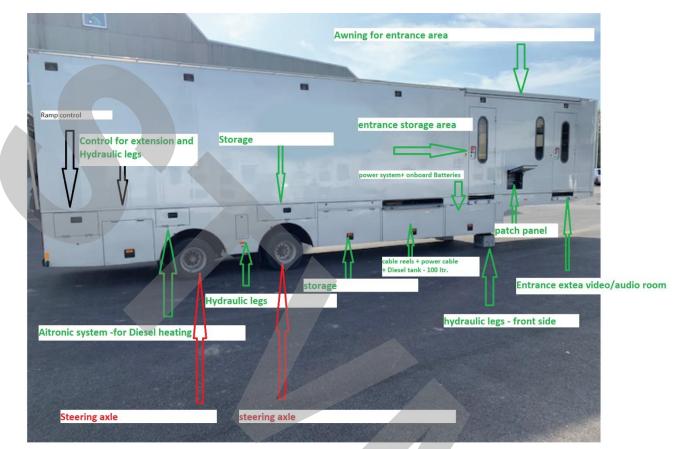

### Extra Video/Audio room:

Extra room for editing or EVS or unilateral productions
Pre-cabled with audio and video connections
Space for up to 4 people
Air-condition + Floor-heating
Independent power system for the video/audio room

### **Storage Area:**

High level racks + furnitures

Kitchen area

Floor heating system

2x steering axles

Electric legs on front + rear side,

5x electrical cable drums on the left side

Standard King Pin -106 cm height – top edge

Distance from the Kingpin to the turning box: 187 cm

Distance from the Kingpin to the front of the Trailer: 200 cm

On- board Diesel heating with 100 ltr. Tank

Electrical awning system above the two doors

1x 32 Ampere CEE Power system

MOT Valid until June 2021

The Support Trailer is immediately available

Paradeisergasse 9 • 9020 Klagenfurt, Austria Tel.: +43 463-90 8000 • Fax: +43 463-90 8000-99 e-mail: stvmd@stvmd.com • http://www.stvmd.com

### **Steering Axles:**

Both axles a steering axles and controlled through a hydraulic system

### **Power system:**

1x32 Ampere CEE for the whole Trailer
1x independent power system for the video/audio room

Paradeisergasse 9 • 9020 Klagenfurt, Austria Tel.: +43 463-90 8000 • Fax: +43 463-90 8000-99 e-mail: stvmd@stvmd.com • http://www.stvmd.com