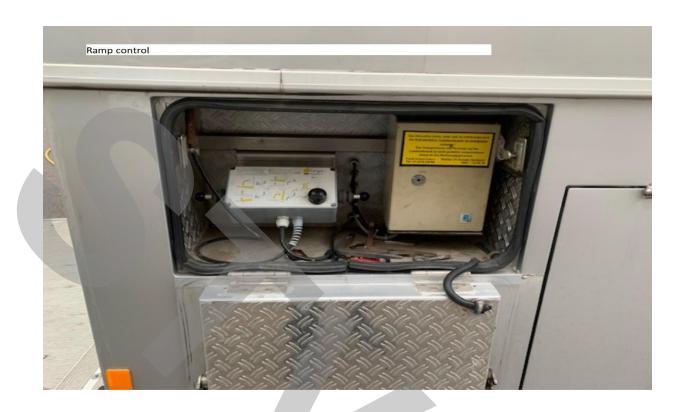

### **Storage Area:**

High level racks + furnitures

Kitchen area

Floor heating system

2x steering axles

Electric legs on front + rear side,

5x electrical cable drums on the left side

Standard King Pin -106 cm height – top edge