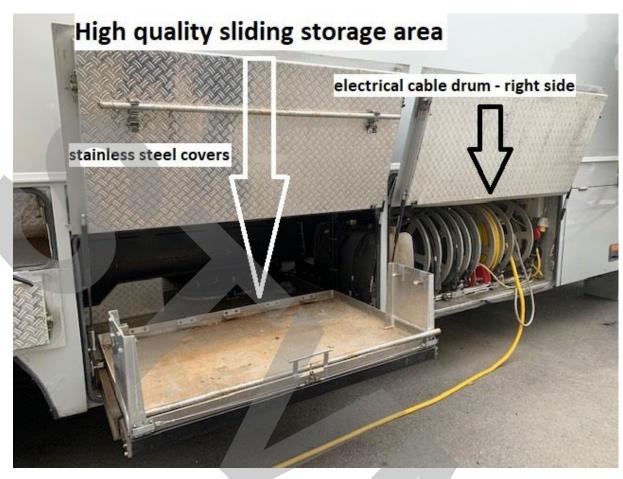

### **Storage Area:**

High level racks + furnitures

Kitchen area

Floor heating system

2x steering axles

Electric legs on front + rear side,

5x electrical cable drums on the left side

Standard King Pin -106 cm height – top edge