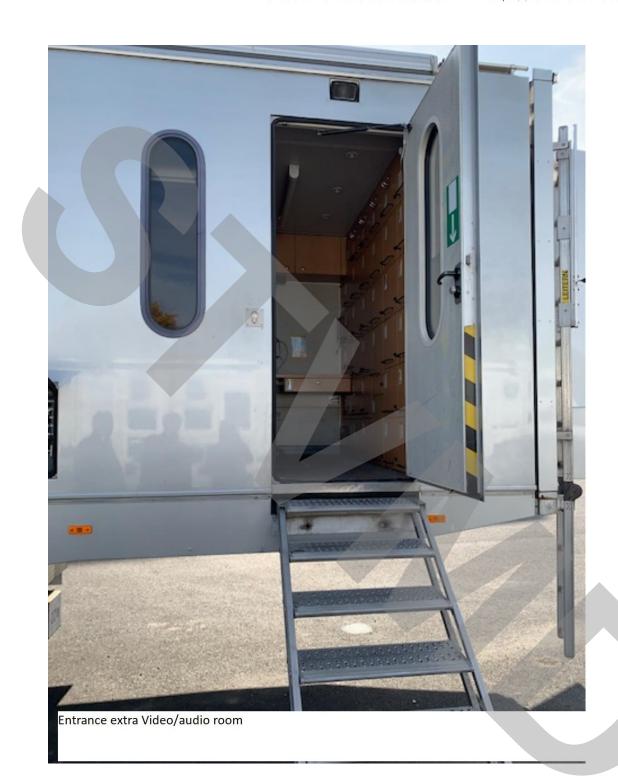

### Extra Video/Audio room:

Extra room for editing or EVS or unilateral productions
Pre-cabled with audio and video connections
Space for up to 4 people
Air-condition + Floor-heating
Independent power system for the video/audio room