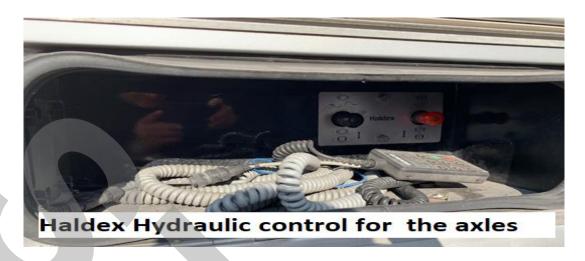

### **Steering Axles:**

Both axles a steering axles and controlled through a hydraulic system