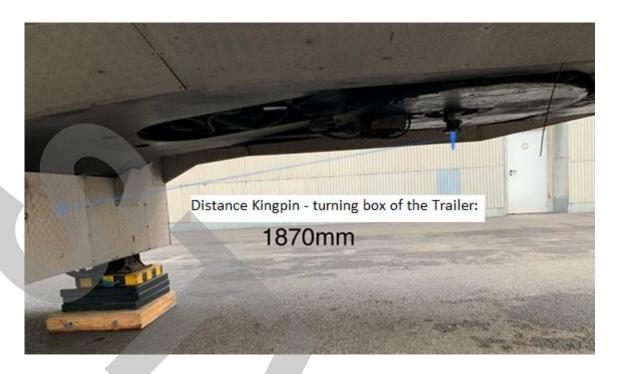

Distance from the Kingpin to the turning box: 187 cm

Distance from the Kingpin to the front of the Trailer: 200 cm

On- board Diesel heating with 100 ltr. Tank

Electrical awning system above the two doors

### Saddle Height from the King Pin – Standard height:

106 cm from the ground to the top edge of the Kingpin Distance King Pin to Trailer turning box: 1,87m Distance King Pin to the front of the Trailer: 2,0m